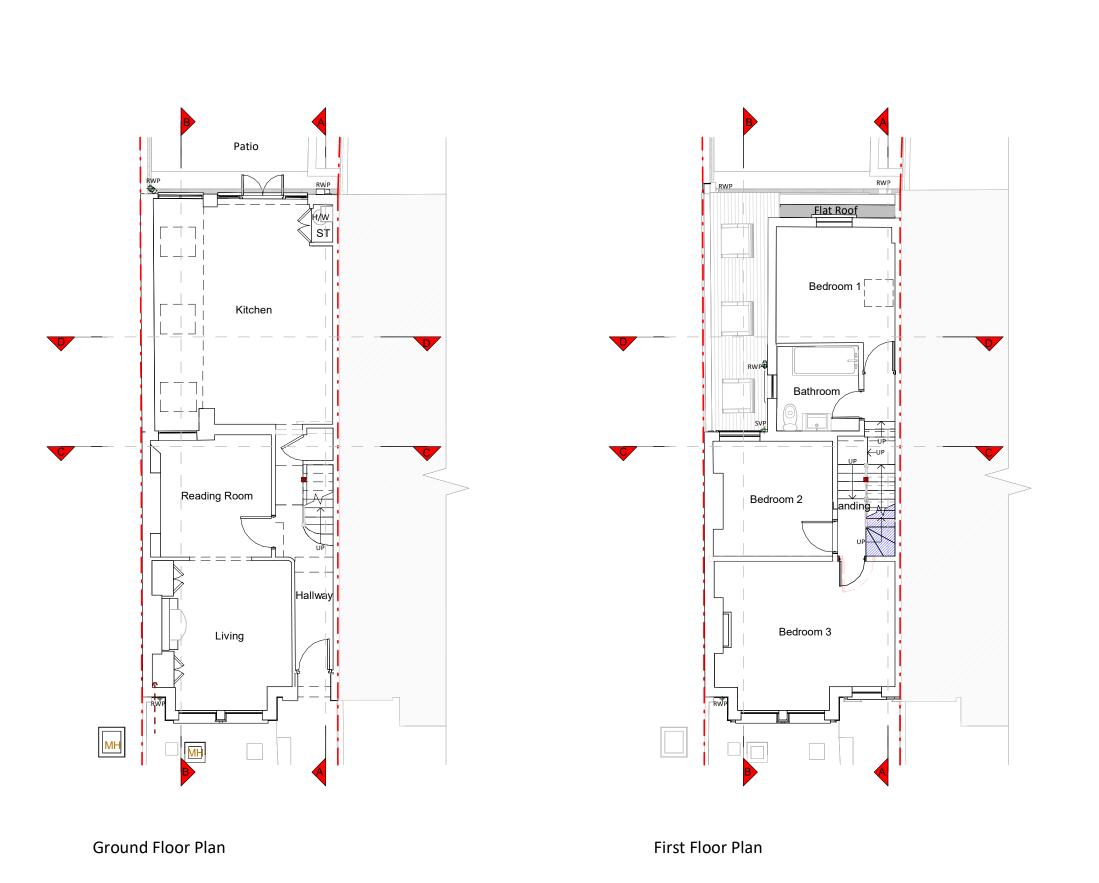

Job Title

Proposed L shaped dormer, floor plan redesign and all associated works at 64 St. Aidans Road, London, SE22 ORW

Drawing Stat

Planning

Client

William Gidman

Drawing Title

SCALE 1:100

Proposed Ground and First floor plans