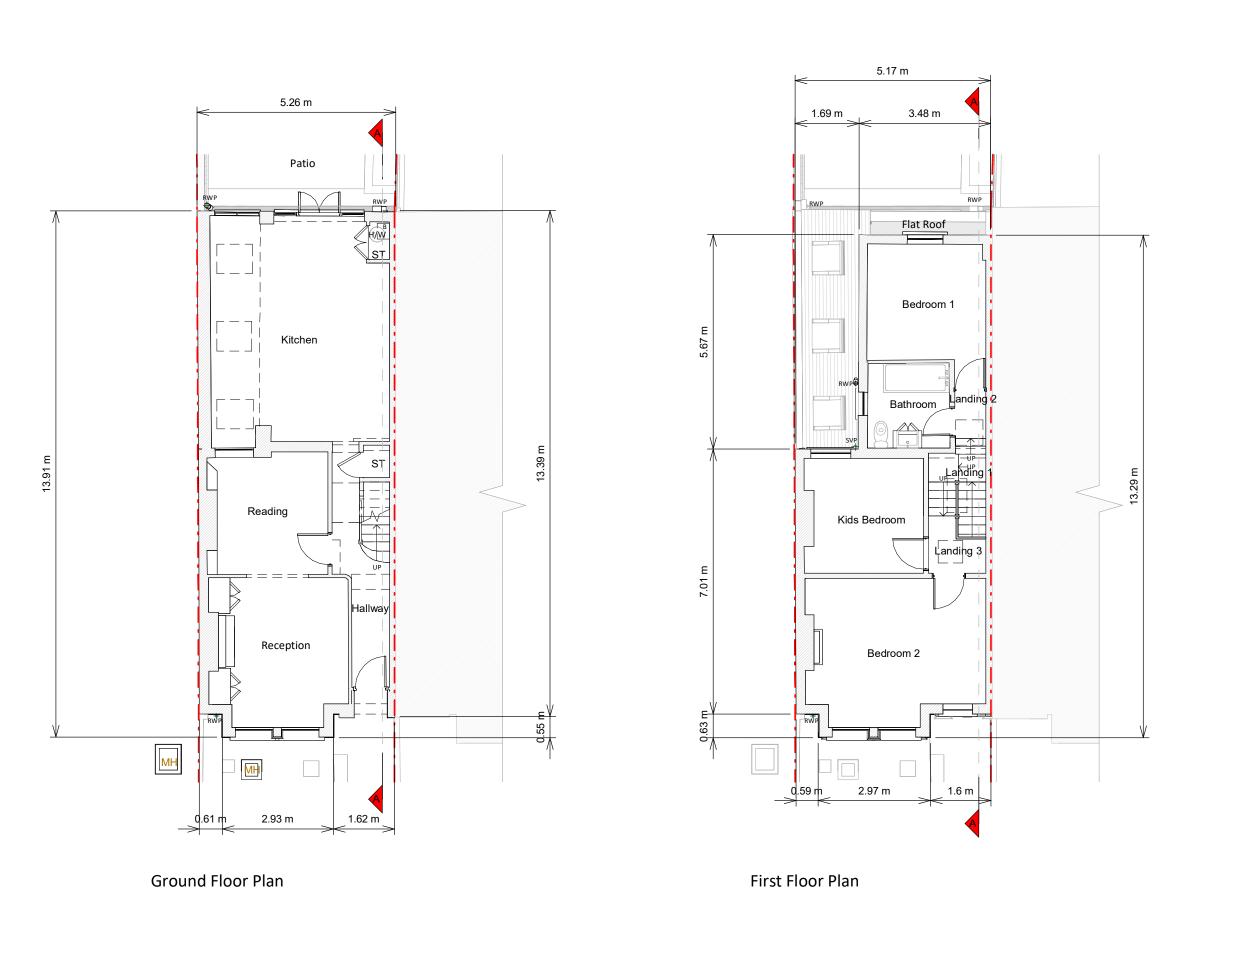

KEY

NOTES

Existing walls

Existing furniture --- Level line

— — 1.8m head height

27

Revision

Rev Notes Date

Planning Issue 03/11/2023

Job Title

Proposed L shaped dormer, floor plan redesign and all associated works at 64 St. Aidans Road, London, SE22 ORW

Drawing St

Planning

William Gidman

Drawing Title

SCALE 1:100

Existing Ground and First Floor Plans