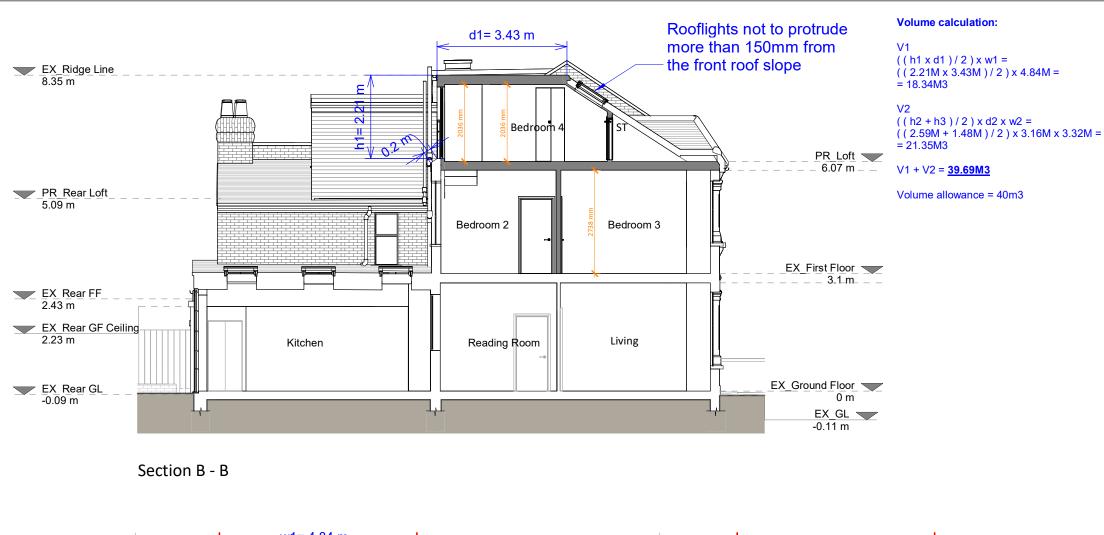

NOTES

KEY

Existing walls --- Boundary li

Proposed walls --- Proposed by

Proposed furniture --- Proposed di

Proposed windows — — 1.5m head height

Revision

Rev Notes Date

A Planning Issue 03/11/2023

Job Title

Proposed L shaped dormer, floor plan redesign and all associated works at 64 St. Aidans Road, London, SE22 ORW

Drawing Statu

Planning

William Gidman

Drawing Title

Proposed Sections