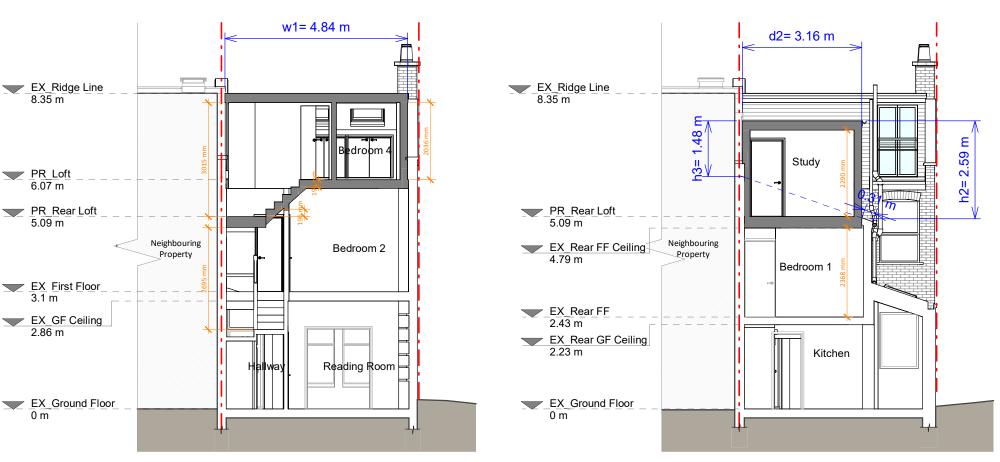

NOTES

KEY

Existing walls --- Boundary li

Proposed walls --- Proposed by

Proposed furniture --- Proposed di

Proposed windows — — 1.5m head height

Revision

Rev Notes Date

A Planning Issue 03/11/2023

Job Title

Proposed L shaped dormer, floor plan redesign and all associated works at 64 St. Aidans Road, London, SE22 ORW

Drawing Statu

Planning

William Gidman

Drawing Title

Proposed Sections