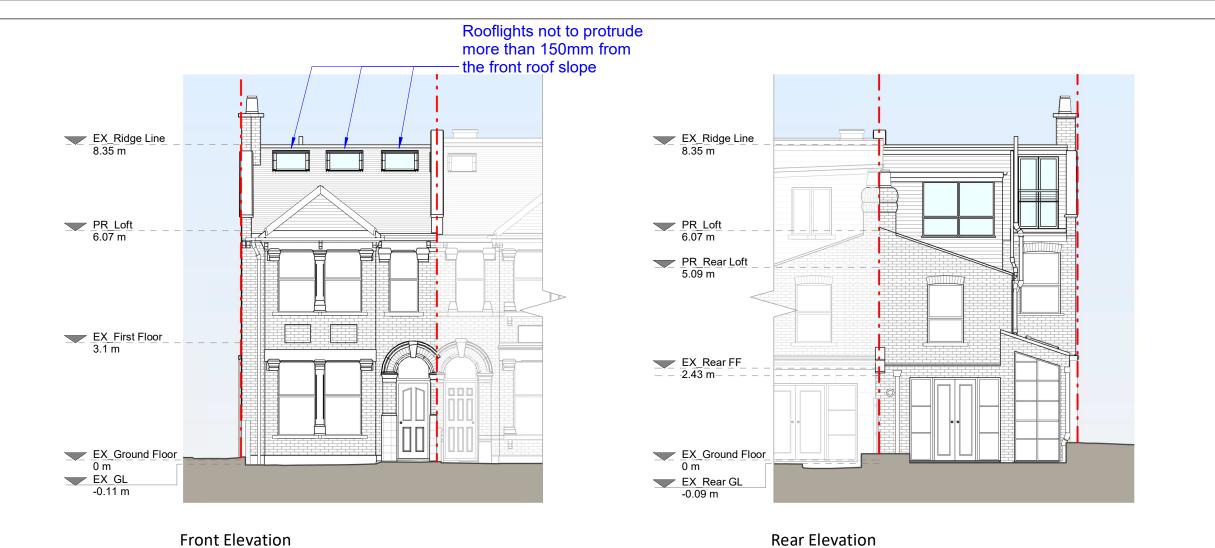

## Print out to actual scale. Do not scale, except unless for Planning purposes. All dimensions to be cross-checked onsite prior to manufacture and construction. Any discrepancies to be reported to RESI immediately. \*\*NOTES\*\* Proposed Materials:\* Brickwork / Walls - Slates to match existing to dormer walls Flat roof - Fibreglass Windows - Black powdercoated aluminium frame windows and aluminium rooflights to match existing Doors - Black powdercoated aluminium glazed doors to match existing RWP's / Gutter's / Fascia's - Black uPVC downpipes, guttering and white paintd timber fascias

Job Title

KEY

Proposed L shaped dormer, floor plan redesign and all associated works at 64 St. Aidans Road, London, SE22 ORW

rawing Status

Planning

1 2 3 4

SCALE 1:100

William Gidman

Drawing Title
Proposed Elevations

| Scale<br>1:100 @ A3 | Drawn<br>AR   |  |
|---------------------|---------------|--|
| Date<br>Nov 2023    | Checked<br>PC |  |
| Drawing No.         | REV           |  |
| B201045-3103        | A             |  |