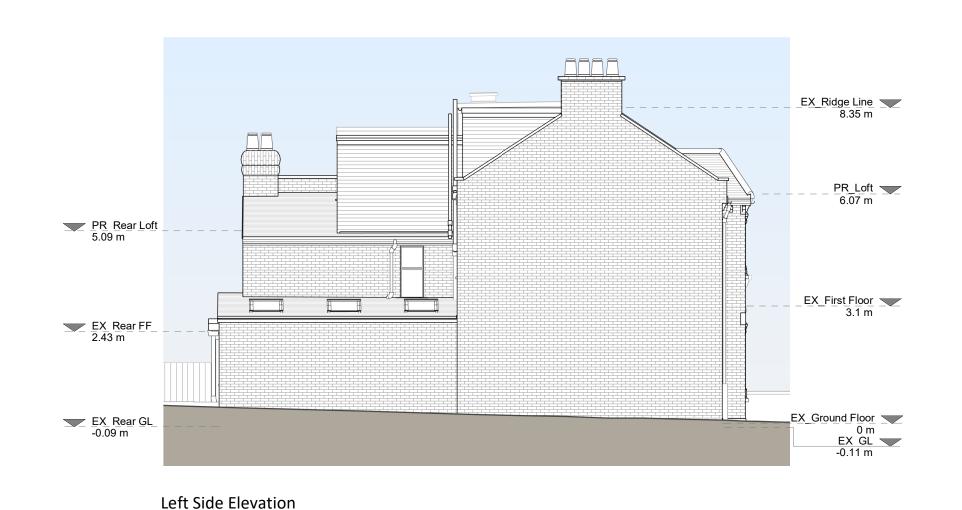

## Print out to actual scale. Do not scale, except unless for Planning purposes. All dimensions to be cross-checked onsite prior to manufacture and construction. Any discrepancies to be reported to RESI immediately. \*\*NOTES\*\* Proposed Materials:\* Brickwork / Walls - Slates to match existing to dormer walls Flat roof - Fibreglass Windows - Black powdercoated aluminium frame windows and aluminium rooflights to match existing Doors - Black powdercoated aluminium glazed doors to match existing RWP's / Gutter's / Fascia's - Black uPVC downpipes, guttering and white paintd timber fascias

Job Title

KEY

Proposed L shaped dormer, floor plan redesign and all associated works at 64 St. Aidans Road, London, SE22 ORW

rawing Status

Planning

1 2 3 4

SCALE 1:100

William Gidman

Drawing Title
Proposed Elevations

| Scale<br>1:100 @ A3 | Drawn<br>AR   |  |
|---------------------|---------------|--|
| Date<br>Nov 2023    | Checked<br>PC |  |
| Drawing No.         | REV           |  |
| B201045-3103        | A             |  |