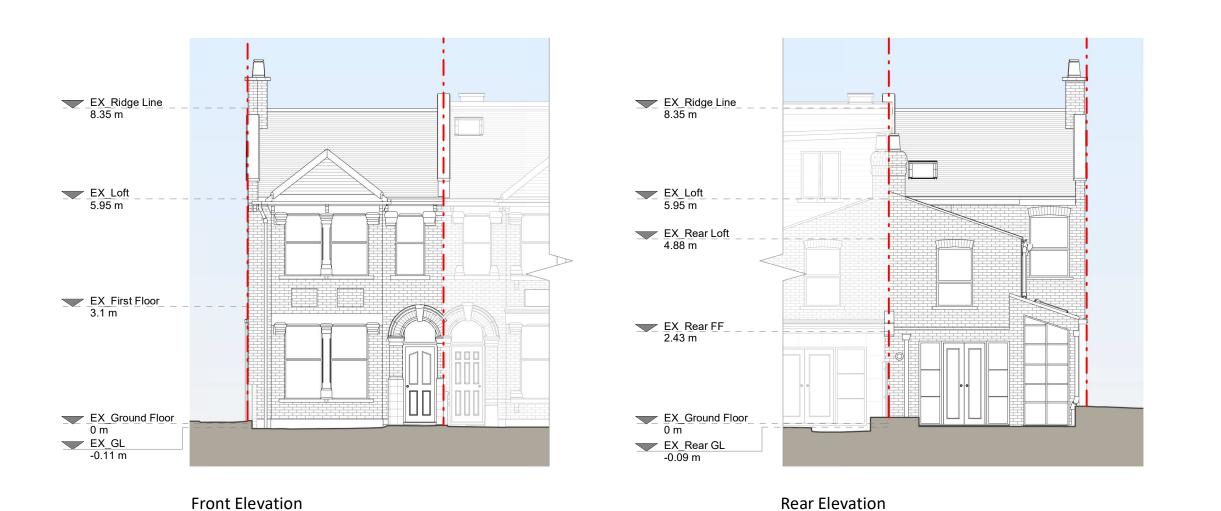

Job Title

Proposed L shaped dormer, floor plan redesign and all associated works at 64 St. Aidans Road, London, SE22 ORW

wing Status

Planning

Client

William Gidman

Drawing Title

Existing Elevations