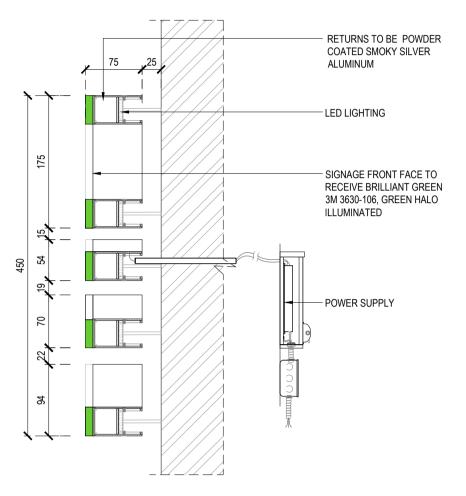

### COLOUR TEMPERATURE NOTES:

FOR KITCHEN / BOH LIGHTS - 3500K (NEUTRAL WHITE)
 FOR FOH LIGHTS - 3000K (WARM WHITE)
 FOR SIGNAGES - 3500K (NEUTRAL WHITE)

| RE | EVISION                    | INIT | DATE       |
|----|----------------------------|------|------------|
| Α  | FIRST ISSUE                | SCM  | 2023-08-15 |
| В  | SHACKMEISTER LOGO DETAIL   | JDS  | 2023-08-18 |
| С  | SHOPFRONT AND FLAG SIGNAGE | MB   | 2023-08-31 |
| D  | BURGER LOGO ILLUMINATION   | MB   | 2023-09-27 |
| E  | REVISED AS PER COMMENTS    | RJ   | 2023-10-12 |