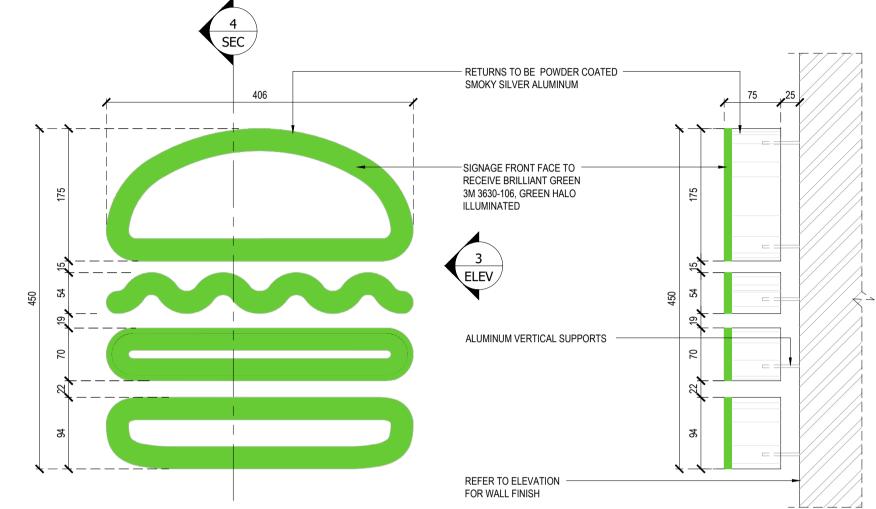

### COLOUR TEMPERATURE NOTES:

FOR KITCHEN / BOH LIGHTS - 3500K (NEUTRAL WHITE)
 FOR FOH LIGHTS - 3000K (WARM WHITE)
 FOR SIGNAGES - 3500K (NEUTRAL WHITE)

| RE | EVISION                    | INIT | DATE       |
|----|----------------------------|------|------------|
| Α  | FIRST ISSUE                | SCM  | 2023-08-15 |
| В  | SHACKMEISTER LOGO DETAIL   | JDS  | 2023-08-18 |
| С  | SHOPFRONT AND FLAG SIGNAGE | MB   | 2023-08-31 |
| D  | BURGER LOGO ILLUMINATION   | MB   | 2023-09-27 |
| E  | REVISED AS PER COMMENTS    | RJ   | 2023-10-12 |