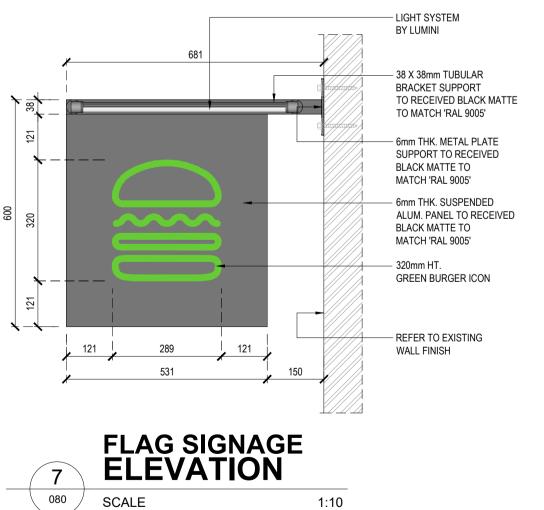

**ELEVATION** 



















|     |       | ND FLR.<br><b>PLAN</b> |
|-----|-------|------------------------|
| 080 | SCALE | 1:100                  |



#### GENERAL NOTES

This drawing is the property of zebra Projects Ltd and is not to be copied, reproduced, retained or disclosed to any unauthorised person, either wholly, electronically or in part without the written consent of zebra Projects Ltd.

### ILLUSTRATED BRIEF

Any drawing prefixed with 'illustrated brief' in the drawing title block must not in any way be used on site as a construction drawing or used for final detailed costing.

### MAINTENANCE NOTES

### COLOUR TEMPERATURE NOTES:

FOR KITCHEN / BOH LIGHTS - 3500K (NEUTRAL WHITE)
 FOR FOH LIGHTS - 3000K (WARM WHITE)
 FOR SIGNAGES - 3500K (NEUTRAL WHITE)

| RE | EVISION                    | INIT