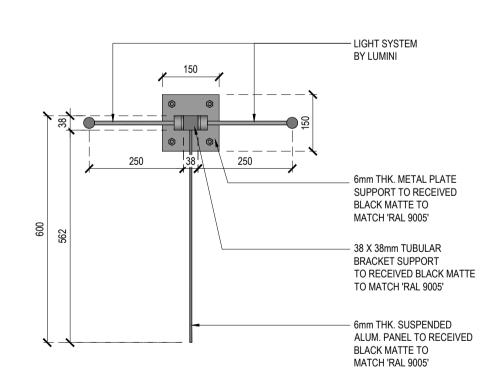

### COLOUR TEMPERATURE NOTES:

FOR KITCHEN / BOH LIGHTS - 3500K (NEUTRAL WHITE)
 FOR FOH LIGHTS - 3000K (WARM WHITE)
 FOR SIGNAGES - 3500K (NEUTRAL WHITE)

| RE | EVISION                    | INIT | DATE       |
|----|----------------------------|------|------------|
| Α  | FIRST ISSUE                | SCM  | 2023-08-15 |
| В  | SHACKMEISTER LOGO DETAIL   | JDS  | 2023-08-18 |
| С  | SHOPFRONT AND FLAG SIGNAGE | MB   | 2023-08-31 |
| D  | BURGER LOGO ILLUMINATION   | MB   | 2023-09-27 |
| E  | REVISED AS PER COMMENTS    | RJ   | 2023-10-12 |