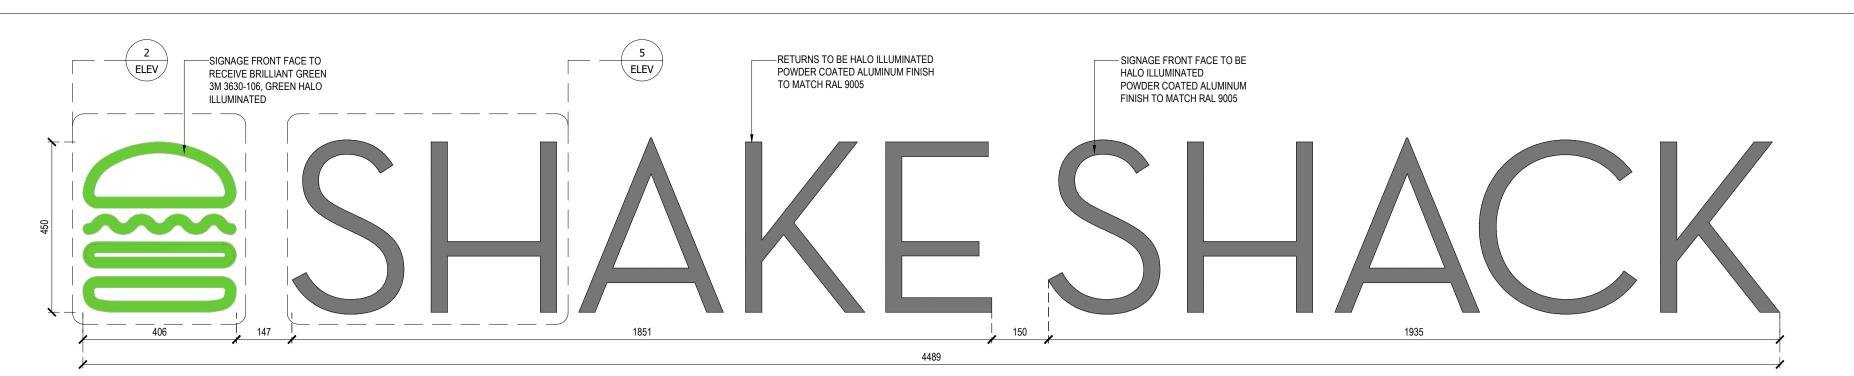

### COLOUR TEMPERATURE NOTES:

FOR KITCHEN / BOH LIGHTS - 3500K (NEUTRAL WHITE)
 FOR FOH LIGHTS - 3000K (WARM WHITE)
 FOR SIGNAGES - 3500K (NEUTRAL WHITE)

| RE | EVISION                    | INIT | DATE       |
|----|----------------------------|------|------------|
| Α  | FIRST ISSUE                | SCM  | 2023-08-15 |
| В  | SHACKMEISTER LOGO DETAIL   | JDS  | 2023-08-18 |
| С  | SHOPFRONT AND FLAG SIGNAGE | MB   | 2023-08-31 |
| D  | BURGER LOGO ILLUMINATION   | MB   | 2023-09-27 |
| E  | REVISED AS PER COMMENTS    | RJ   | 2023-10-12 |