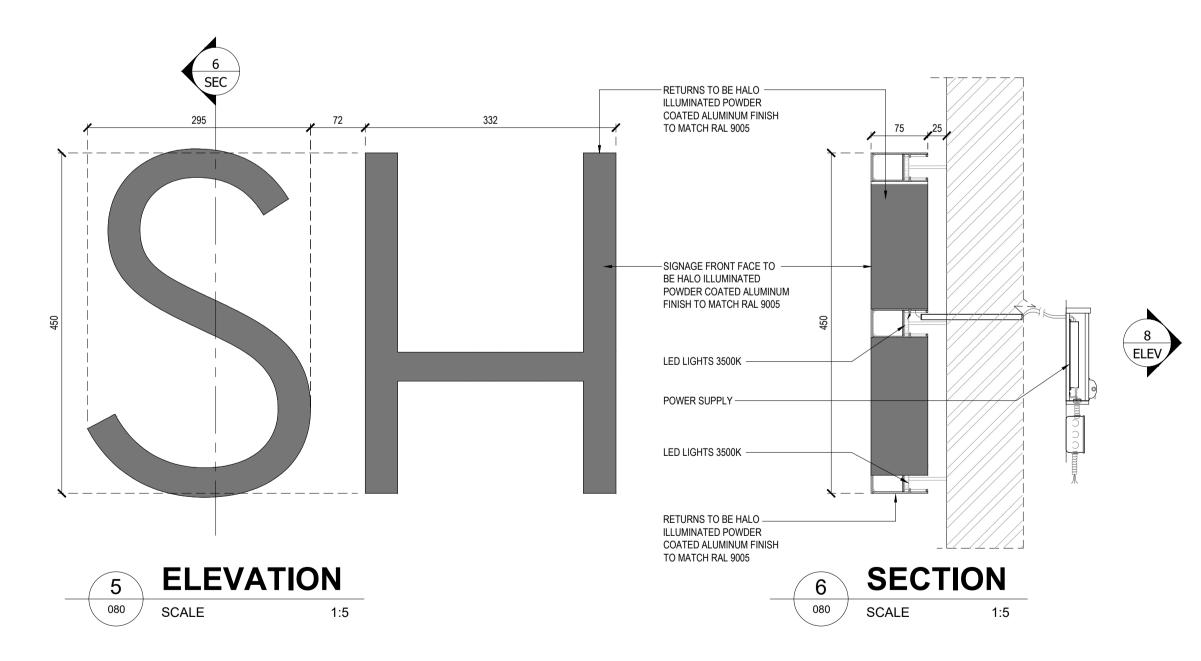

### COLOUR TEMPERATURE NOTES:

FOR KITCHEN / BOH LIGHTS - 3500K (NEUTRAL WHITE)
 FOR FOH LIGHTS - 3000K (WARM WHITE)
 FOR SIGNAGES - 3500K (NEUTRAL WHITE)

| RE | EVISION                    | INIT | DATE       |
|----|----------------------------|------|------------|
| Α  | FIRST ISSUE                | SCM  | 2023-08-15 |
| В  | SHACKMEISTER LOGO DETAIL   | JDS  | 2023-08-18 |
| С  | SHOPFRONT AND FLAG SIGNAGE | MB   | 2023-08-31 |
| D  | BURGER LOGO ILLUMINATION   | MB   | 2023-09-27 |
| E  | REVISED AS PER COMMENTS    | RJ   | 2023-10-12 |