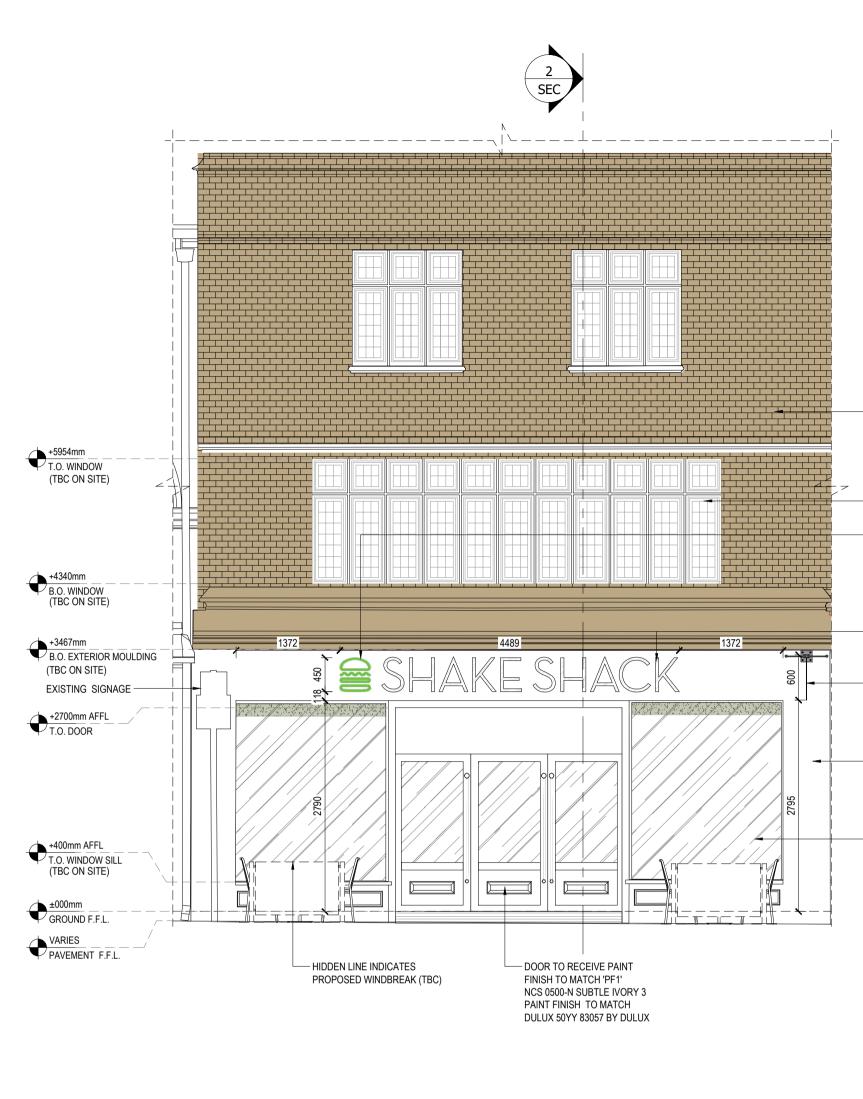

## EXISTING WALL BRICKS FINISH

EXISTING WINDOWS

-SHAKE SHACK BURGER LOGO SIGNAGE FRONT FACE TO RECEIVE BRILLIANT GREEN 3M 3630-106, GREEN HALO ILLUMINATED, REFER TO DWG # 080 FOR DETAILS

— WALL MOUNTED SHAKE SHACK ENGLISH SIGNAGE REFER TO DWG # 080 FOR DETAILS

SUSPENDED BURGER LOGO BANNER, REFER TO DWG. NO. 080 FOR DETAILS

- EXISTING WALL TO RECEIVE DULUX SN4G4 WEATHERSHIELD MATT TIMELESS GREY WASHABLE PAINT BY DULUX (FRONT)

GLAZING

## PROPOSED STOREFRONT ELEVATION

| DRAWING IIILE |            |
|---------------|------------|
| 1:50 @ A1     | 2023-10-27 |
| SCALE         | DATE       |
| 37348         | SCM        |
| PROJECT NO.   | DRAWN BY   |
|               |            |