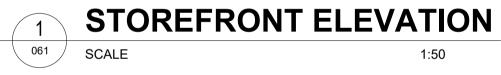

SUSPENDED BURGER LOGO BANNER, REFER TO DWG. NO. 080 FOR DETAILS

- EXISTING WALL TO RECEIVE DULUX SN4G4 WEATHERSHIELD MATT TIMELESS GREY WASHABLE PAINT BY DULUX (FRONT)

GLAZING