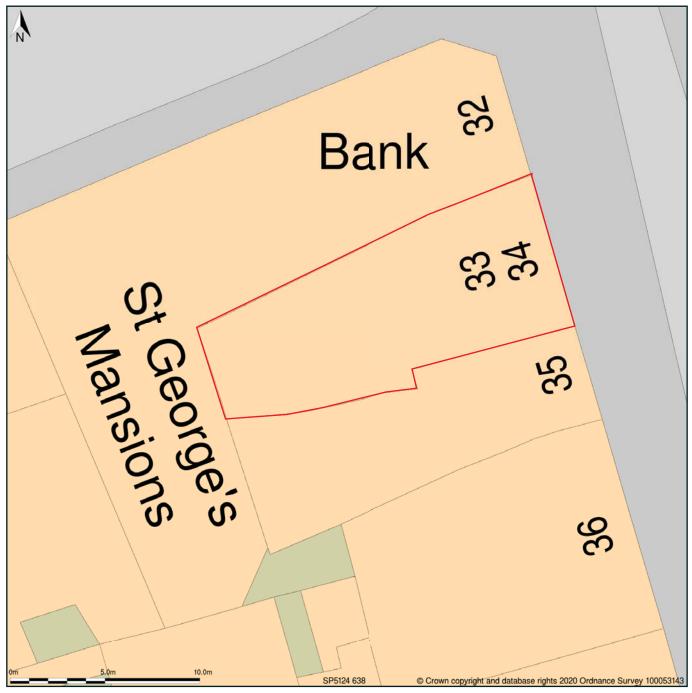

## Block Plan - 33-34 Cornmarket Street, Oxford, Oxfordshire, OX1 3EZ

Scale: 1:200

Block Plan shows area bounded by: 451226.95, 206362.05 451262.95, 206398.05 (at a scale of 1:200), OSGridRef: SP5124 638. The representation of a road, track or path is no evidence of a right of way. The representation of features as lines is no evidence of a property boundary.