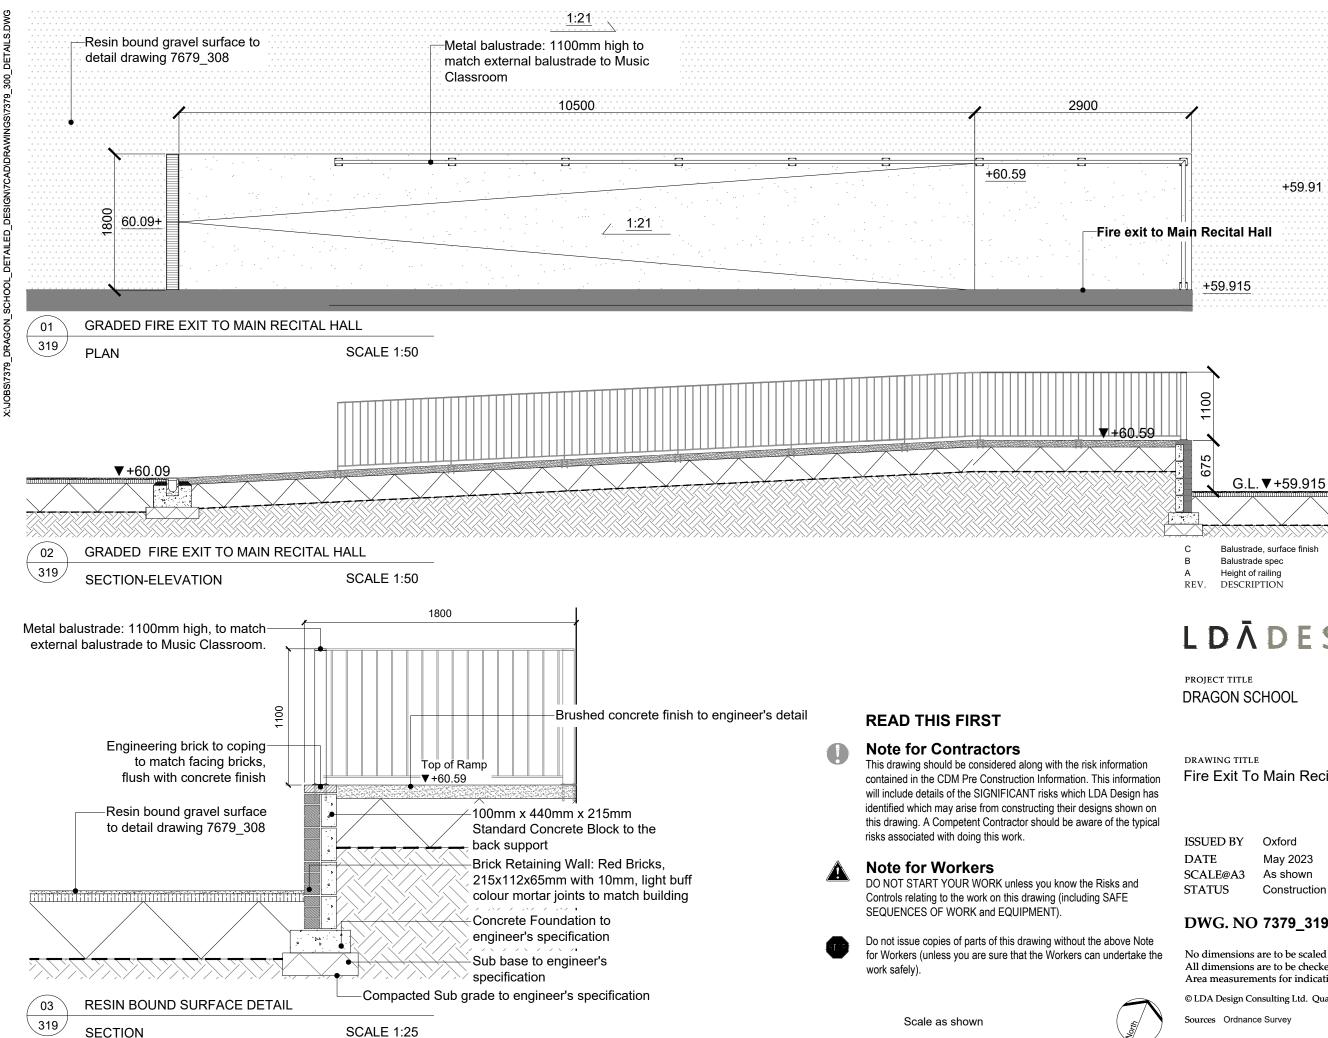

## LDĀDESIGN

Fire Exit To Main Recital Hall

T: 01865 887 050 DRAWN KΜ CHECKED NT APPROVED DW