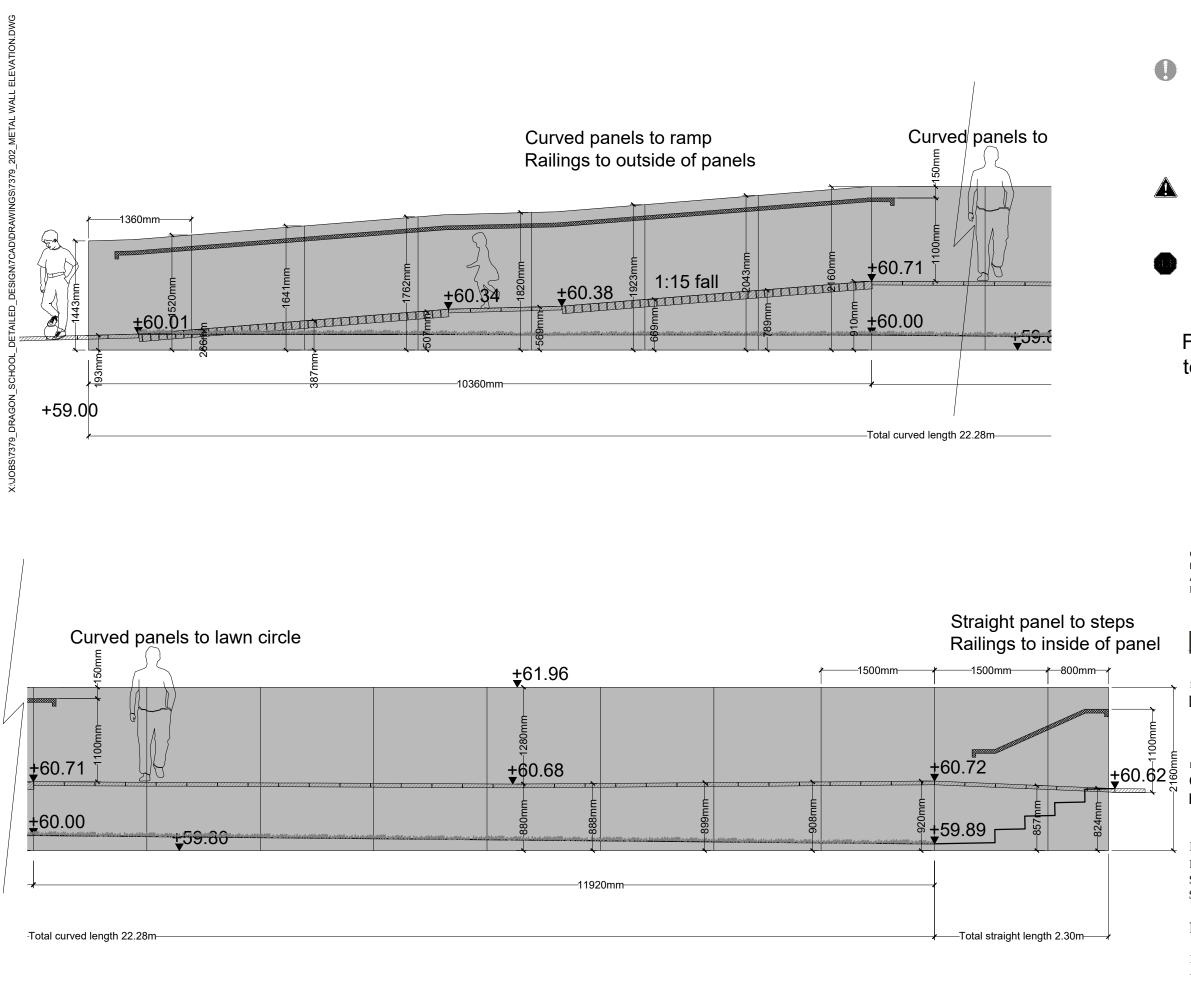

## For Plan and Sections refer to drawing 7379\_201

Corten 5mm option Construction issue Curved panel design DESCRIPTION

NT 15.06.2023 NT 24.03.2023 NT 27.03.2023 APP. DATE

# LDĀDESIGN

PROJECT TITLE Dragon Music School

DRAWING TITLE **Curved Metal Feature Panels** Elevation

| ISSUED BY | Oxford       | T: 01865 887 050 | C  |
|-----------|--------------|------------------|----|
| DATE      | April 2020   | DRAWN            | NT |
| SCALE@A3  | 1:50         | CHECKED          | DW |
| STATUS    | Construction | APPROVED         | DW |