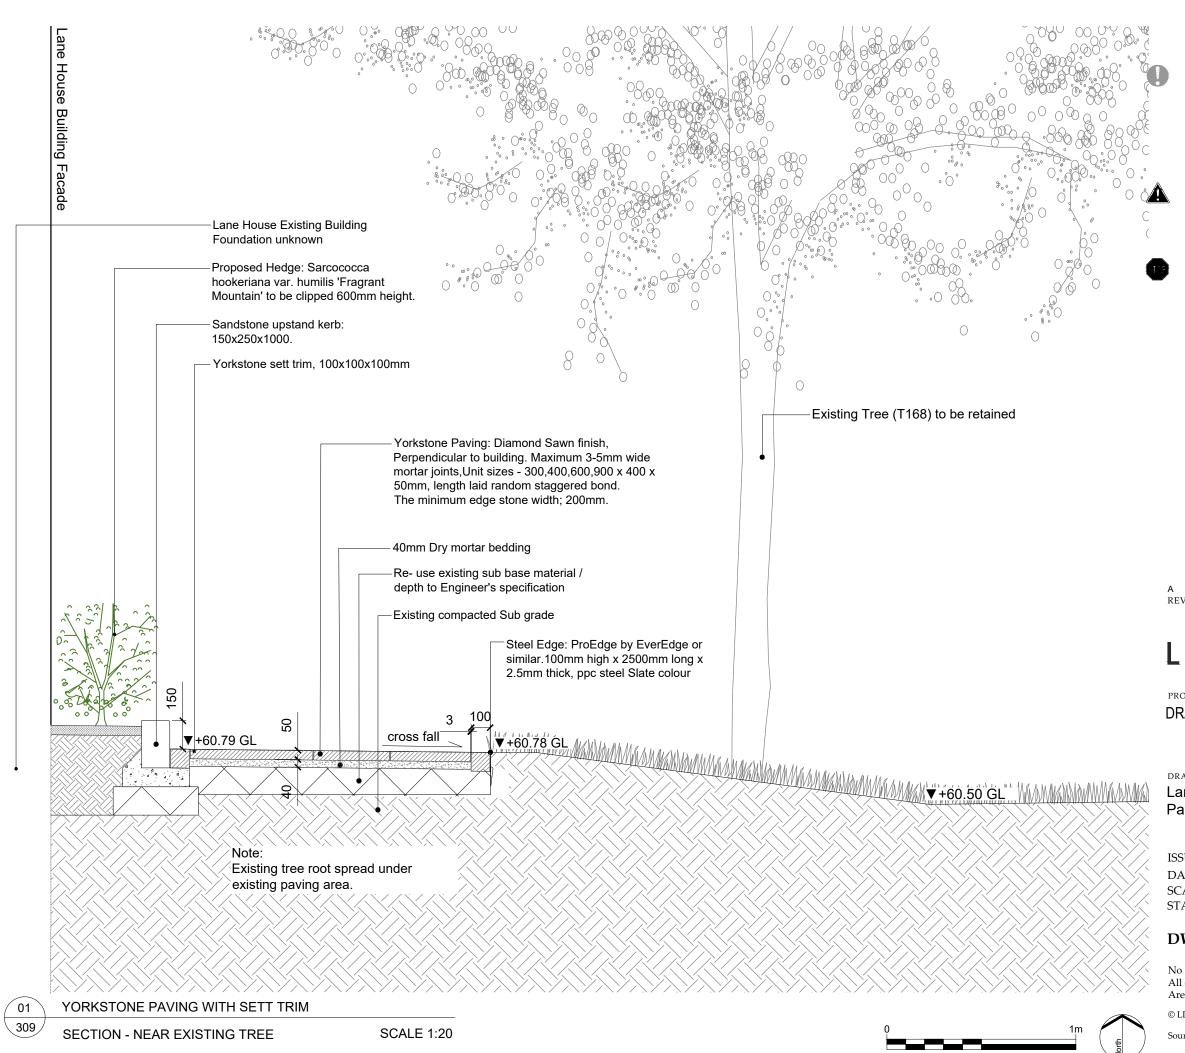

# LDĀDESIGN

PROJECT TITLE

DRAGON SCHOOL

DRAWING TITLE

Lane House Path Paving Detail near existing Magnolia tree

ISSUED BY Oxford T: 01865 887 050

DATE May 2020 DRAWN KM

SCALE@A3 1:20 CHECKED NT