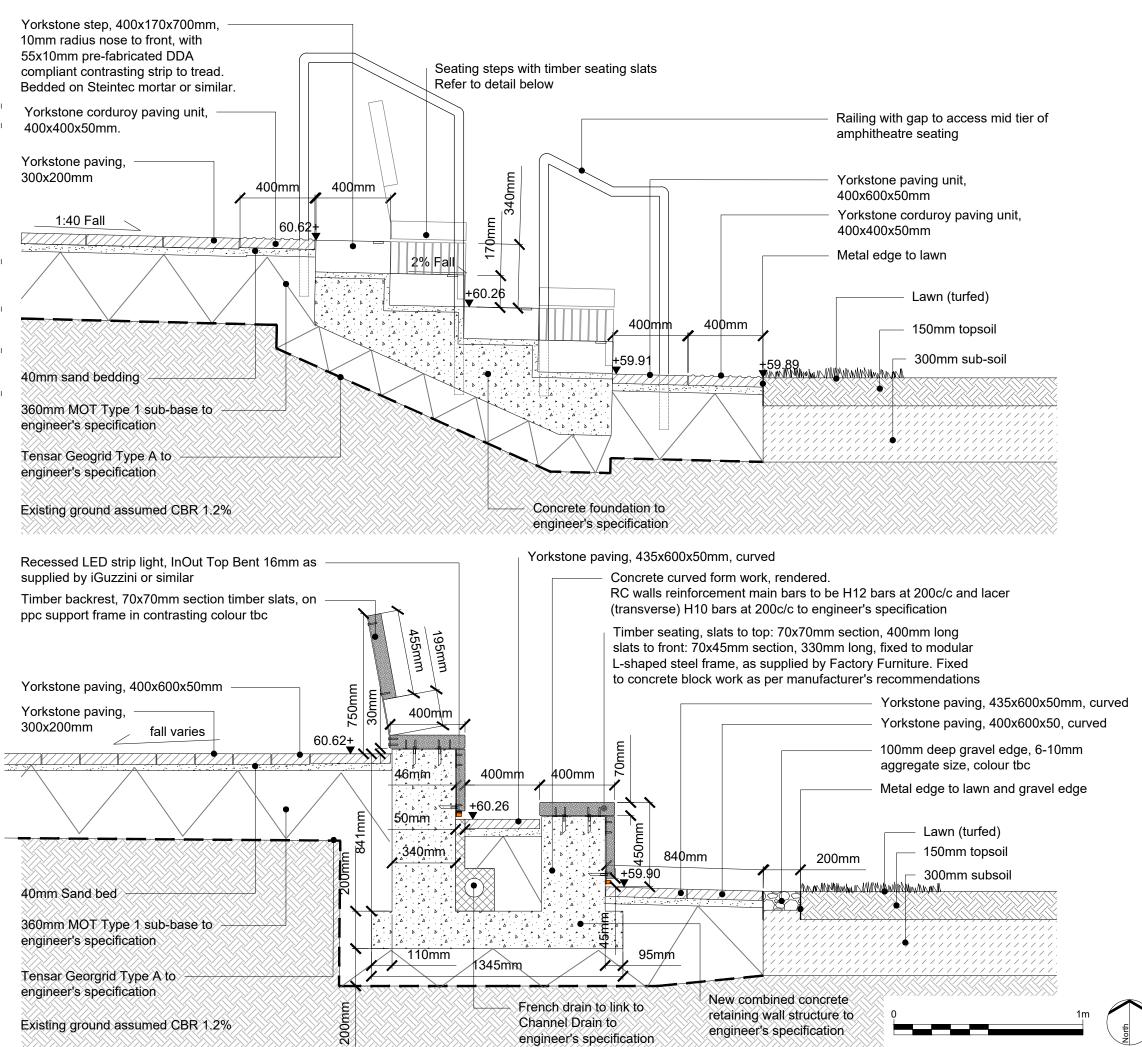

# LDĀDESIGN

PROJECT TITLE

Dragon Music School

DRAWING TITLE

Main Circle Space Seating Steps, Sections

| ISSUED BY | Oxford       | T: 01865 887 0 | 50 |
|-----------|--------------|----------------|----|
| DATE      | May 2020     | DRAWN          | NT |
| SCALE@A3  | 1:20         | CHECKED        | NT |
| STATUS    | Construction | APPROVED       | D۷ |