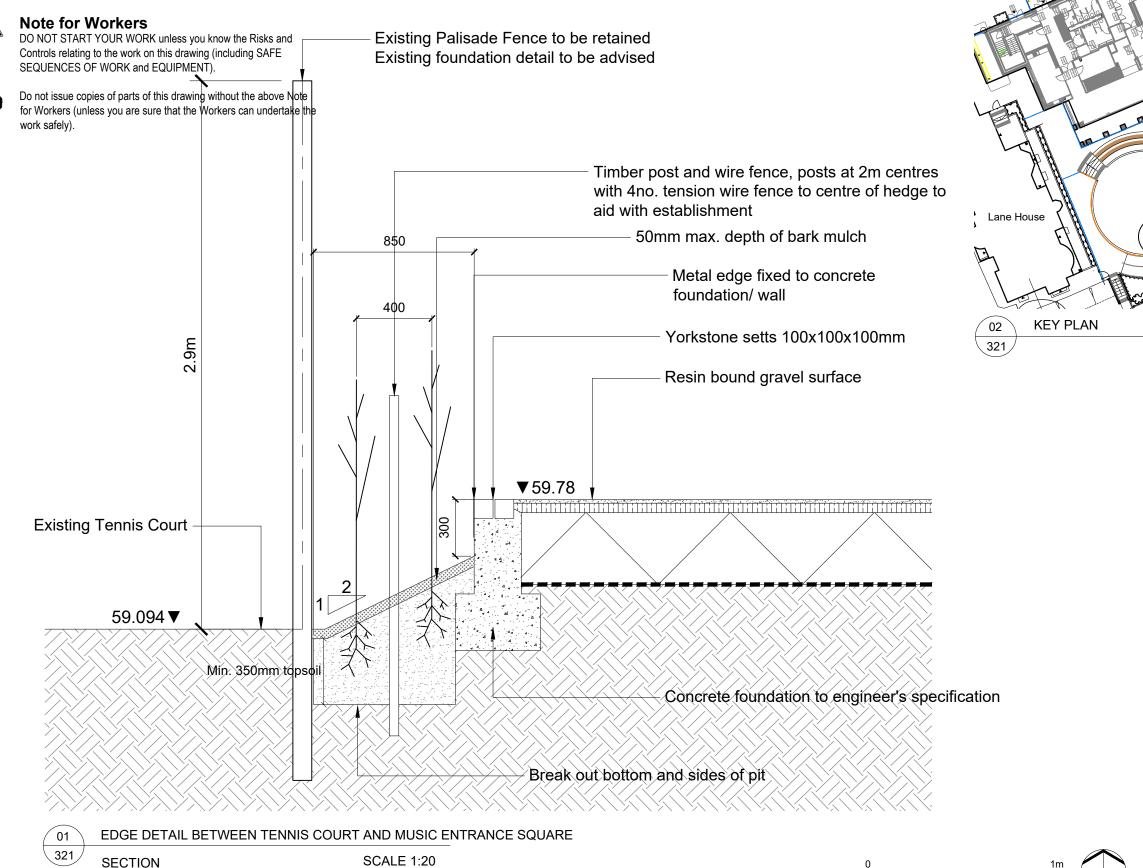

#### DRAWING TITLE Edge Detail between Tennis Court and Music Entrance Square

ISSUED BYOxfordDATEJune 2023SCALE@A31:20STATUSConstruction

| T: 01865 887 050 |    |
|------------------|----|
| DRAWN            | KM |
| CHECKED          | NT |
| APPROVED         | DW |