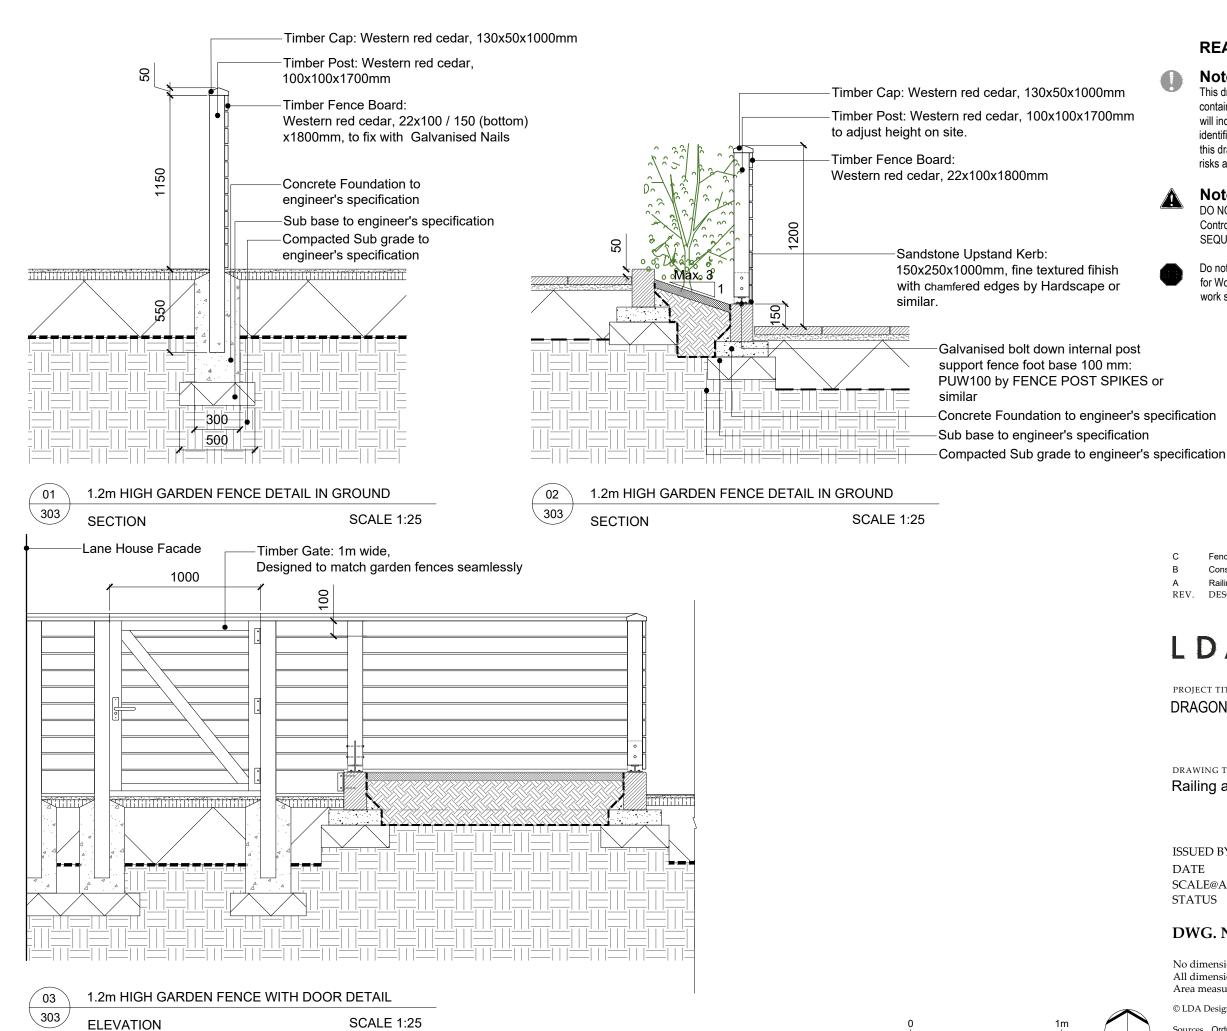

Fence materials Railing specification

NT 26.05.2023 17.04.2023 DW 11.08.2020 APP. DATE

# LDĀDESIGN

PROJECT TITLE DRAGON SCHOOL

DRAWING TITLE

Railing and Gate Details

ISSUED BY Oxford T: 01865 887 050 DATE April 2023 DRAWN 1:25 CHECKED NT SCALE@A3 DW STATUS Construction APPROVED

# DWG. NO 7376\_303 C

No dimensions are to be scaled from this drawing. All dimensions are to be checked on site. Area measurements for indicative purposes only.

© LDA Design Consulting Ltd. Quality Assured to BS EN ISO 9001 : 2015