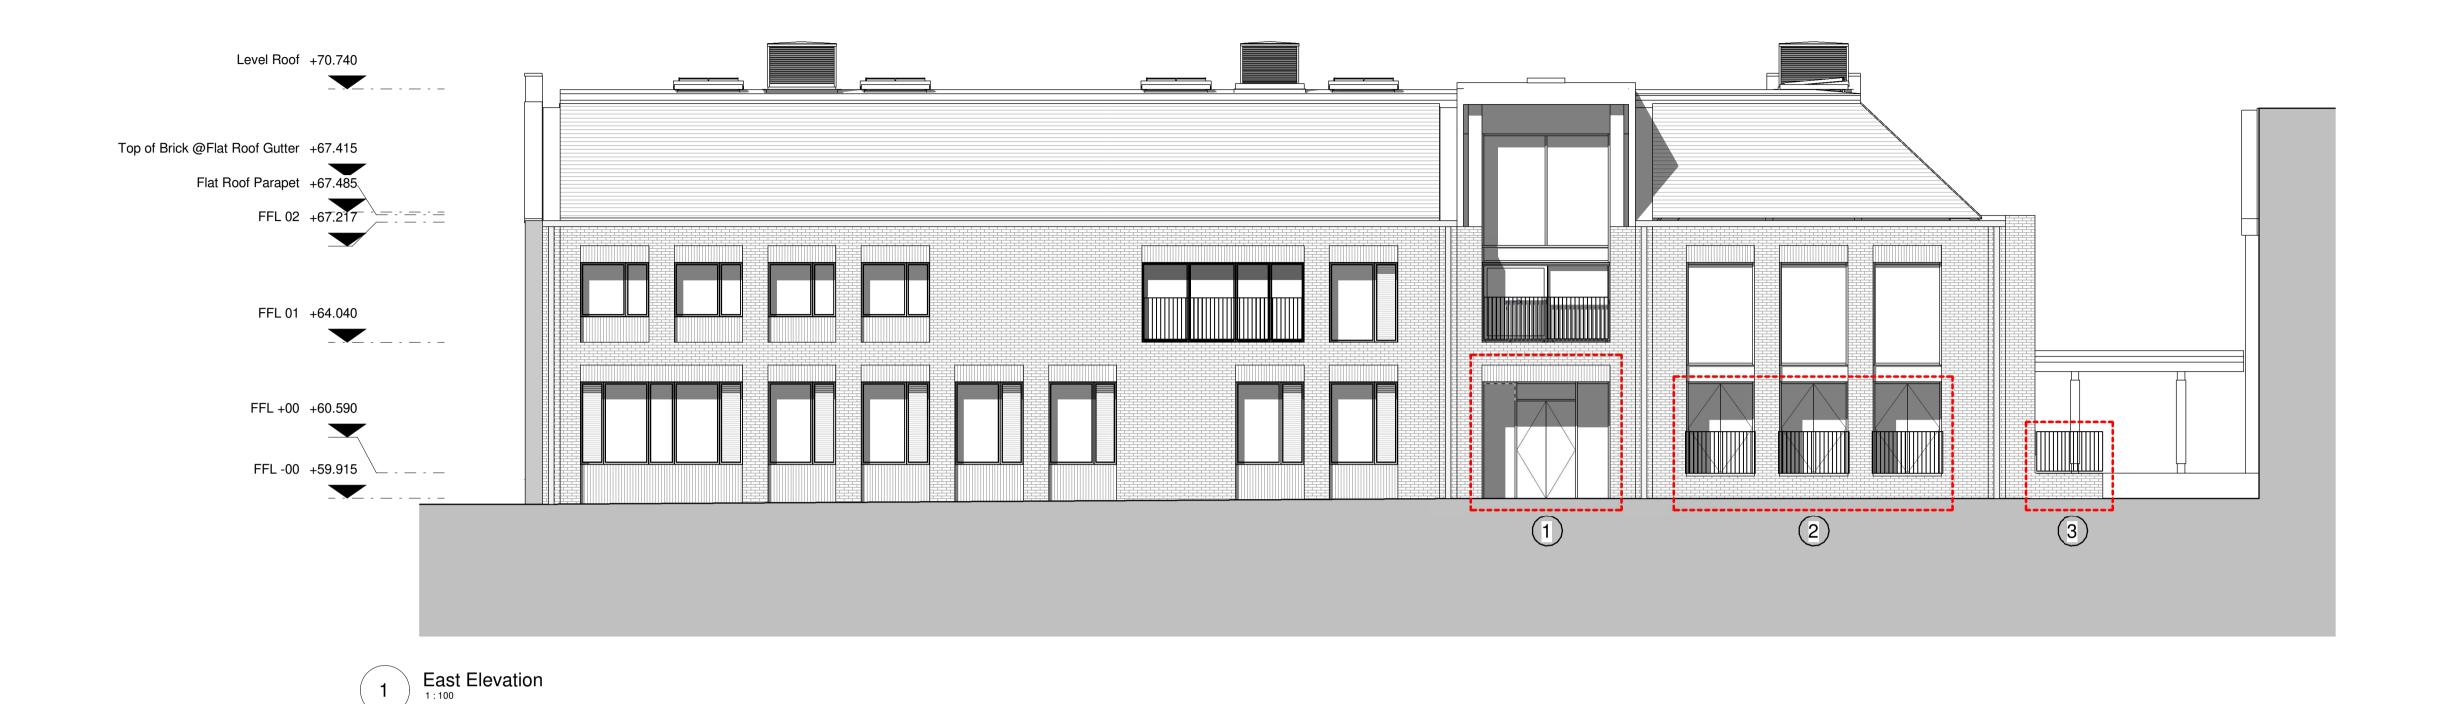

DO NOT SCALE FROM THIS DRAWING.
CONTRACTOR TO CHECK ALL DIMENSIONS ON SITE.
ANY DISCREPANCIES TO BE REPORTED TO THE
ARCHITECT IMMEDIATELY.

COPYRIGHT MICA ARCHITECTS LTD ©

Planning Revisions - Key

- 1 Rearrangement of main entrance doors and removal of Recital Room fire escape.
- 2 Replacement of external steps with balcony.
- Fire escape location of Recital Room moved to north elevation.

## MICA

123 Camden High Street London NW1 7JR T: 020 7284 1727 F: 020 7267 7826 info@micaarchitects.com www.micaarchitects.com

Dragon School Music School

Proposed East and South Elevations

717-MICA-ZZ-XX-DR-A-19331 PL3