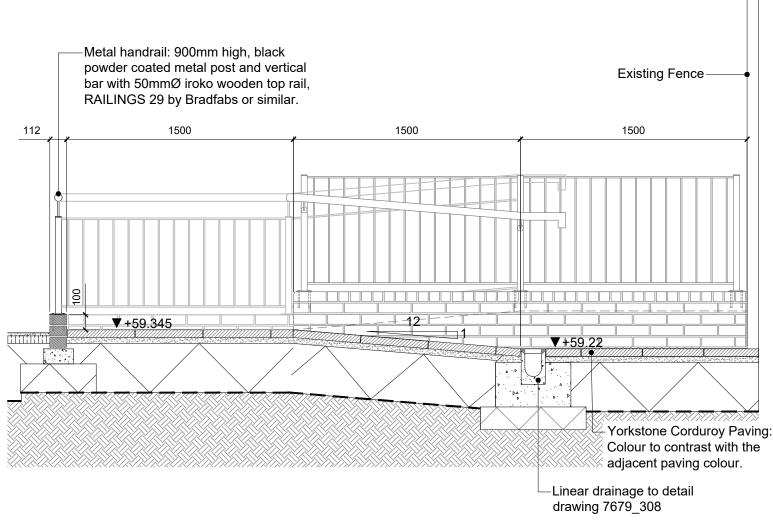

RAMPED ACCESS TO MUSTER POINT DETAIL DETAIL 320 **B-B SECTION SCALE 1:25** 

REV. DESCRIPTION SCALE 1: 50

APP. DATE

T: 01865 887 050

NT

DW

DRAWN

CHECKED