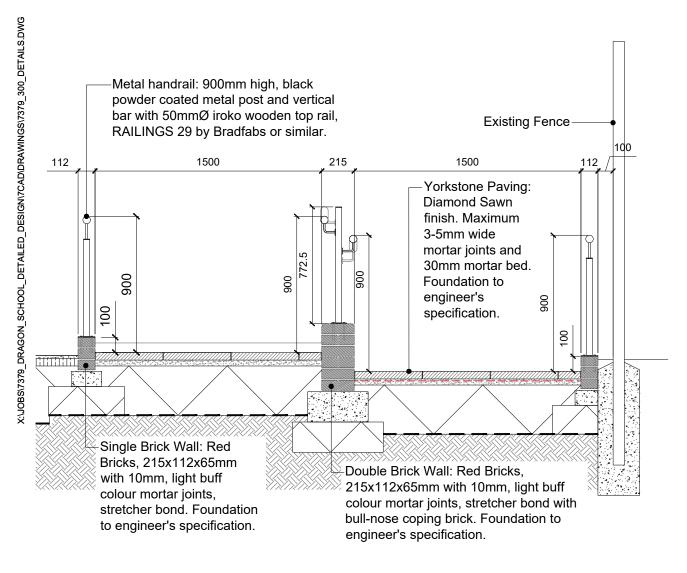

RAMPED ACCESS TO MUSTER POINT DETAIL DETAIL 320 A-A SECTION **SCALE 1:25** +59.54 1500 1500 1500 59.47ex+ 1:12 +59.345 3400 +59.22 В В 1:12 RAMPED ACCESS TO MUSTER POINT DETAIL 03

**SCALE 1:50** 

320

PLAN