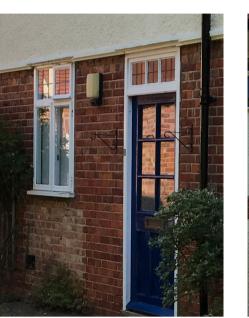

### EXISTING LIGHT FITTINGS

Mounted light fittings on existing Building mounted flood lights close board fence

Building mounted light fittings

Building mounted light fittings at Lane House

Building mounted flood light on Lynam Hall