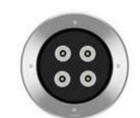

# O Recessed in-ground feature lights

In-ground uplights to provide accent lights to curved metal art wall Spec: WE-EF ETC120-LED GB LED

Planter updates Planter updates Construction Issue A Layout adjustments
REV. DESCRIPTION NT 19.07.2023 NT 19.06.2023 NT 20.04.2023 DW 12.06.2020 APP. DATE