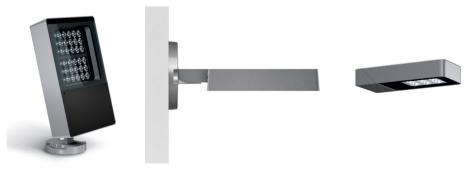

#### Building mounted light fittings

Building mounted light fittings to Lynam Hall / Garden Street and new Music Schol building Spec: iGuzzini Platea Pro wall mounted OR iGuzzini Lander wall OR Maestro Flat by Selux