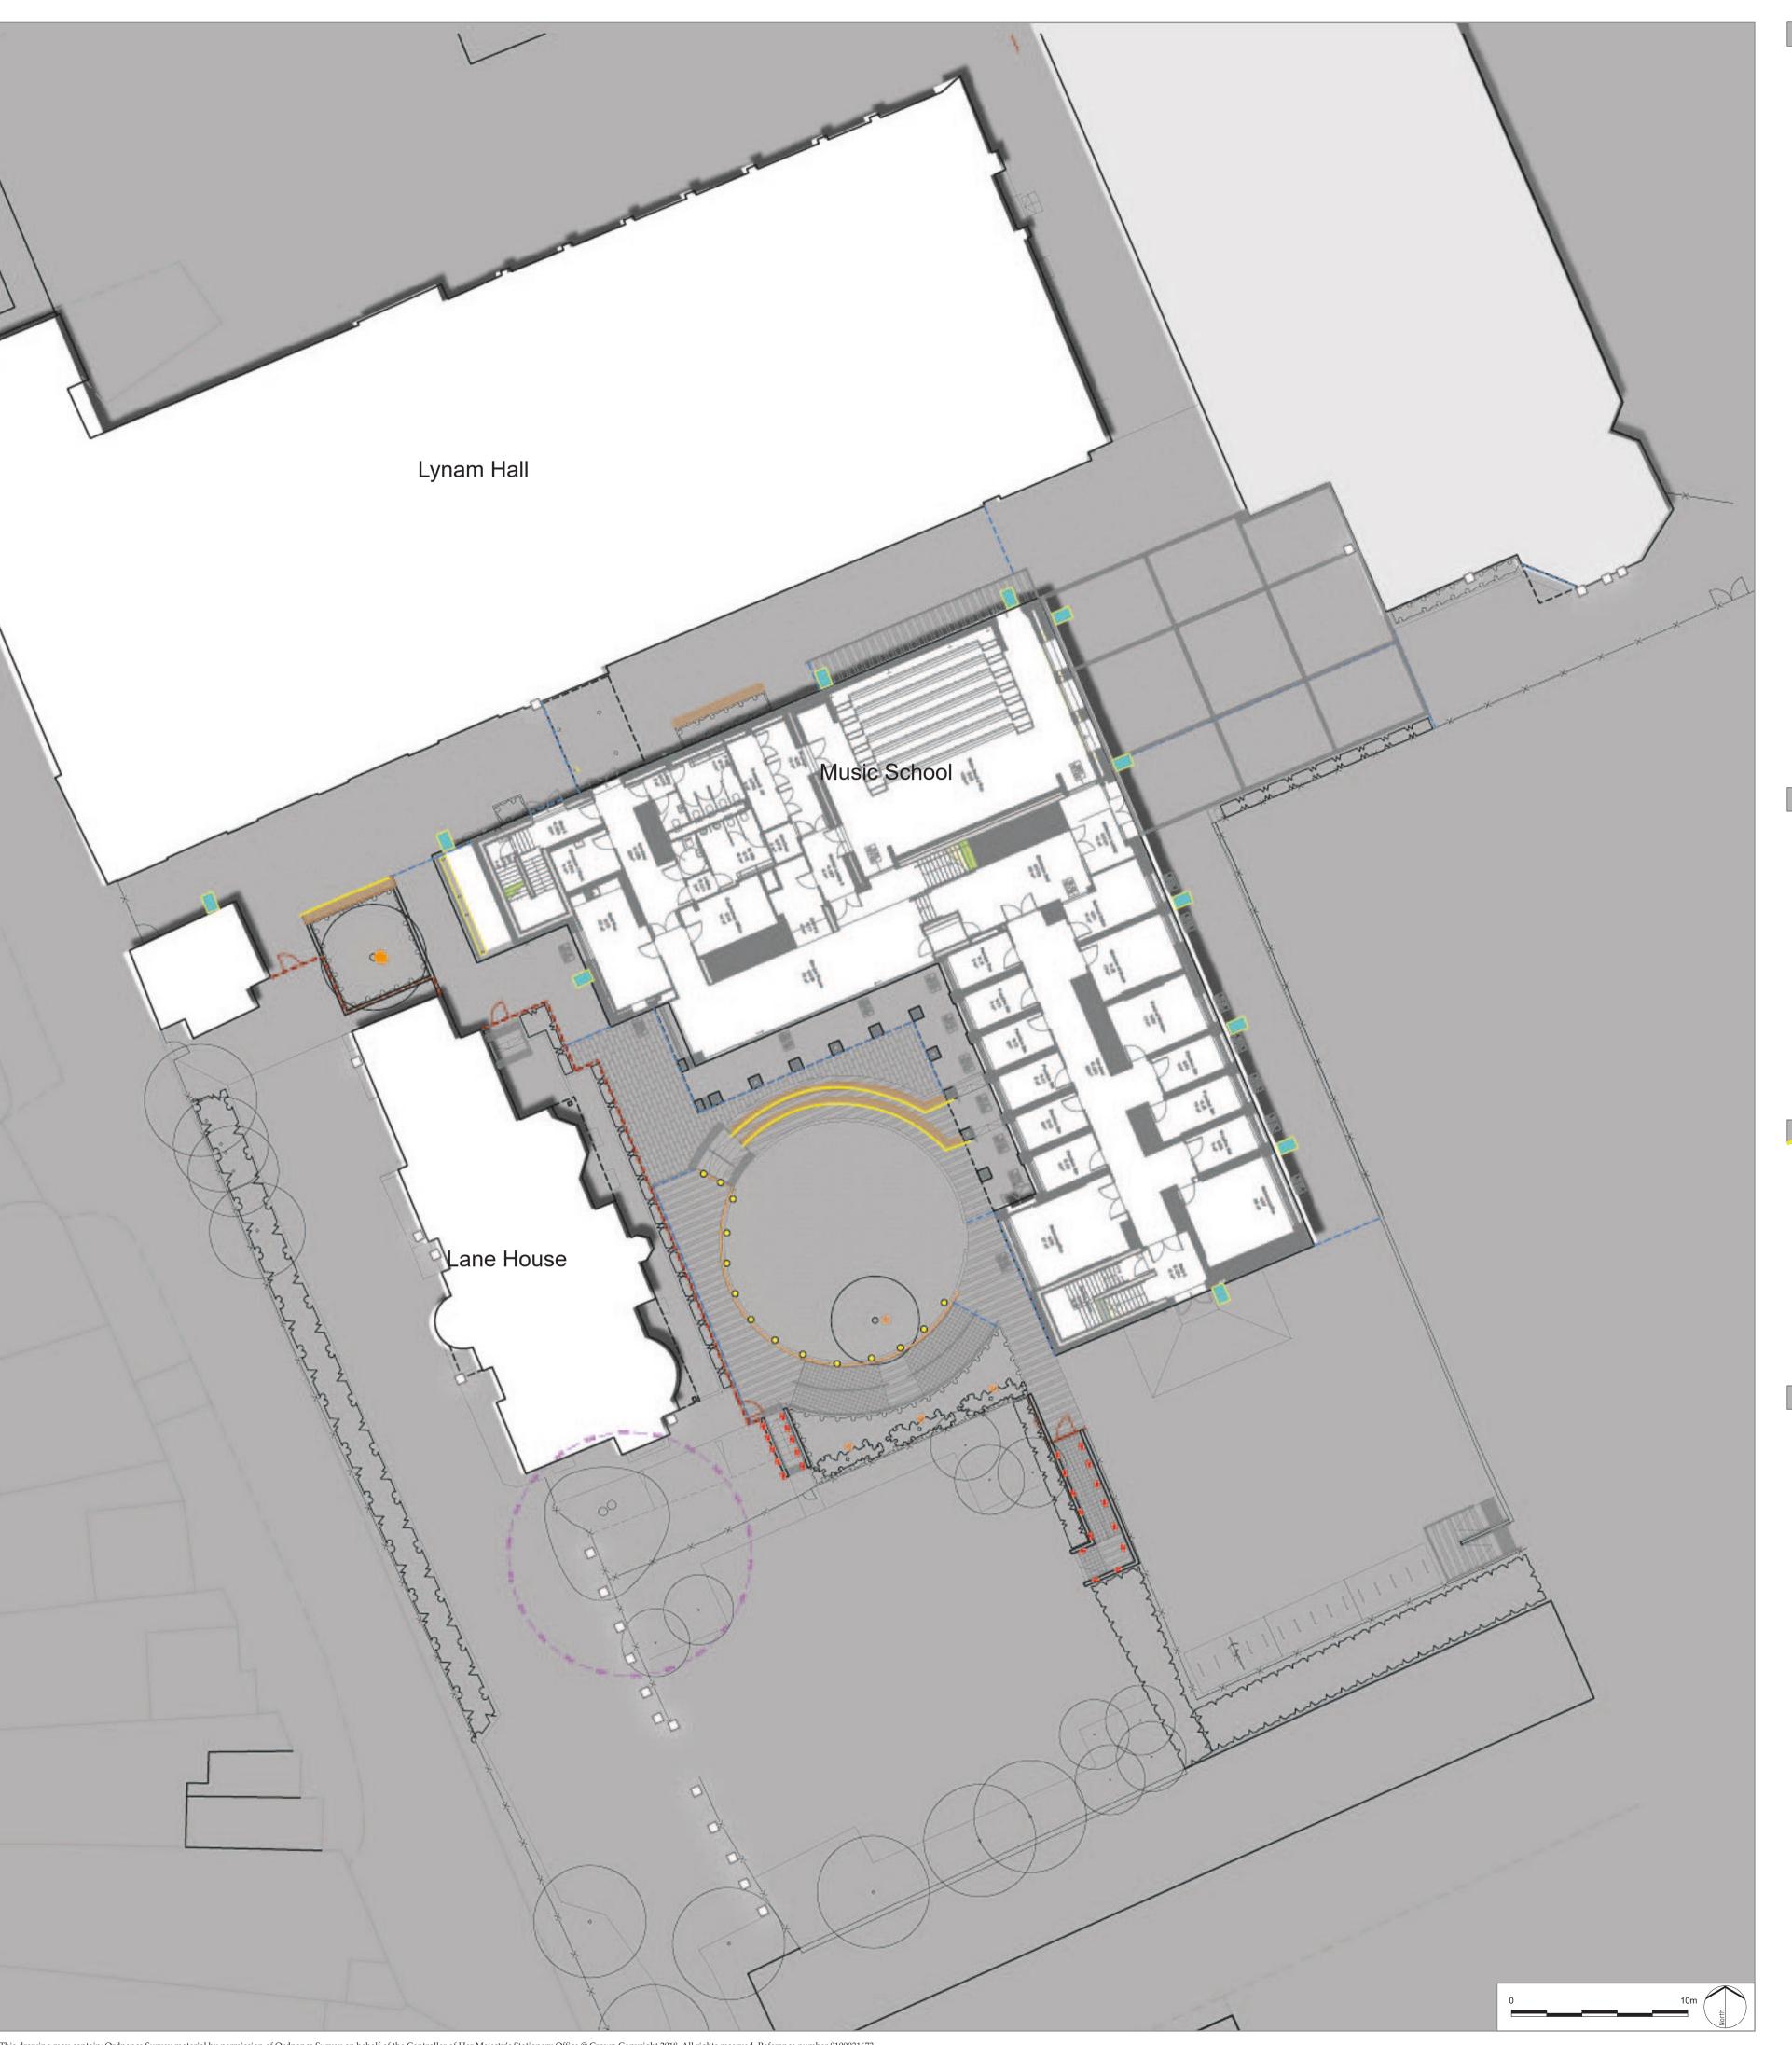

# LDĀDESIGN

PROJECT TITLE DRAGON MUSIC SCHOOL

DRAWING TITLE Lighting Strategy

ISSUED BY Oxford DATE April 2023 SCALE@A1 1:200 STATUS Construction

DRAWN CHECKED DW APPROVED DW

DWG. NO. **7379\_102 D** 

No dimensions are to be scaled from this drawing. All dimensions are to be checked on site.

Area measurements for indicative purposes only. © LDA Design Consulting Ltd. Quality Assured to BS EN ISO 9001 : 2008 Sources: Ordnance Survey...

This drawing may contain: Ordnance Survey material by permission of Ordnance Survey on behalf of the Controller of Her Majesty's Stationery Office © Crown Copyright 2018. All rights reserved. Reference number 0100031673
OS Open data / © Natural England / © DEFRA / © DEFC / © English Heritage. Contains Ordnance Survey data © Crown copyright and database right 2018 | Aerial Photography - World Imagery: Source: Esri, DigitalGlobe, GeoEye, Earthstar Geographics, CNES/Airbus DS, USDA, USGS, AeroGRID, IGN, and the GIS User Community