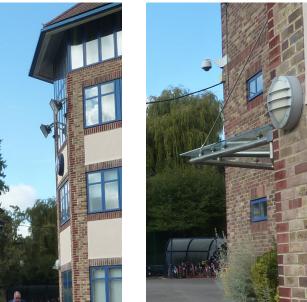

### EXISTING LIGHT FITTINGS

Mounted light fittings on existing Building mounted flood lights close board fence

Building mounted light fittings

Building mounted light fittings at Lane House

Building mounted flood light on Lynam Hall