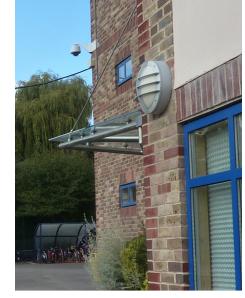

### EXISTING LIGHT FITTINGS

Mounted light fittings on existing Building mounted flood lights close board fence

Building mounted light fittings

Building mounted light fittings at Lane House

Building mounted flood light on Lynam Hall