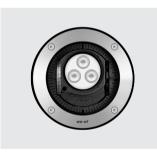

# O Recessed in-ground feature lights

In-ground uplights to provide accent lights to curved metal art wall Spec: WE-EF ETC120-LED GB LED

Planter updates Planter updates Construction Issue A Layout adjustments
REV. DESCRIPTION NT 19.07.2023 NT 19.06.2023 NT 20.04.2023 DW 12.06.2020 APP. DATE