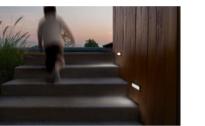

## --- Recessed wall lights

Recessed wall lights to accentuate steps and ramps Spec: WE-EF Sto 100mm OR Margin Wall by Selux