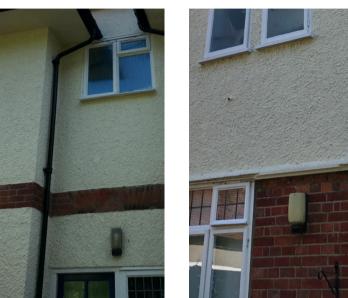

### EXISTING LIGHT FITTINGS

Mounted light fittings on existing Building mounted flood lights close board fence

Building mounted light fittings

Building mounted light fittings at Lane House

Building mounted flood light on Lynam Hall