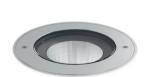

## --- Recessed wall lights

Recessed wall lights to accentuate steps and ramps Spec: WE-EF Sto 100mm OR Margin Wall by Selux