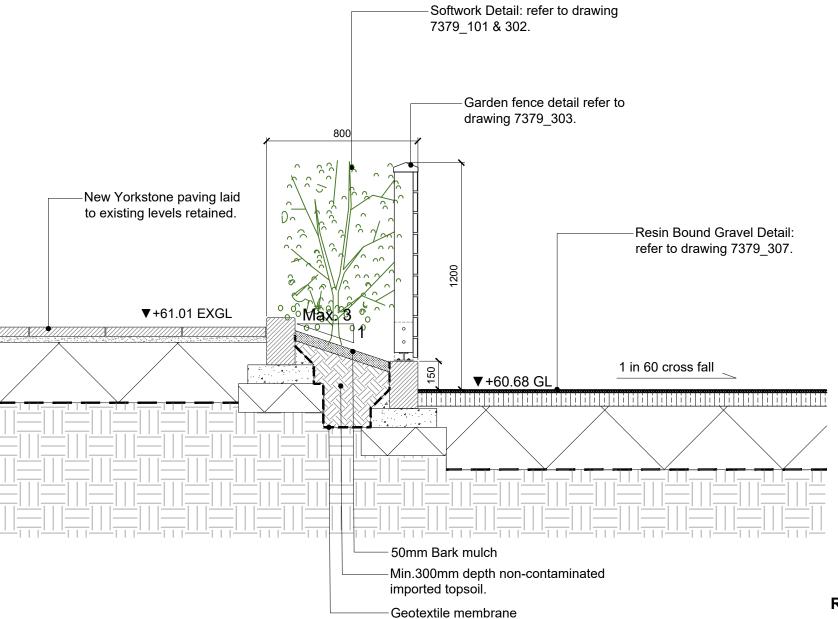

318

LANE HOUSE - EDGE DETAIL

**SECTION** 

**SCALE 1:20** 

*2*100 2000 XY=451424.560, 207875.668 1200 800 +60.76 1:60 +61.01 ex +60.68 XY=451426.216, 207871.767 XY=451425.538 207871.316 +60.77 ex LANE HOUSE EDGE 02 318 SCALE 1: 50 **LOCATION PLAN** 