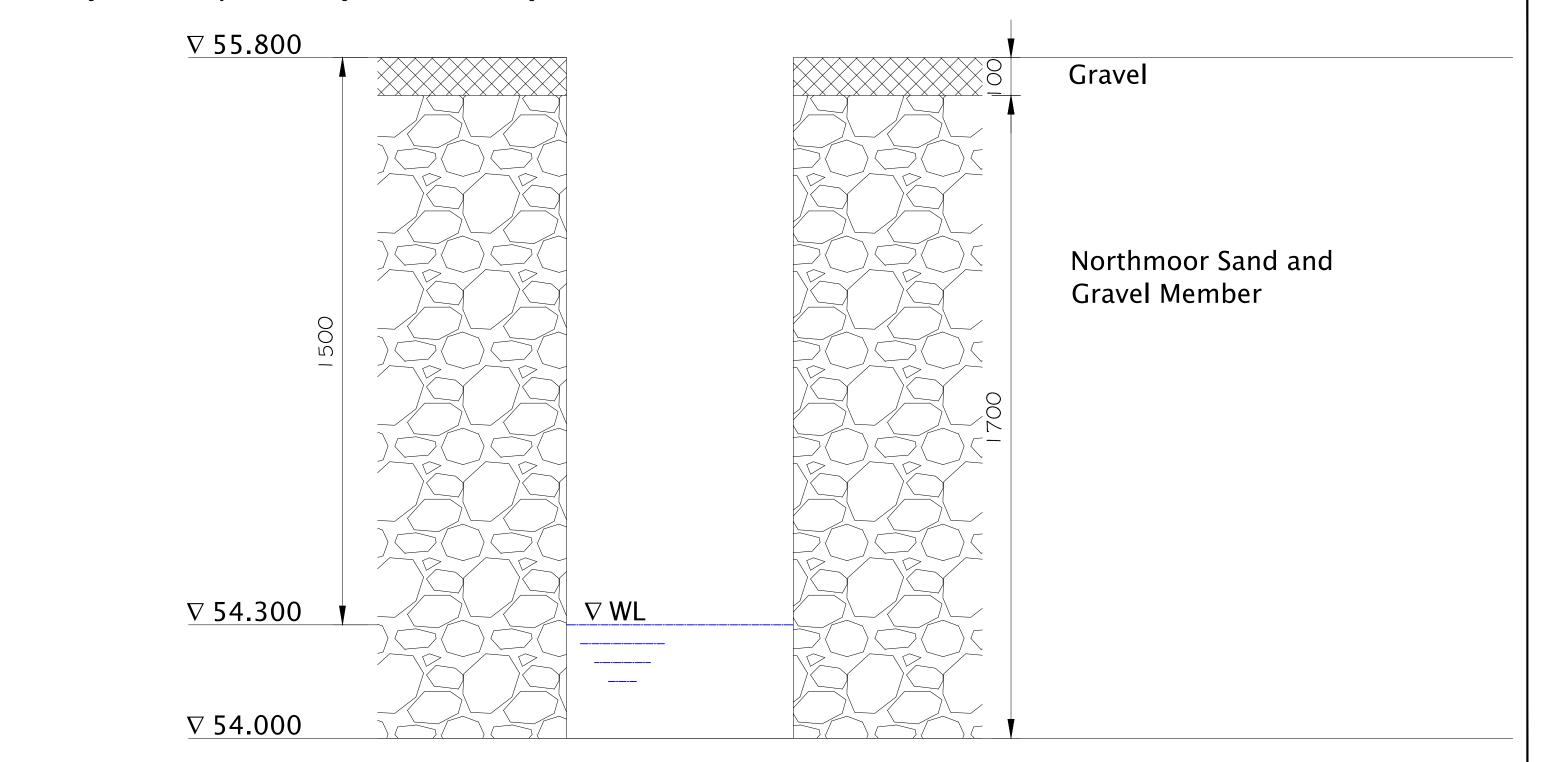

- 1. DO NOT SCALE Use figured dimensions only.
- All dimensions shown are in millimetres unless otherwise stated.
   All levels are in metres above ordnance datum unless otherwise stated.
- 4. The Contractor is to verify all dimensions on site before commencing work.
- 5. This drawing is to be read in conjunction with all Engineers and Architects drawings.