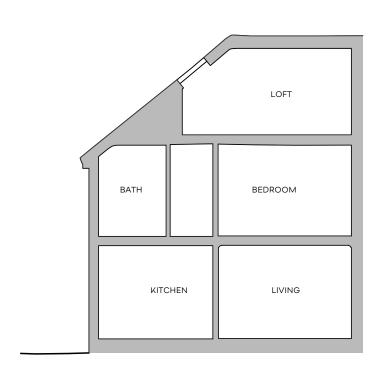

41 Hendred Street Oxford OX4 2EE info@cherwelldesignbuild.co.uk www.cherwelldesignbuild.co.uk



**PLANNING** 



## • FRONT ELEVATION (WEST FACING)



## REAR ELEVATION

(EAST FACING)



## SECTION AA



## SIDE ELEVATION

(NORTH FACING)

| Rev. | v. <u>Date</u> | Description - | Author<br>- | Notes: 1. This drawing is copyright of: Cherwell Design & Build Ltd. Reproduction is only to take place with our written authority. 1. This drawing is copyright of: Cherwell Design & Build Ltd. Reproduction is only to take place with our written authority. 2. These Plans are subject to Planning and Building Regulation Approval or any other statute in law before building commences. 3. Any structural work where mentioned on the drawing is subject to a qualified structural and civil engineer calculations before building work commences. 4. All drawings marked preliminary or planning are not to be bild remandactured from remandactured from Termandactured from Termandactured from Termand