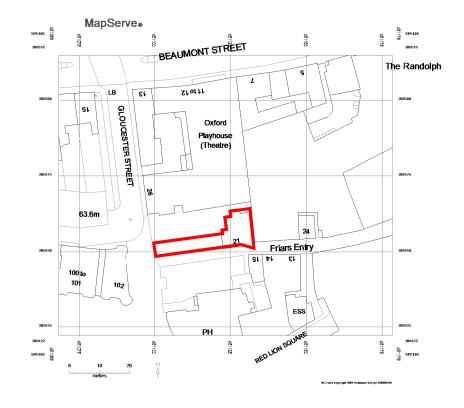

Project The White Rabbit, Oxford, OX1 2BY

Site Location Plan

Scale 1:1250 @ A3

Project Drawing 169 SKA CS 08 00 01

**PLANNING** 

 SCALE 1: 1250
 0m
 10m
 20m
 40m
 60m
 80m
 100m
 120m

 SCALE 1: 1
 0m
 10mm
 20mm
 40mm
 60mm
 80mm
 100mm