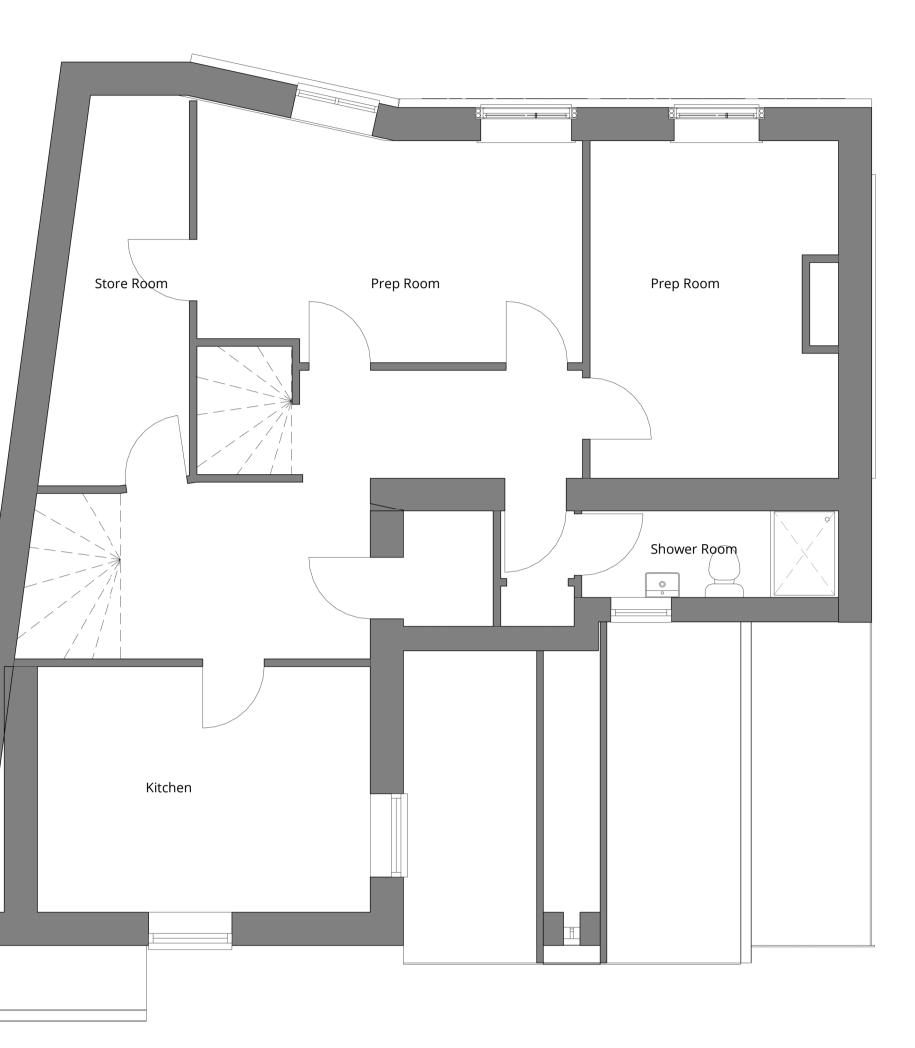

## SCALE 1 : 50 0m 0.5m 1m 2m 3m 4m 5m SCALE 1 : 1 0m 10mm 20mm 40mm 60mm 80mm 100mm

2. First Floor as Existing 08 90 01 1:50 Copyright of this drawing is the property of SK-Architecture ltd. It must not be reproduced or amended nor used in the execution of any works whether in conjunction with the proposed works for which it is prepared or otherwise without the express consent in writing of SK-Architecture ltd.