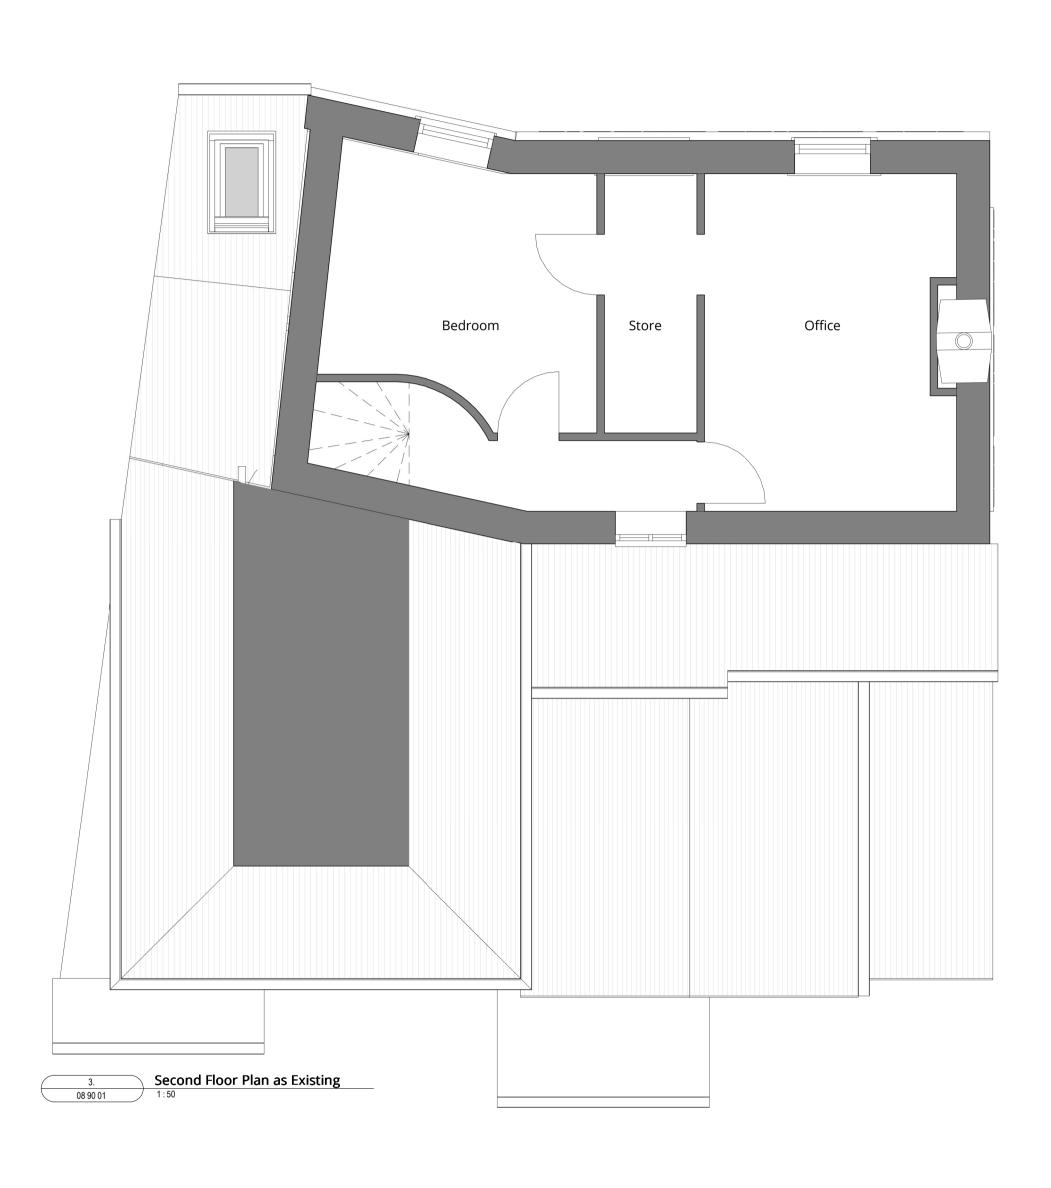

## SCALE 1 : 50 0m 0.5m 1m 2m 3m 4m 5m SCALE 1 : 1 0m 10mm 20mm 40mm 60mm 80mm 100mm

2. First Floor as Existing 08 90 01 1:50 Copyright of this drawing is the property of SK-Architecture ltd. It must not be reproduced or amended nor used in the execution of any works whether in conjunction with the proposed works for which it is prepared or otherwise without the express consent in writing of SK-Architecture ltd.