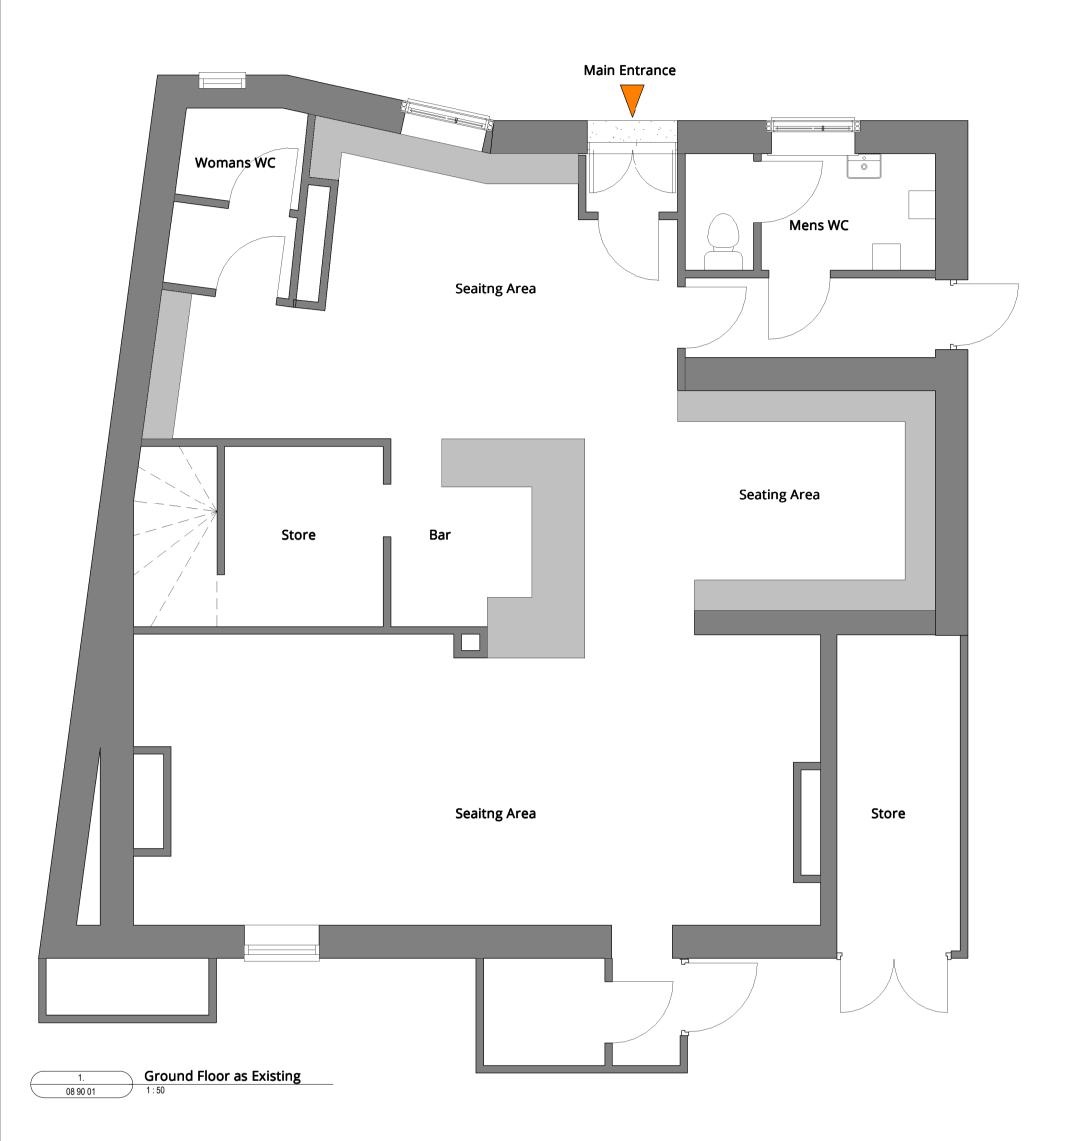

## SCALE 1 : 50 0m 0.5m 1m 2m 3m 4m 5m SCALE 1 : 1 0m 10mm 20mm 40mm 60mm 80mm 100mm

2. First Floor as Existing 08 90 01 1:50 Copyright of this drawing is the property of SK-Architecture ltd. It must not be reproduced or amended nor used in the execution of any works whether in conjunction with the proposed works for which it is prepared or otherwise without the express consent in writing of SK-Architecture ltd.