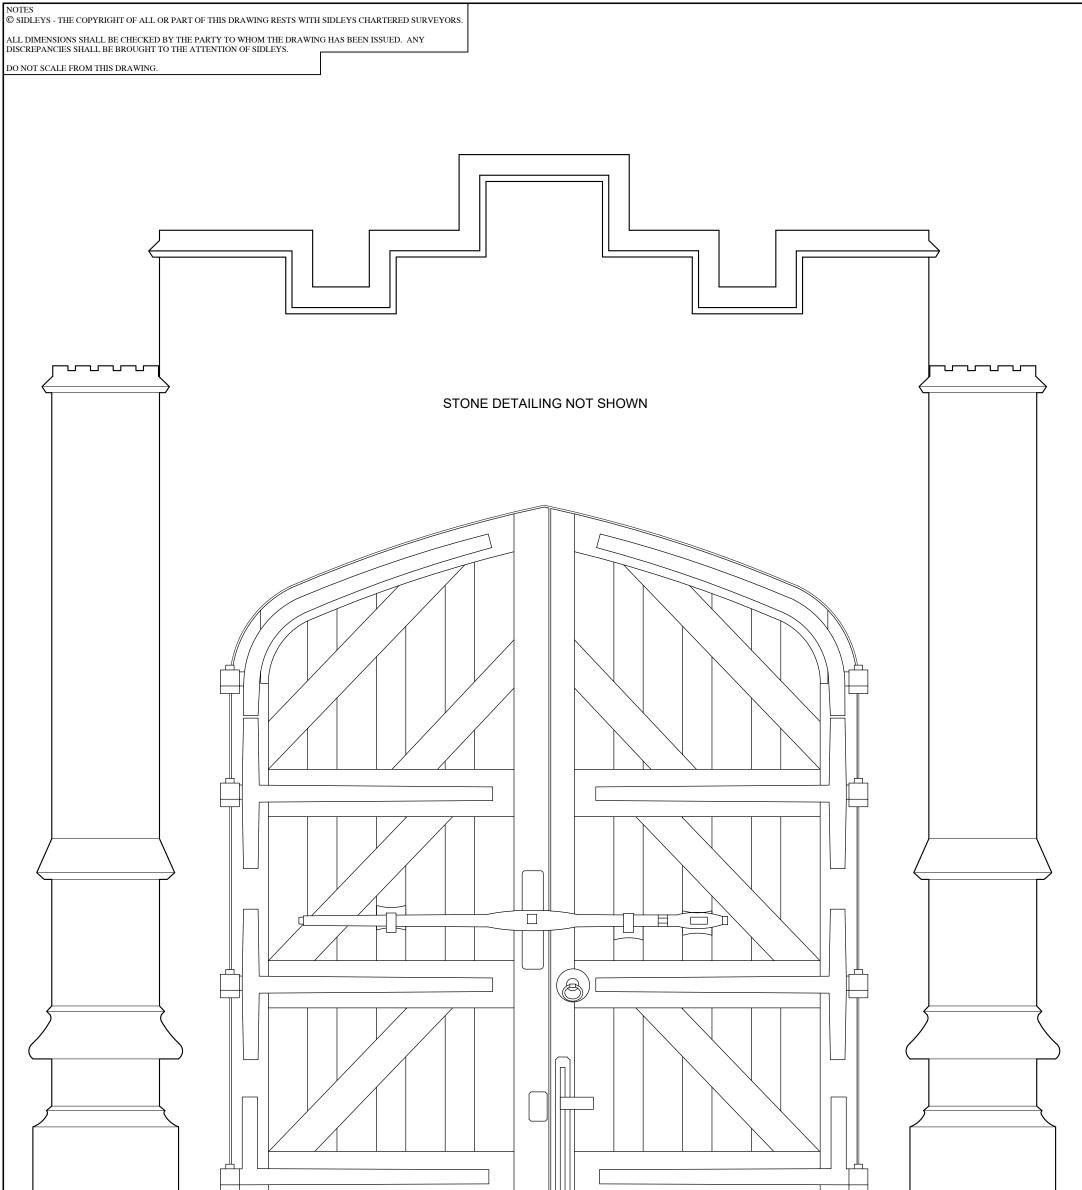

|                         |                    |             |   |                                    | 0                      | 500<br>SCALE BAR                                                                      | 1000<br>   |
|-------------------------|--------------------|-------------|---|------------------------------------|------------------------|---------------------------------------------------------------------------------------|------------|
| Revision Date<br>Scale: | Details<br>Job No: | Drawn by:   |   | MAGDALEN COLLEGE                   |                        | DALEN COLLEGE                                                                         |            |
| 1:20@A3                 | 6-1174             | EM          | N | BODLEY AND GARNER<br>GATE          | OXFO<br>OX1            |                                                                                       |            |
| Date:                   | Drawing No:        | Checked by: |   | BODLEY AND GARNER GATE AS EXISTING |                        | Sidleys                                                                               |            |
| JULY 2023               | 01-S               | AS          |   |                                    | 6, <sup>-</sup><br>Tel | King Edward Street, Oxford, OX1 4JL<br>ephone (01865) 726016, Facsimile (01865) 79149 | <i>.</i> . |
|                         |                    |             |   | EXISTING                           | w                      | ww.sidleys.co.uk                                                                      |            |