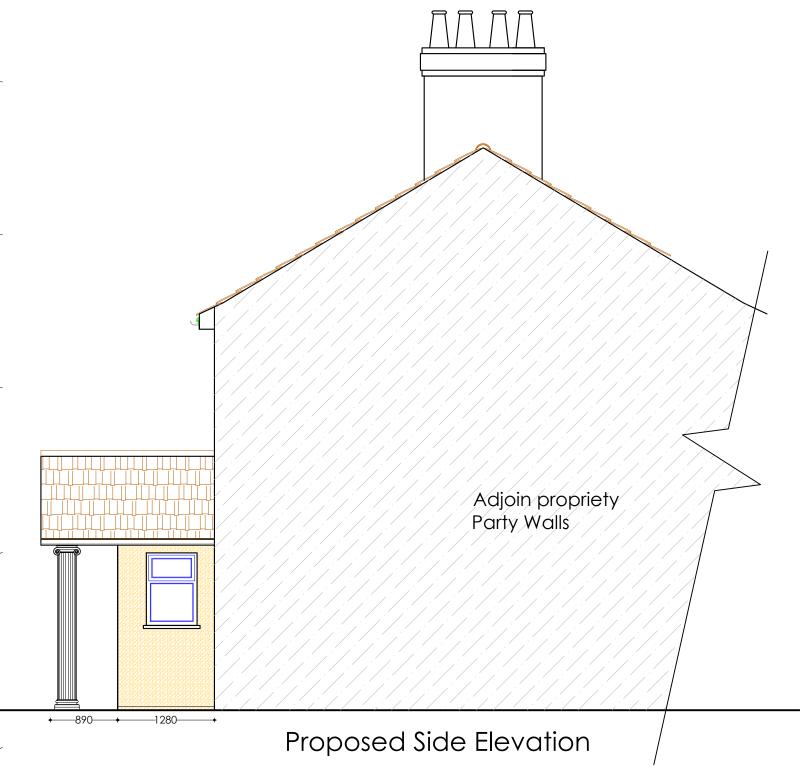

Client's:

Mr Mainul Hoque

Proposed Development: 25 Shakespeare Avenue Tilbury RM188AP

Architectural Services & Vastu Consultancy Mobile : 07887555550

| ISSUE:<br>Planning | ISSUE: Planning Approval |  |
|--------------------|--------------------------|--|
| Scale: A3@1:50     | Date: 2023/10/25         |  |
| Job No: <b>521</b> | Drg No: 7                |  |