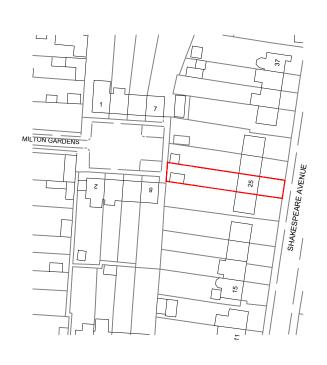

GENERAL NOTES: "This drawing is prepared solely for design and planning submission purposes. It is not intended or suitable for either Building Regulations or Construction purposes and should not be used for such". Structural Design and Building Control Approval is required before construction commences. This drawing is subject to copyright do not reproduce this drawing without prior permission. Project Description

Client's:

Mr Mainul Hoque

Proposed Development: 25 Shakespeare Avenue Tilbury RM188AP



Architectural Services & Vastu Consultancy Mobile : 07887555550

| ISSUE:<br>Planning | ISSUE: Planning Approval |  |
|--------------------|--------------------------|--|
| Scale: A3@1:50     | Date: 2023/10/25         |  |
| Job No: <b>521</b> | Drg No: 7                |  |



Locatio