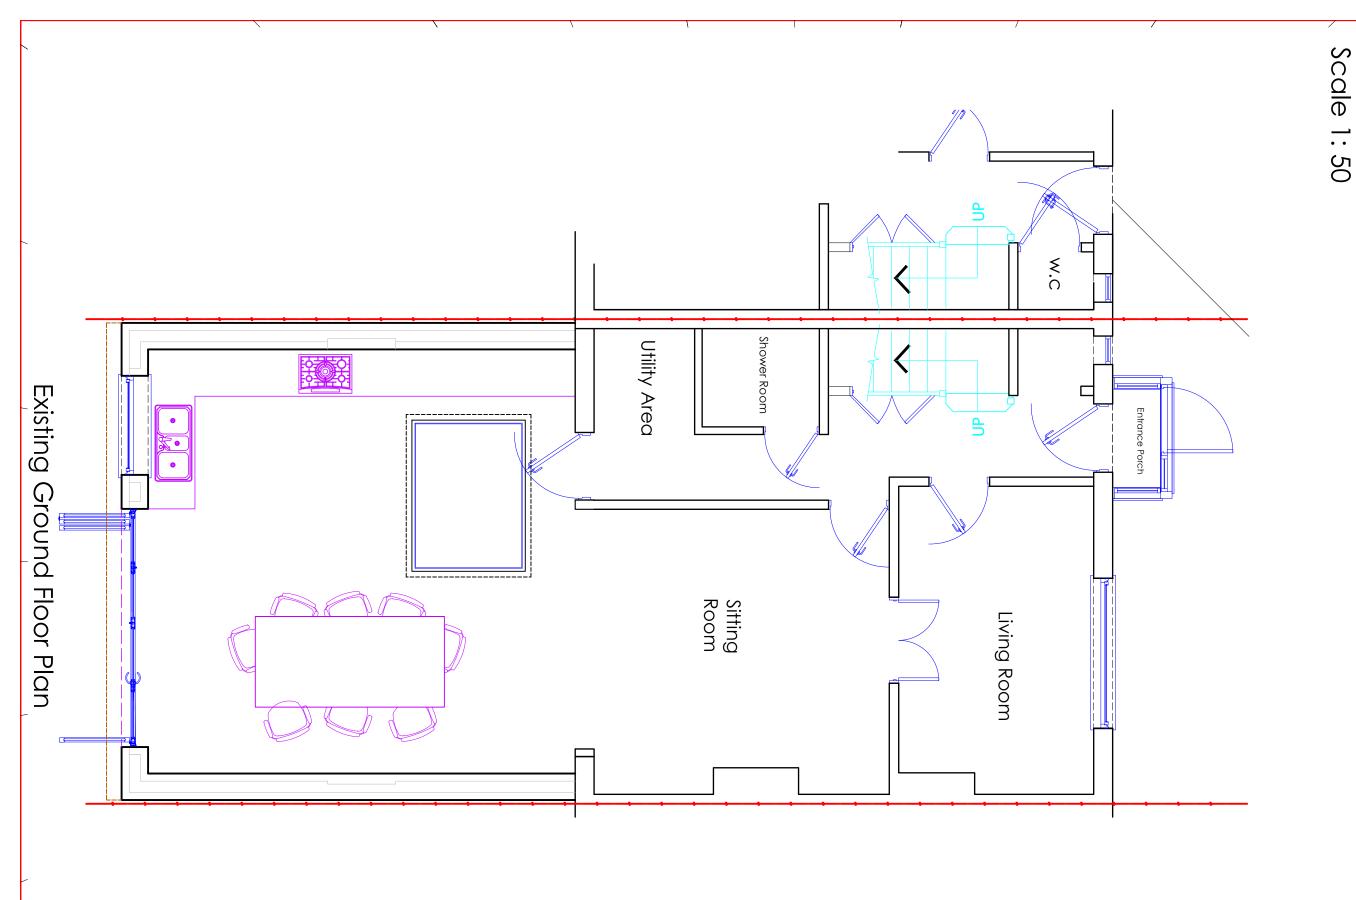

Project Description Erection of a front porch

Client's:

Mr Mainul Hoque

Proposed Development: 25 Shakespeare Avenue Tilbury RM18 8AP

T.M.D.S.Ltd
Architectural Services
& Vastu Consultancy
Mobile: 07887555550