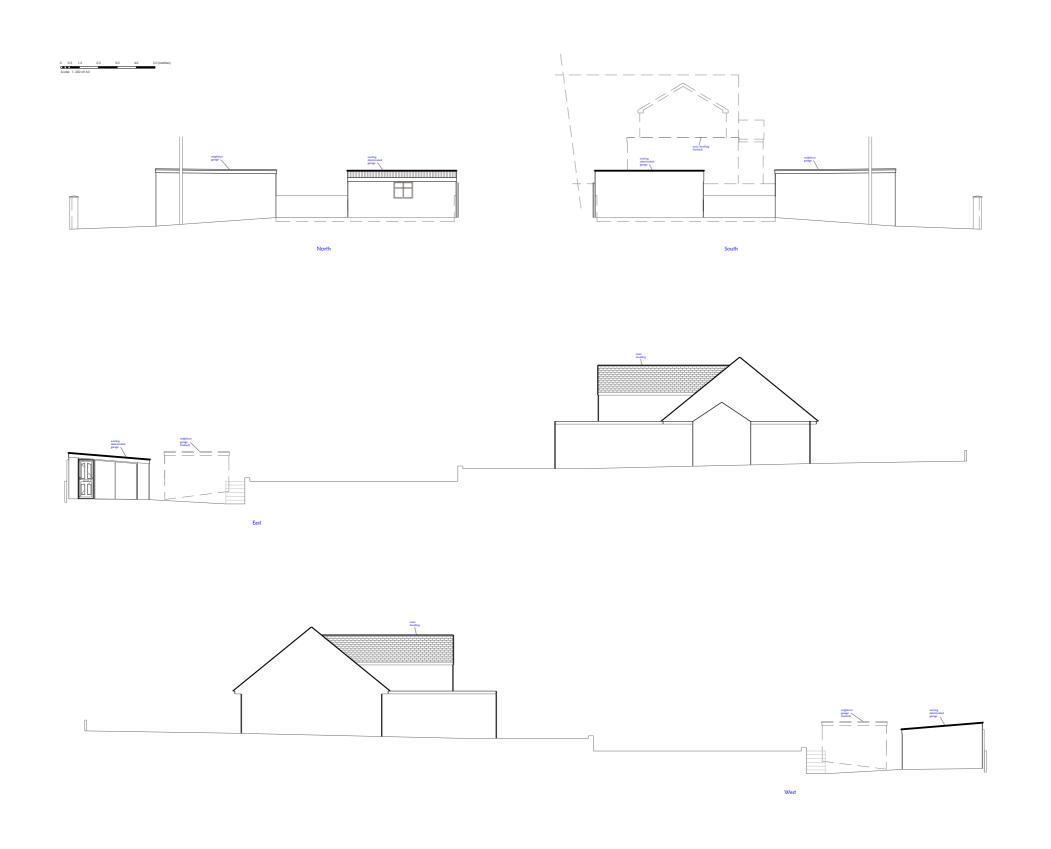

#### Project Notes:

New detached garden room and replacement garage constructed to rear of existing garden.

To be constructed timber frame with masonry blockwork outer leaf which is to be clad with composite cladding in anthracite colour.

Flat roof of mineral felt or GRP falling to new guttering. Solar panels proposed to be south facing mounted over the proposed flat roof

Windows / doors in anthracite aluminium framed units. UPVC fascia boards, soffits and guttering / rainwater downpipes to match.

Vehicle charging point already installed but to be relocated inside garage.

### <u>Address</u>

4 Homer Park, Plymstock, Plymouth, PL9 9NN

Proposal
Single-storey gardenhouse and new garage with flat roof over and surface mounted solar panels

| Existing |  |
|----------|--|
|          |  |
|          |  |