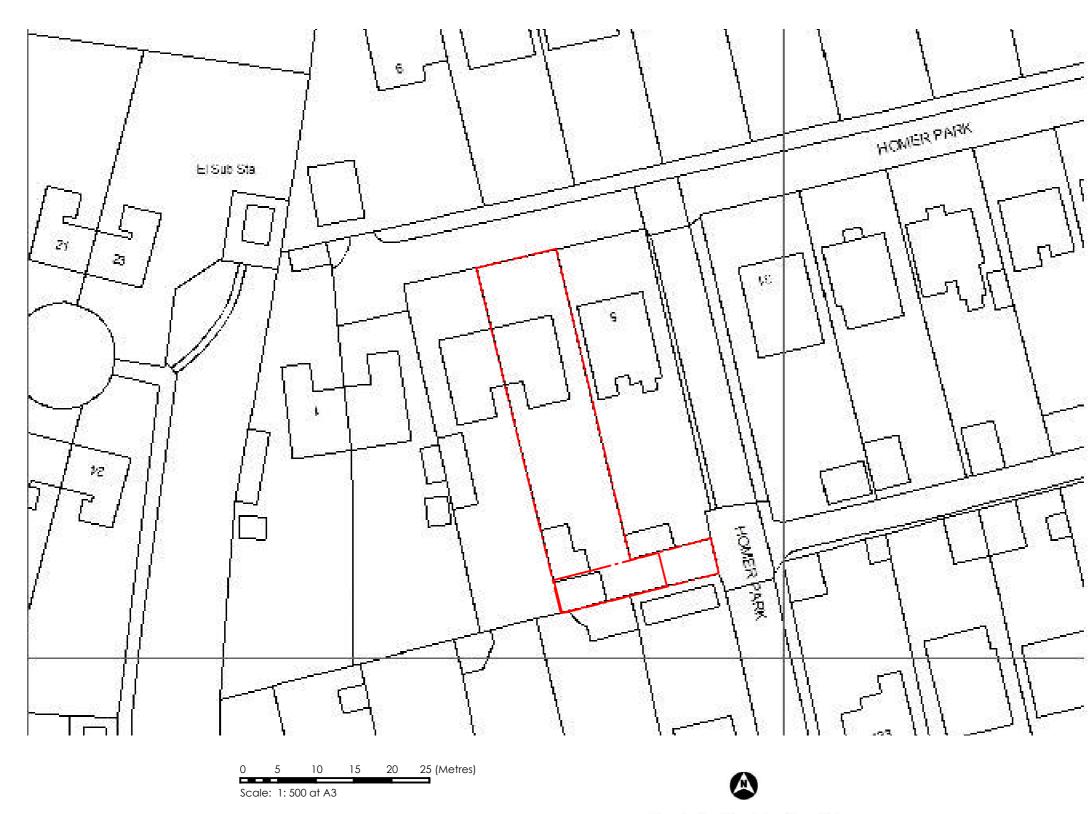

<u>Client</u> Mr J Martin

<u>Address</u> 4 Homer Park, Plymstock, Plymouth, PL9 9NN

<u>Proposal</u> Single-storey gardenhouse and new garage with flat roof over and surface mounted solar panels

|              | Site plan |
|--------------|-----------|
| October 2023 | Date      |
| 1:500 @ A3   | Scale     |
| GK           | Drawn     |
| 741 - 10a    | Job No.   |