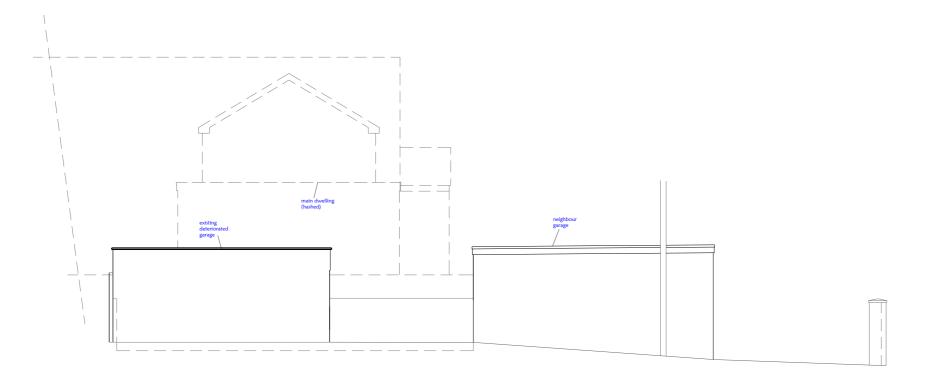

South

0 0.5 1.0 2.0 3.0 4.0 5.0 (Metres) Scale: 1: 100 at A3

East

Project Notes:

New detached garden room and replacement garage constructed to rear of existing garden.

To be constructed timber frame with masonry blockwork outer leaf which is to be clad with composite cladding in anthracite colour.

<u>Client</u> Mr J Martin

<u>Address</u> 4 Homer Park, Plymstock, Plymouth, PL9 9NN

Proposal Single-storey gardenhouse and new garage with flat roof over and surface mounted solar panels

| Existing Elevations |         |
|---------------------|---------|
|                     | S & E   |
| October 2023        | Date    |
| 1:100 @ A3          | Scale   |
| GK                  | Drawn   |
| 741 - 4a            | Job No. |