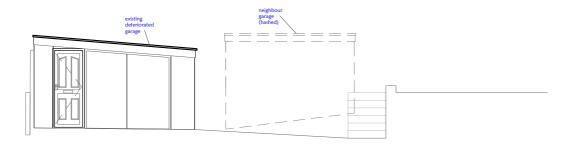

South

0 0.5 1.0 2.0 3.0 4.0 5.0 (Metres) Scale: 1: 100 at A3

East

Project Notes:

New detached garden room and replacement garage constructed to rear of existing garden.

To be constructed timber frame with masonry blockwork outer leaf which is to be clad with composite cladding in anthracite colour.

<u>Client</u> Mr J Martin

<u>Address</u> 4 Homer Park, Plymstock, Plymouth, PL9 9NN

Proposal Single-storey gardenhouse and new garage with flat roof over and surface mounted solar panels

| Existing Elevations |         |
|---------------------|---------|
|                     | S & E   |
| October 2023        | Date    |
| 1:100 @ A3          | Scale   |
| GK                  | Drawn   |
| 741 - 4a            | Job No. |