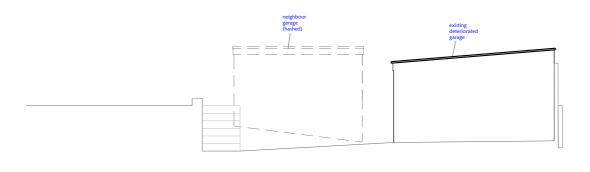

West

North

### **Proposal**

Single-storey gardenhouse and new garage with flat roof over and surface mounted solar panels

| E            | =>                               | risting Elevations<br>N & W      |
|--------------|----------------------------------|----------------------------------|
| October 2023 |                                  | Date                             |
| 1:100 @ A3   |                                  | Scale                            |
| GK           |                                  | Drawn                            |
| 741 - 3a     |                                  | Job No.                          |
|              | October 2023<br>1:100 @ A3<br>GK | October 2023<br>1:100 @ A3<br>GK |