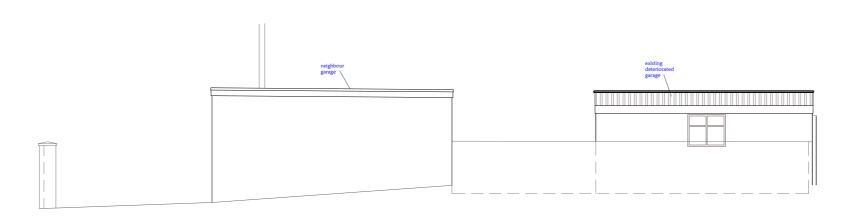

West

North

### **Proposal**

Single-storey gardenhouse and new garage with flat roof over and surface mounted solar panels

| E            | =>                               | risting Elevations<br>N & W      |
|--------------|----------------------------------|----------------------------------|
| October 2023 |                                  | Date                             |
| 1:100 @ A3   |                                  | Scale                            |
| GK           |                                  | Drawn                            |
| 741 - 3a     |                                  | Job No.                          |
|              | October 2023<br>1:100 @ A3<br>GK | October 2023<br>1:100 @ A3<br>GK |