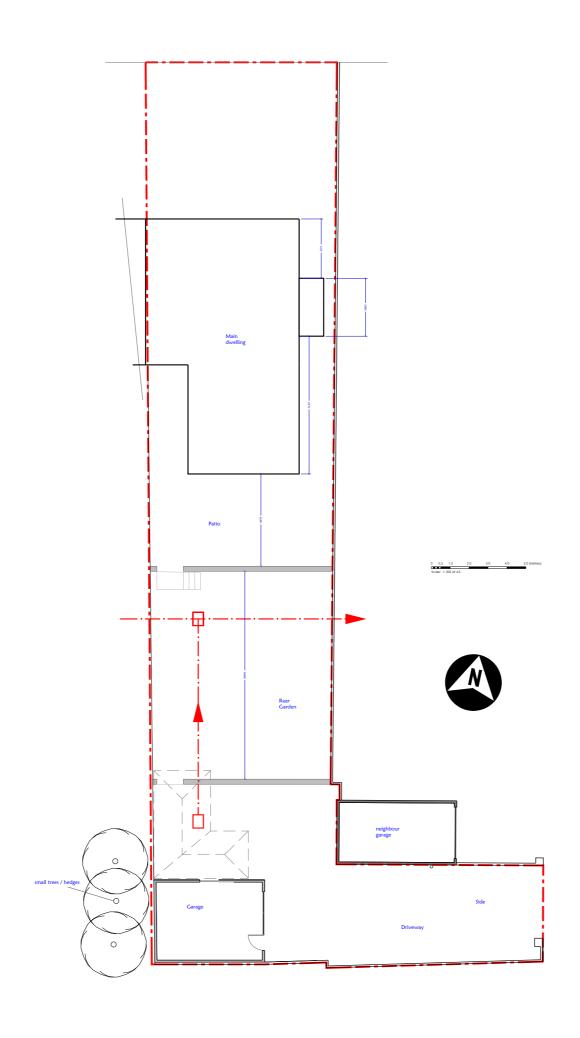

#### Project Notes:

New detached garden room and replacement garage constructed to rear of existing garden.

To be constructed timber frame with masonry blockwork outer leaf which is to be clad with composite cladding in anthracite colour.

### <u>Address</u>

4 Homer Park, Plymstock, Plymouth, PL9 9NN

Proposal
Single-storey gardenhouse and new garage with flat roof over and surface mounted solar panels

|  | layοι |  |
|--|-------|--|
|  |       |  |
|  |       |  |
|  |       |  |