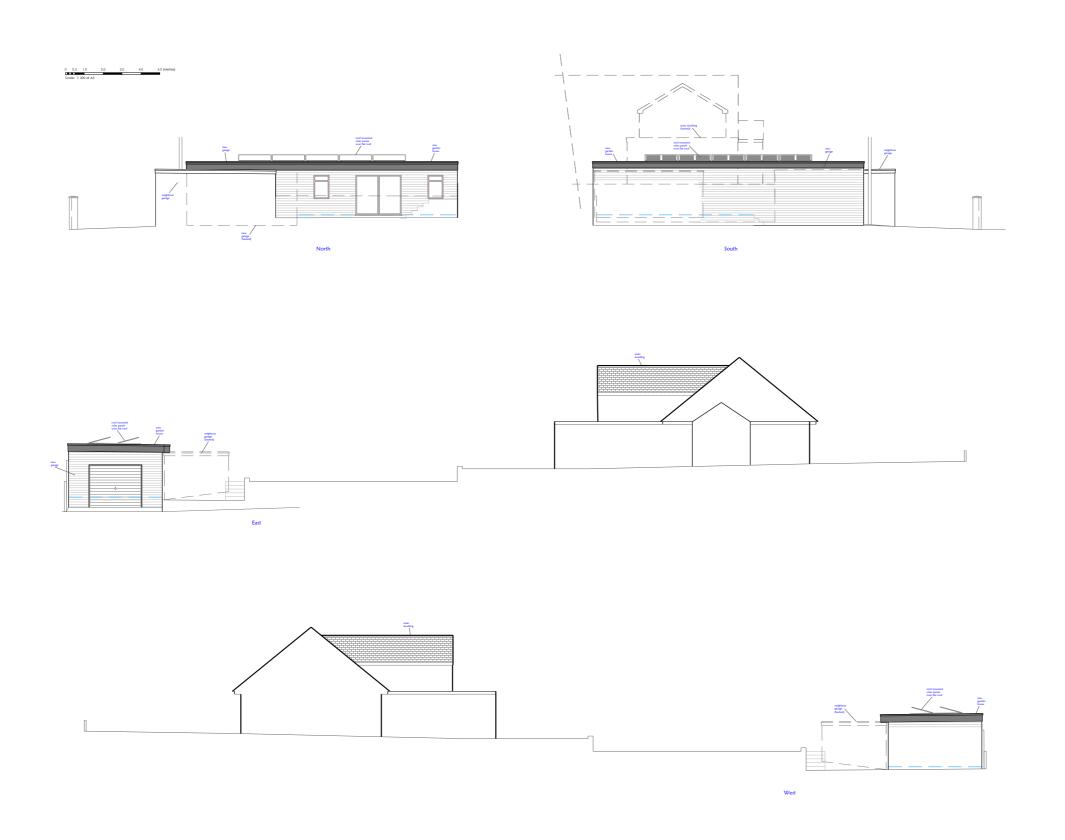

#### Project Notes:

New detached garden room and replacement garage constructed to rear of existing garden.

To be constructed timber frame with masonry blockwork outer leaf which is to be clad with composite cladding in anthracite colour.

Flat roof of mineral felt or GRP falling to new guttering. Solar panels proposed to be south facing mounted over the proposed flat

Windows / doors in anthracite aluminium framed units. UPVC fascia boards, soffits and guttering / rainwater downpipes to match.

Vehicle charging point already installed but to be relocated inside garage.

### <u>Address</u>

4 Homer Park, Plymstock, Plymouth, PL9 9NN

Proposal
Single-storey gardenhouse and new garage with flat roof over and surface mounted solar panels

| Dronoce | <b>1</b> | 101121 | tion |
|---------|----------|--------|------|
| Propose | ~(1      | ורעמו  |      |
|         |          |        |      |
|         |          |        |      |