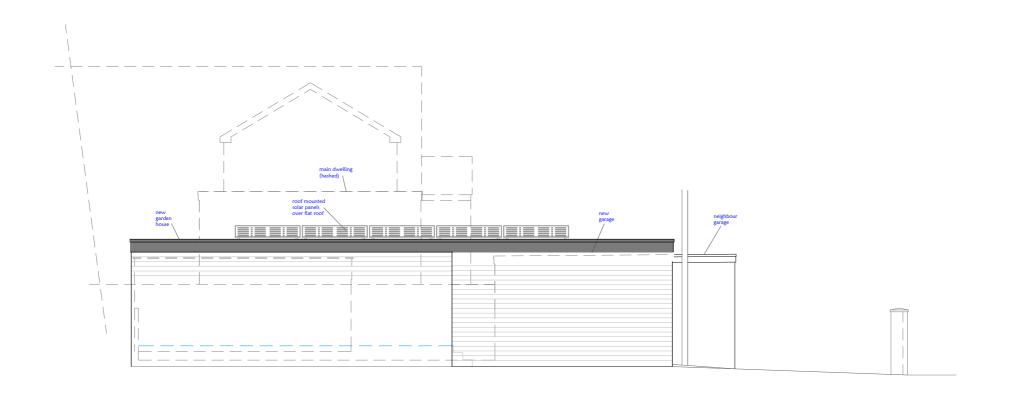

#### Project Notes:

New detached garden room and replacement garage constructed to rear of existing garden.

To be constructed timber frame with masonry blockwork outer leaf which is to be clad with composite cladding in anthracite colour.

Flat roof of mineral felt or GRP falling to new guttering. Solar panels proposed to be south facing mounted over the proposed flat roof

Windows / doors in anthracite aluminium framed units.
UPVC fascia boards, soffits and guttering / rainwater downpipes to match.

Vehicle charging point already installed but to be relocated inside garage.

### **Proposal**

Single-storey gardenhouse and new garage with flat roof over and surface mounted solar panels

| Proposed elevations |         |
|---------------------|---------|
| S & E               |         |
| October 2023        | Date    |
| 1:100 @ A3          | Scale   |
| GK                  | Drawn   |
| 741 - 8a            | Job No. |