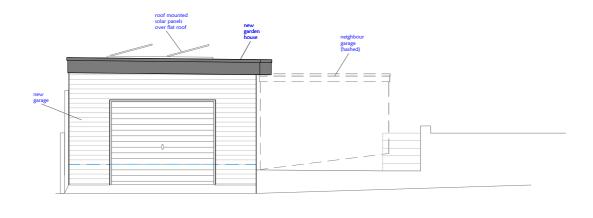

#### Project Notes:

New detached garden room and replacement garage constructed to rear of existing garden.

To be constructed timber frame with masonry blockwork outer leaf which is to be clad with composite cladding in anthracite colour.

Flat roof of mineral felt or GRP falling to new guttering. Solar panels proposed to be south facing mounted over the proposed flat roof

Windows / doors in anthracite aluminium framed units.
UPVC fascia boards, soffits and guttering / rainwater downpipes to match.

### **Proposal**

Single-storey gardenhouse and new garage with flat roof over and surface mounted solar panels

| Proposed elevations |         |
|---------------------|---------|
| S & E               |         |
| October 2023        | Date    |
| 1:100 @ A3          | Scale   |
| GK                  | Drawn   |
| 741 - 8a            | Job No. |