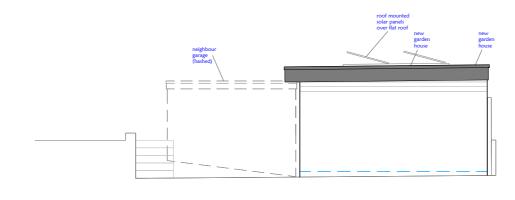

#### Project Notes:

New detached garden room and replacement garage constructed to rear of existing garden.

To be constructed timber frame with masonry blockwork outer leaf which is to be clad with composite cladding in anthracite colour.

Flat roof of mineral felt or GRP falling to new guttering. Solar panels proposed to be south facing mounted over the proposed flat

Windows / doors in anthracite aluminium framed units. UPVC fascia boards, soffits and guttering / rainwater downpipes to match.