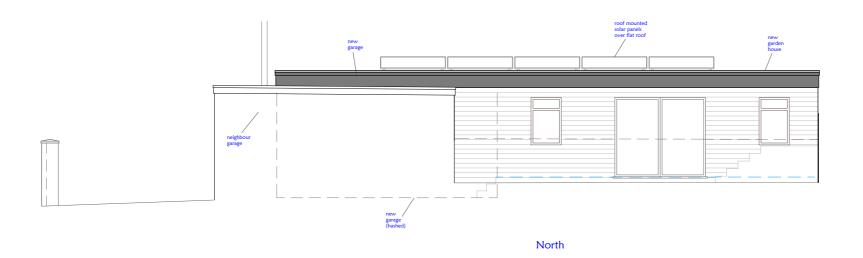

#### Project Notes:

New detached garden room and replacement garage constructed to rear of existing garden.

To be constructed timber frame with masonry blockwork outer leaf which is to be clad with composite cladding in anthracite colour.

Flat roof of mineral felt or GRP falling to new guttering. Solar panels proposed to be south facing mounted over the proposed flat

Windows / doors in anthracite aluminium framed units. UPVC fascia boards, soffits and guttering / rainwater downpipes to match.

Vehicle charging point already installed but to be relocated inside garage.