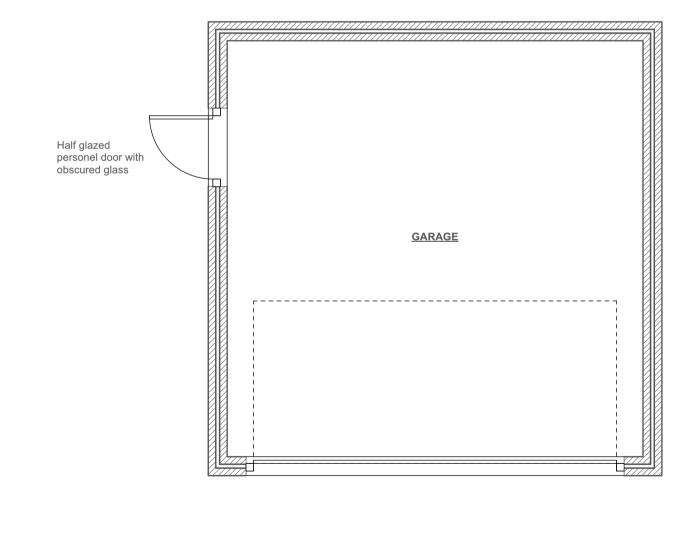

## **NORTH EAST ELEVATION**

CLIENT: Mr and Mrs Adams

RIBA CHARTERED ARCHITECTS www.cotswoldarchitects.com info@cotswoldarchitects.com

PROJECT: Proposed Garage and Extension: The Gables Horcott Road Fairford GL7 4DD

> TITLE: Proposed Garage Plans

DRAWING NO.

REV.

23-019-P-GE01

SCALE: DATE: 1:50&1:100@A3Oct 2023