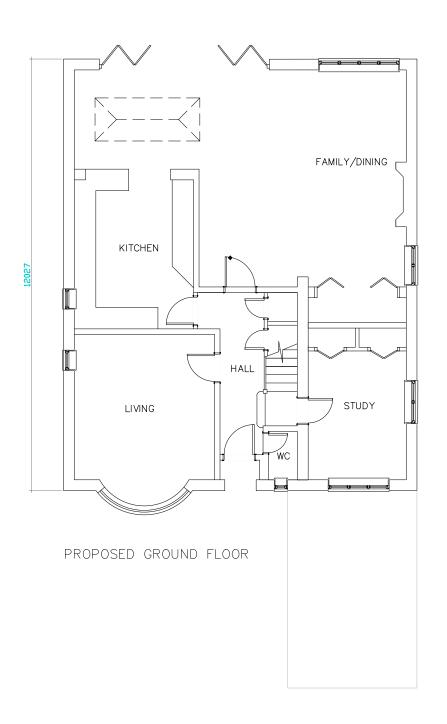

PROPOSED FIRST FLOOR

Notes:
All drawings are based on a measured survey. All dimension be verified on site prior to commencement of work.
All dimensions are in millimeters unless noted otherwise. Any discrepancies/ omissions, should be reported to the Architect/ Engineer.
The copyright of this drawing is with Laura Hinton Architect