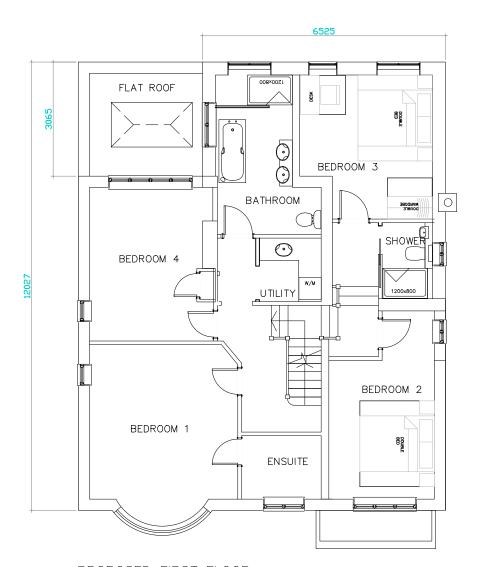

PROPOSED FIRST FLOOR

Notes:
All drawings are based on a measured survey. All dimension be verified on site prior to commencement of work.
All dimensions are in millimeters unless noted otherwise. Any discrepancies/ omissions, should be reported to the Architect/ Engineer.
The copyright of this drawing is with Laura Hinton Architect