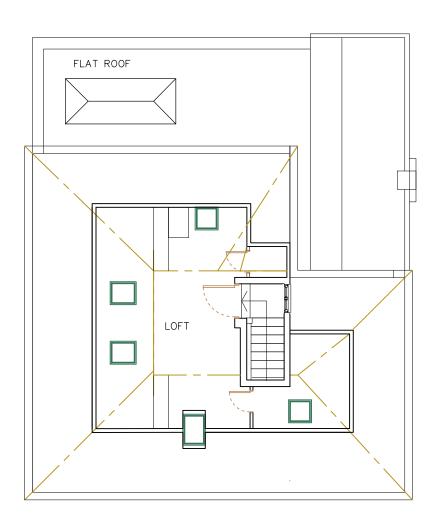

EXISTING SECOND FLOOR PLAN

EXISTING ROOF PLAN

|  | Rev.                                                                                                                                                                            | Description/Issue   |             | Date   |
|--|---------------------------------------------------------------------------------------------------------------------------------------------------------------------------------|---------------------|-------------|--------|
|  | Company Name and Address  Laura Hinton Architect  3 Bray Road Guildford, Surrey GU2 7LQ  Client & Project Name Phillips  Pewley Way  Drowing Title Proposed Plans Loft and Roof |                     |             |        |
|  |                                                                                                                                                                                 |                     |             |        |
|  |                                                                                                                                                                                 |                     |             |        |
|  |                                                                                                                                                                                 |                     |             |        |
|  |                                                                                                                                                                                 |                     |             |        |
|  | Project                                                                                                                                                                         | <sup>№</sup> 23 -14 | 1:100@ A3 P |        |
|  | Scale                                                                                                                                                                           | 1:100@ A3           |             |        |
|  | Sheet                                                                                                                                                                           | GA03                | Revisio     | n<br>- |