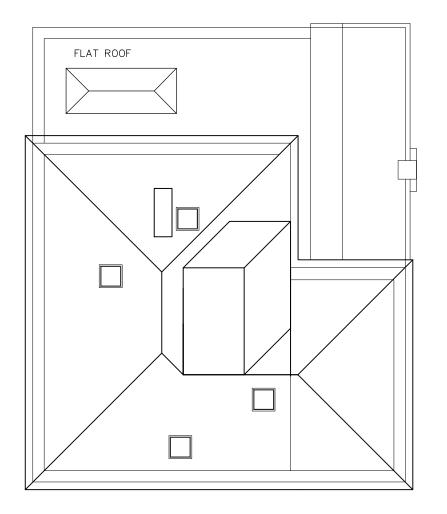

EXISTING SECOND FLOOR PLAN

EXISTING ROOF PLAN

|  | Rev.                                                                                                                                                                            | Description/Issue   |             | Date   |
|--|---------------------------------------------------------------------------------------------------------------------------------------------------------------------------------|---------------------|-------------|--------|
|  | Company Name and Address  Laura Hinton Architect  3 Bray Road Guildford, Surrey GU2 7LQ  Client & Project Name Phillips  Pewley Way  Drowing Title Proposed Plans Loft and Roof |                     |             |        |
|  |                                                                                                                                                                                 |                     |             |        |
|  |                                                                                                                                                                                 |                     |             |        |
|  |                                                                                                                                                                                 |                     |             |        |
|  |                                                                                                                                                                                 |                     |             |        |
|  | Project                                                                                                                                                                         | <sup>№</sup> 23 -14 | 1:100@ A3 P |        |
|  | Scale                                                                                                                                                                           | 1:100@ A3           |             |        |
|  | Sheet                                                                                                                                                                           | GA03                | Revisio     | n<br>- |