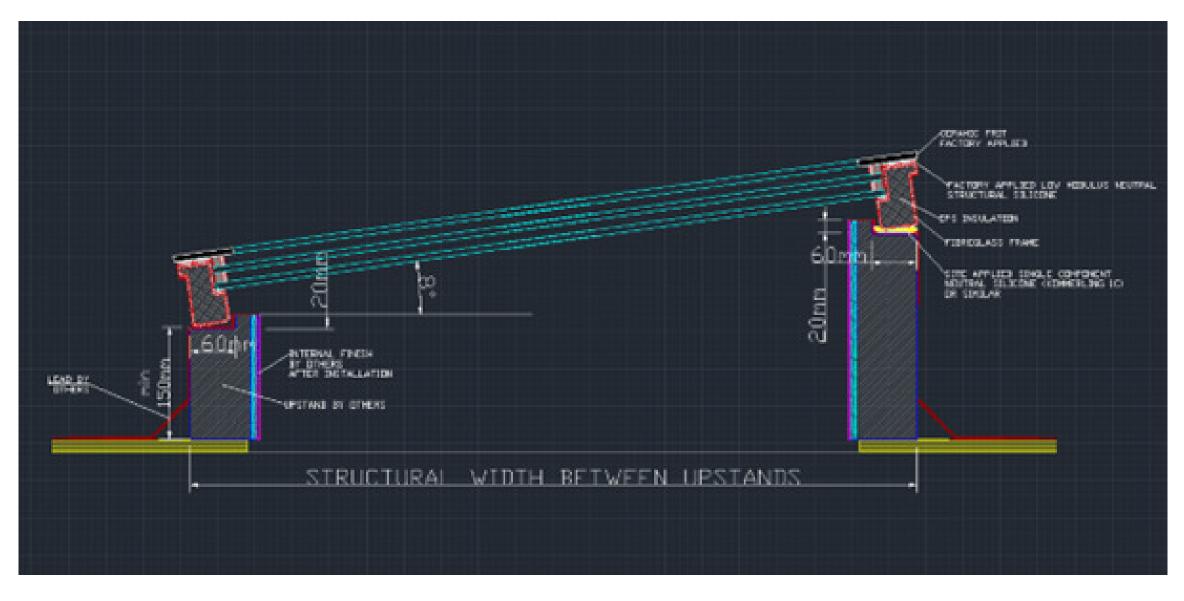

## Joinery 4 - Sika Flat Roof Rooflight

Section through rooflight scale 1/5 @ A3

| Do not scale this drawing | All dimensions to be checked on site | Copyright reserved |
|---------------------------|--------------------------------------|--------------------|

Rooflight Joinery Details

Scale see dwg Drawn JdB Date November 2023 Checked

Drawing produced for the purpose of the discharge of condition application only. Profile type to be respected and all to be as per manufacturer's details and recommendations.