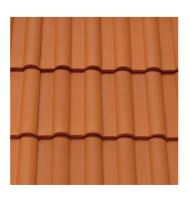

Extension roofing material:
 Weinerberger / Koramic – Modula clay double roman tiles