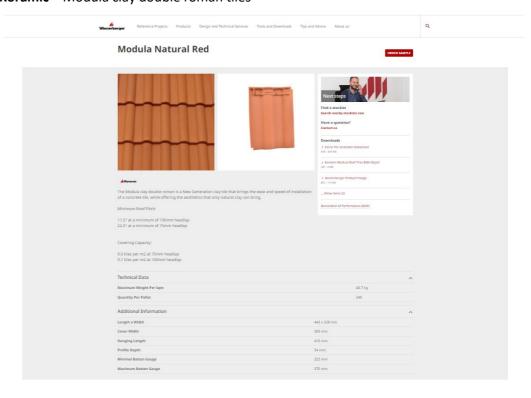

Extension roofing material:
 Weinerberger / Koramic – Modula clay double roman tiles