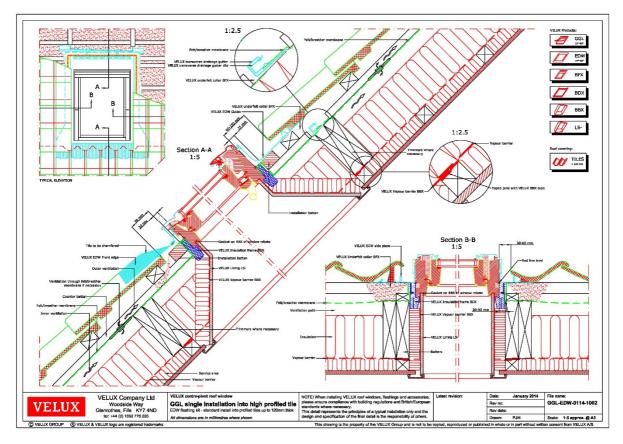

# 3. Extension 3no sloping rooflights:

2no - **Velux** GGL mk06 2070 – 780mm x 1180mm centre pivot - double glazing. 1no- **Velux** GGL mk04 2070 – 780mm x 980mm centre pivot - double glazing.