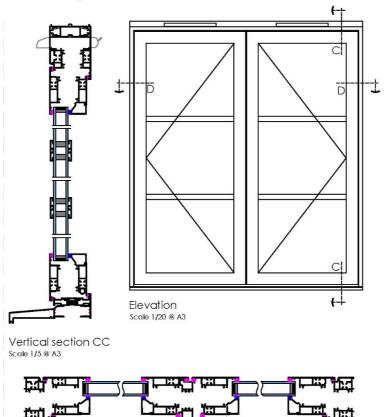

### 2. Extension 1no patio door:

Garnalex/Sheerline - Prestige - aluminium Anthracite grey open out French door