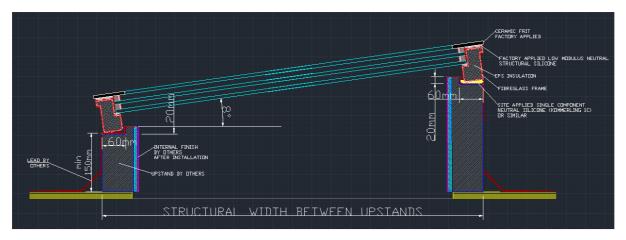

### 4. Extension 3no flat roof rooflights:

3no -Sika - 1000mm wide x 1000mm high — aluminium flat roof rooflight - Anthracite grey (7016M) - neutral glass @ 50mm triple glazed