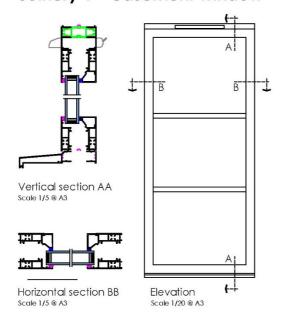

# Extension 1no casement window: Garnalex/Sheerline – Prestige – aluminium Anthracite grey casement window

Joinery 1 - Casement window