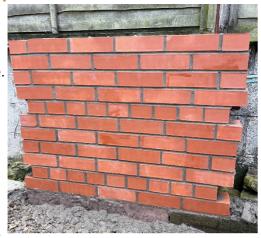

## 2.0 Condition 3 & 4 - Materials - Schedule and Samples

1. Extension external wall material:

Weinerberger – Sandown Red smooth class B brick.
A sample panel has been built on site, see adjacent picture.