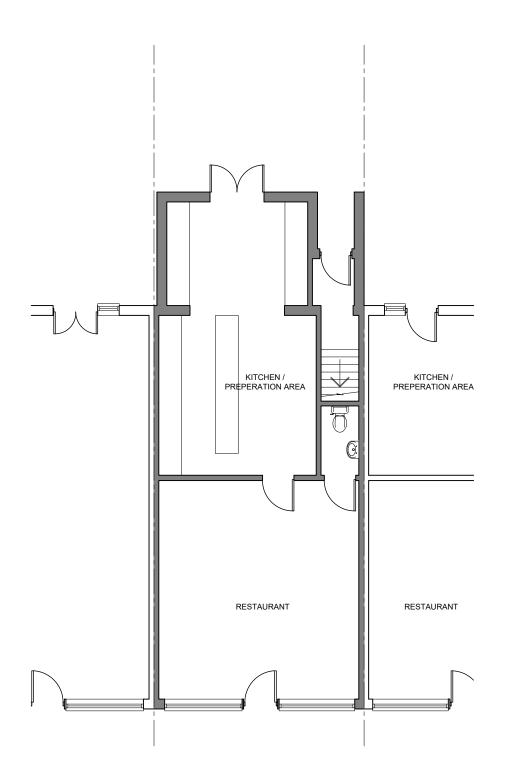

## harding rose architects

Mr Krasniqi <sup>PROJECT</sup> 2 The Terrace, Old Woking, GU22 9ES Existing Ground and First Floor Plans SCALE 1:100@A3 13.03.23 P.102 22.985