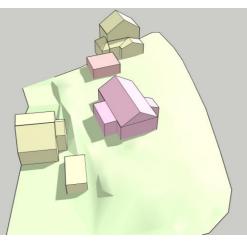

### Summer Solstice 21<sup>st</sup> June

Existing 9am

Proposed 9am

Existing 12 noon

Proposed 12 noon

Existing 5pm

Proposed 5pm