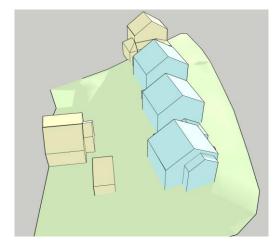

# Spring Equinox 20<sup>th</sup> March

Existing 9am

Existing 12 noon

Existing 5pm

Proposed 9am

Proposed 12 noon

Proposed 5pm