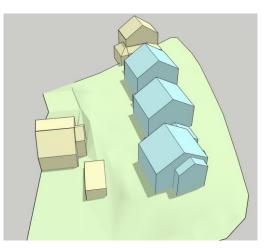

### Summer Solstice 21<sup>st</sup> June

Existing 9am

Proposed 9am

Existing 12 noon

Proposed 12 noon

Existing 5pm

Proposed 5pm