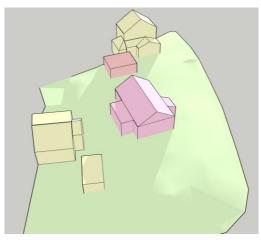

## Winter Solstice 22<sup>nd</sup> Dec

Existing 9am

Existing 12 noon

Existing 5pm

Proposed 9am

Proposed 12 noon

Proposed 5pm