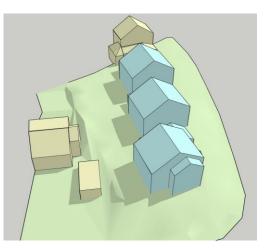

### Summer Solstice 21<sup>st</sup> June

Existing 9am

Proposed 9am

Existing 12 noon

Proposed 12 noon

Existing 5pm

Proposed 5pm