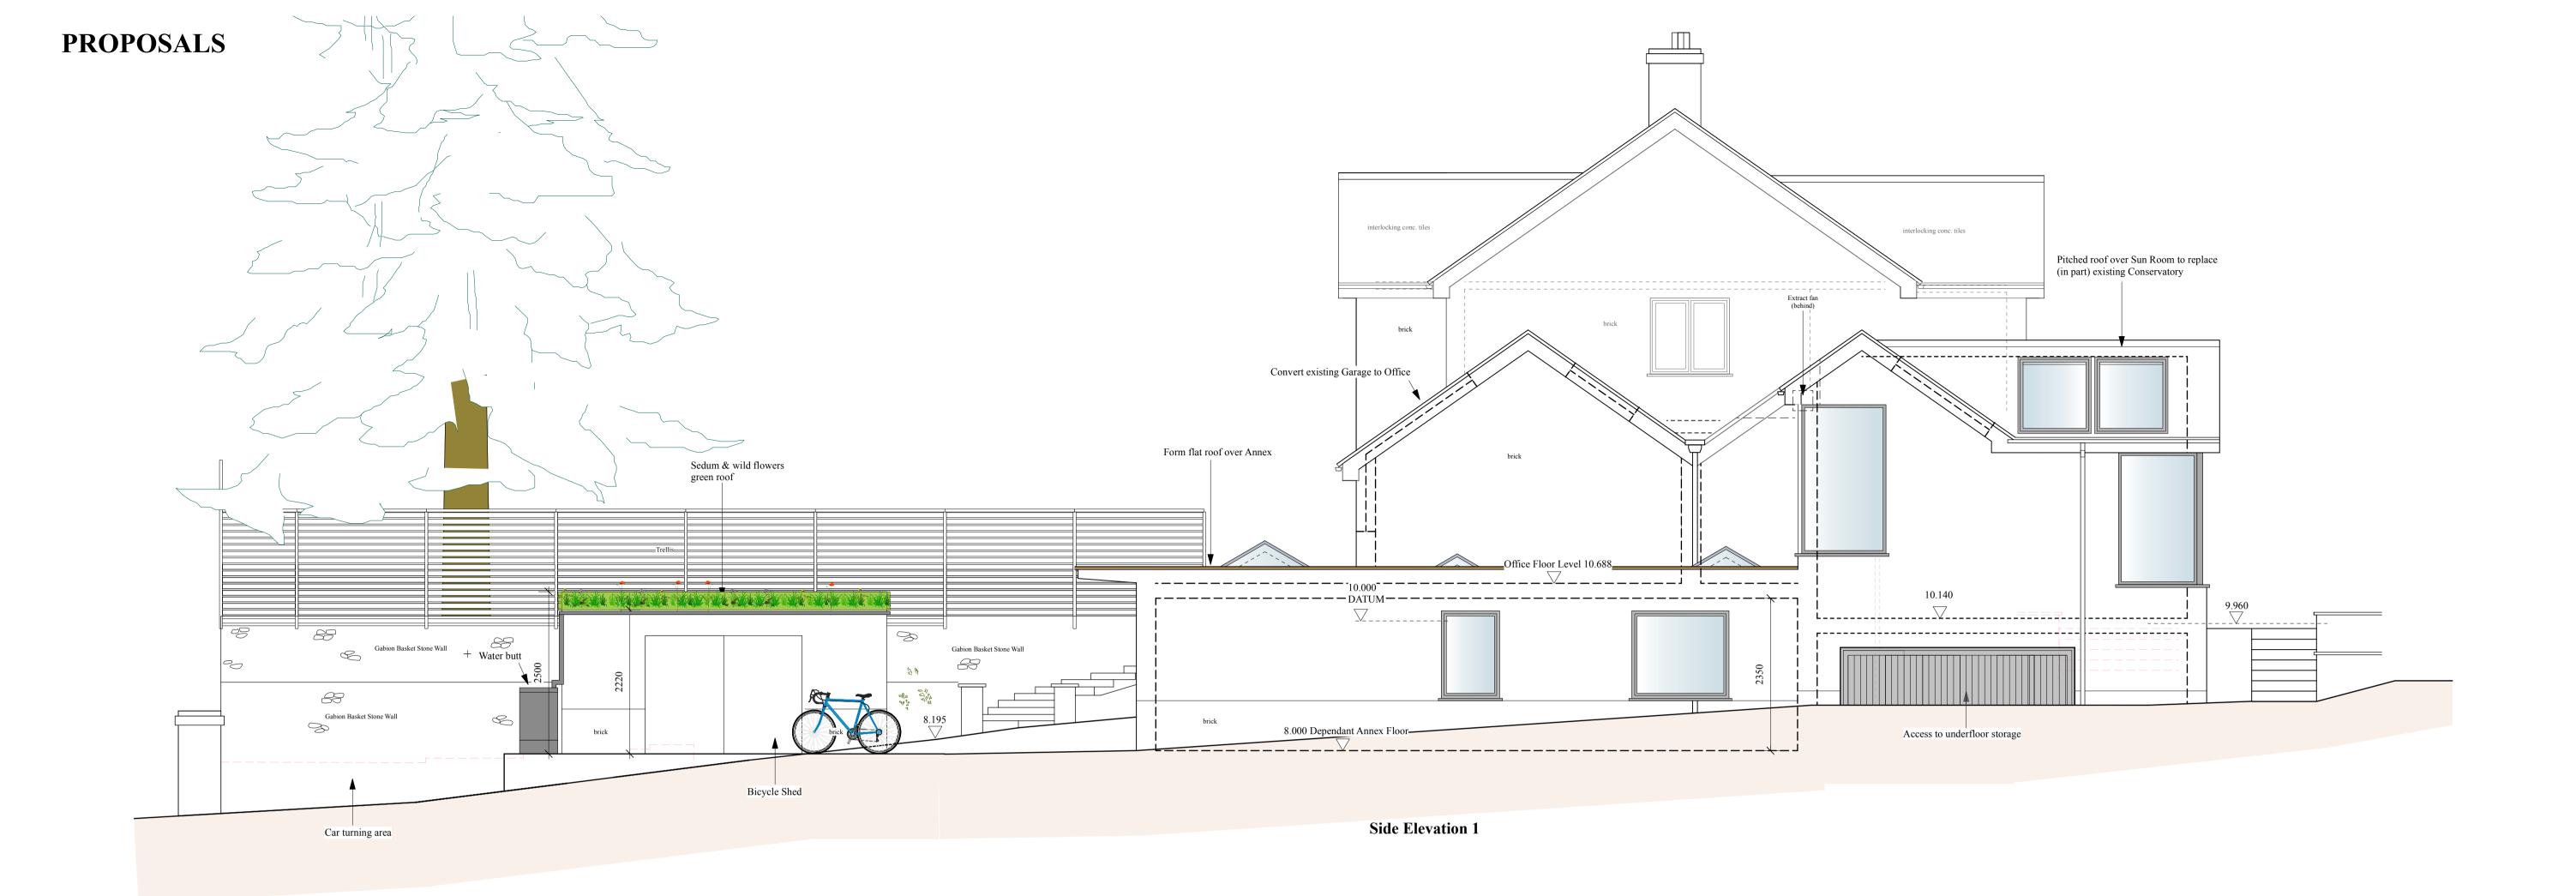

## Aj Architects Ltd.

60 Hartlebury Way Charlton Kings Cheltenham Glos 16/546

1:50 @ A1

DRAWING TITLE

Proposal Rear Elevation

and Side Elevation 1

DRAWING NO. REV

230 (J) July 2016