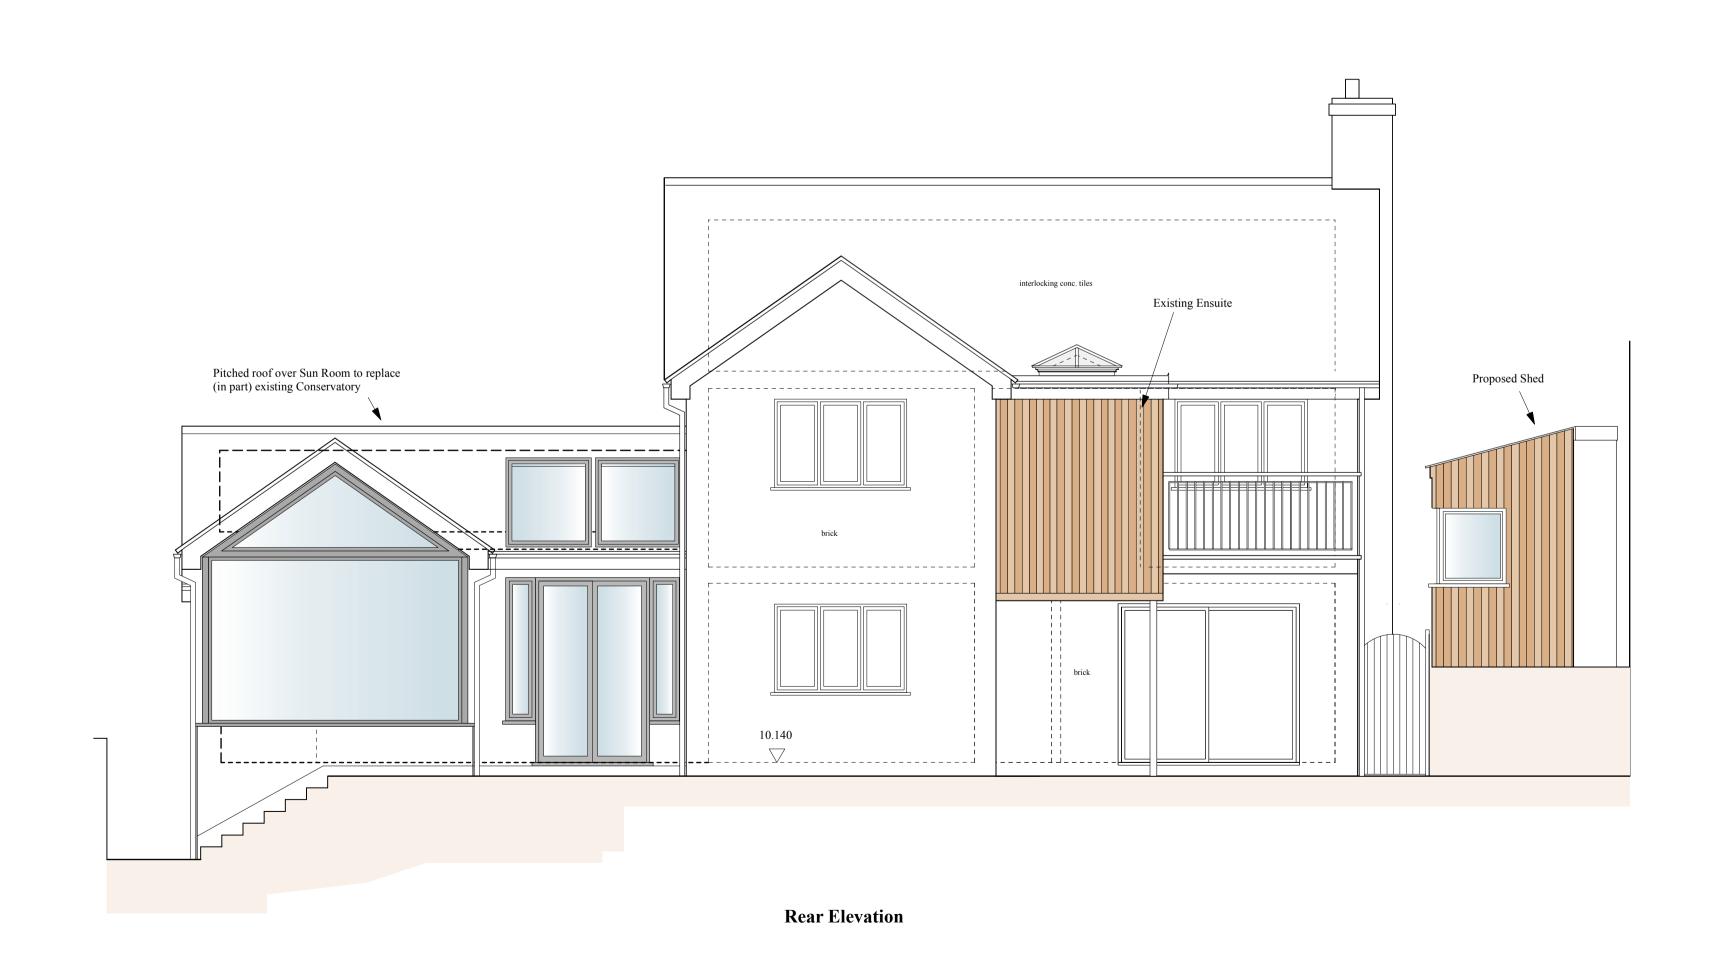

## Aj Architects Ltd.

60 Hartlebury Way Charlton Kings Cheltenham Glos 16/546

1:50 @ A1

DRAWING TITLE

Proposal Rear Elevation

and Side Elevation 1

DRAWING NO. REV

230 (J) July 2016