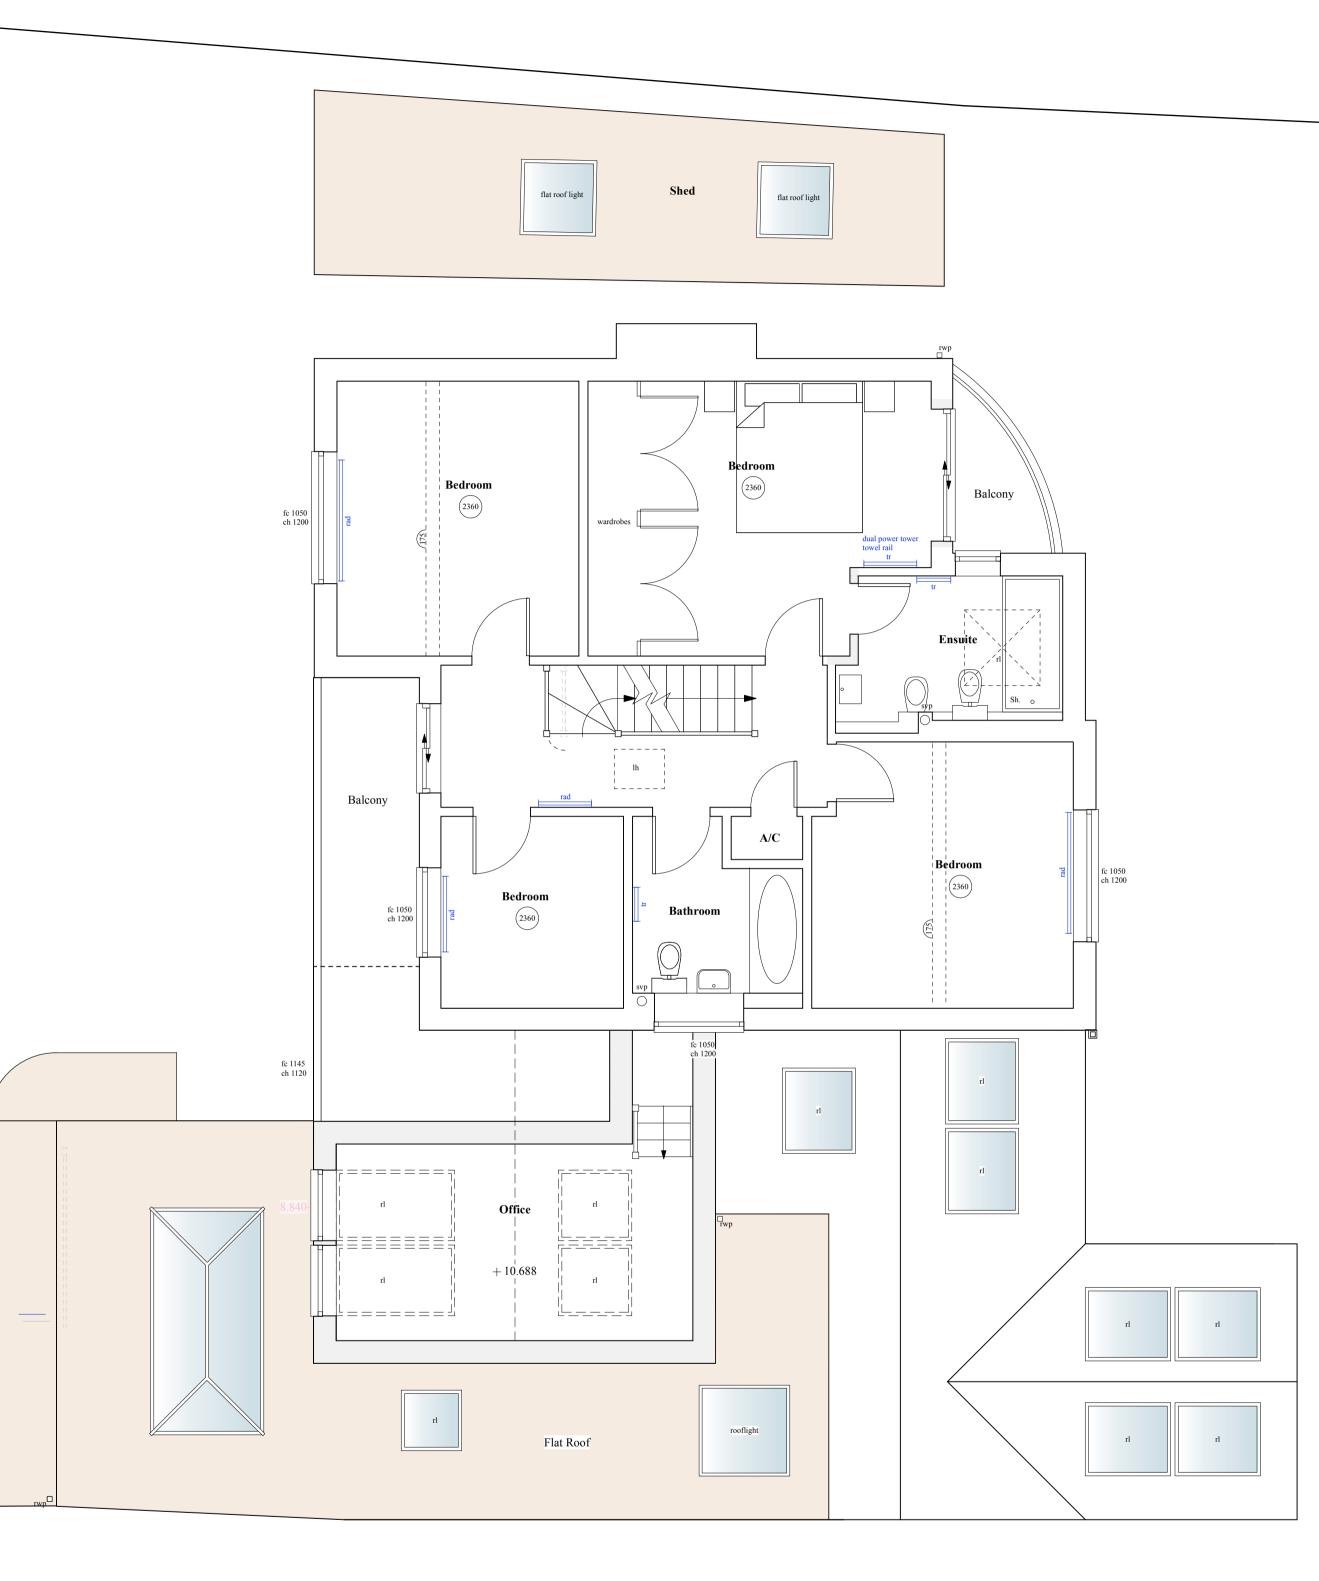

PROPOSALS

First Floor Plan

Revisions

- A 5th August 2016 Revisions following meeting with client.
  B 7th September 2016 Revisions following meeting with client.
  C 16th September 2016 Revisions following meeting with client.
  D 3rd October 2016 Revisions following meeting with client.
  E 13th April 2017 Revised Ensuite.
  G 13th Jan 2023 Revised Scheme.
  H 26th Sept 2023 Following pre-app consultation: removed cladding, green roofs and put pitched roof on Sun Room
  J 1st November 2023 Corrected

| <sup>PROJECT</sup><br>60 Hartlebury V<br>Charlton Kings<br>Cheltenham<br>Glos | Vay      | 16/546    |
|-------------------------------------------------------------------------------|----------|-----------|
| drawing title<br>Proposal First Floor Plans                                   |          | 1:50 @A1  |
| DRAWING NO.                                                                   | REVISION |           |
| 210                                                                           | (J)      | July 2016 |