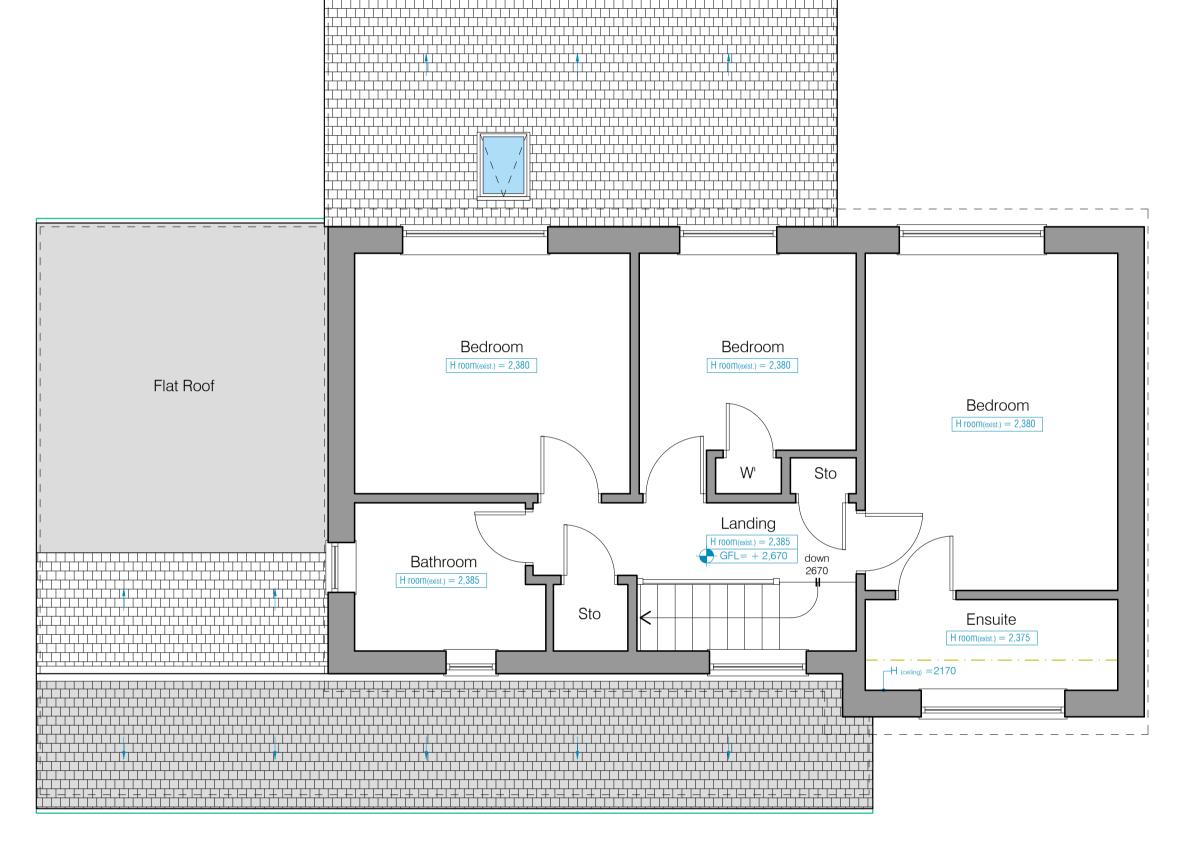

FIRST FLOOR PLAN AS EXISTING SCALE - 1: 50@A1

ROOF PLAN AS EXISTING SCALE - 1: 100@A1

RIBA PSK Cheltenham Ltd is a chartered practice registered with RIBA.

This drawing is copyright and should not be reproduced without permission. Do not scale from drawing for construction.