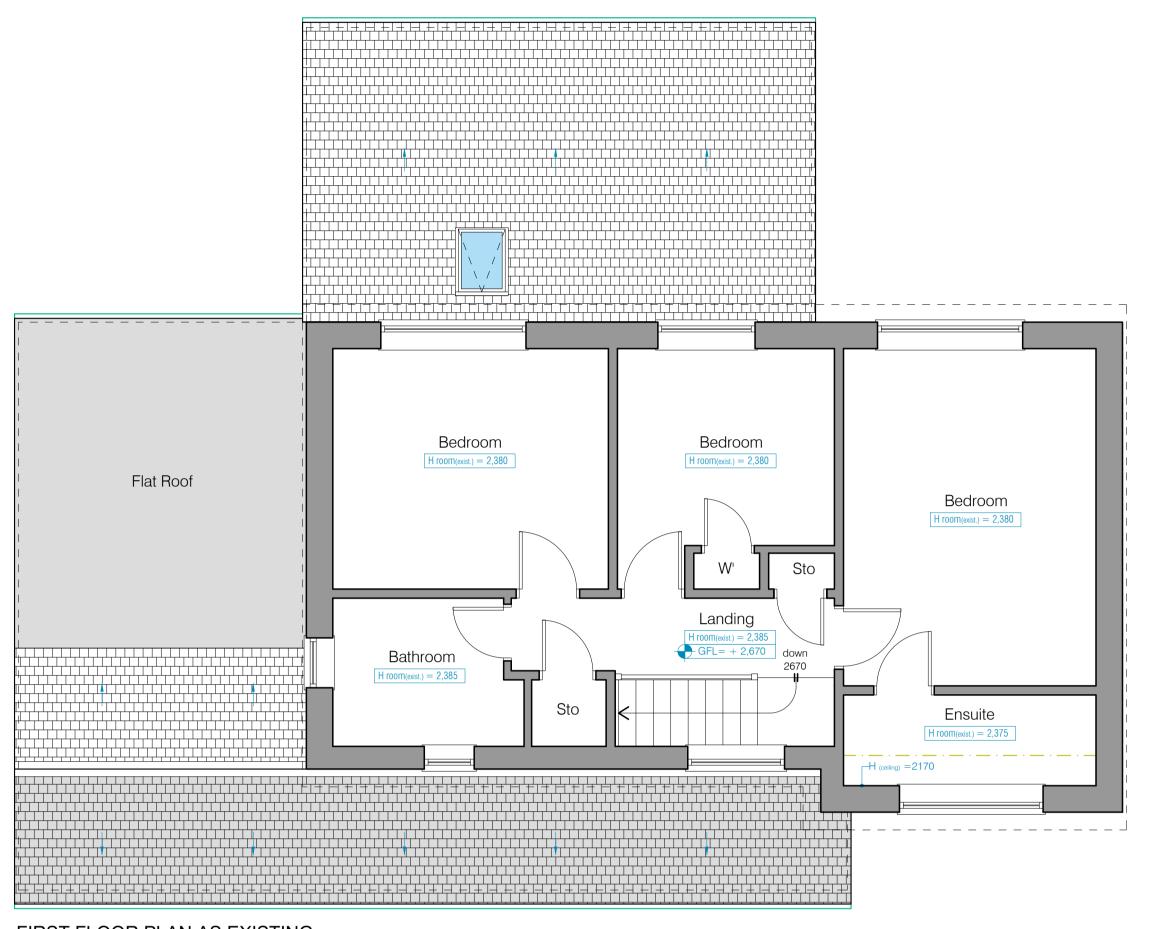

ROOF PLAN AS EXISTING SCALE - 1:100@A1

FIRST FLOOR PLAN AS EXISTING SCALE - 1:50@A1

FRONT ELEVATION AS EXISTING

SCALE - 1:100@A1

and Doors

SIDE ELEVATION AS EXISTING SCALE - 1:100@A1

SIDE ELEVATION AS EXISTING SCALE - 1:100@A1