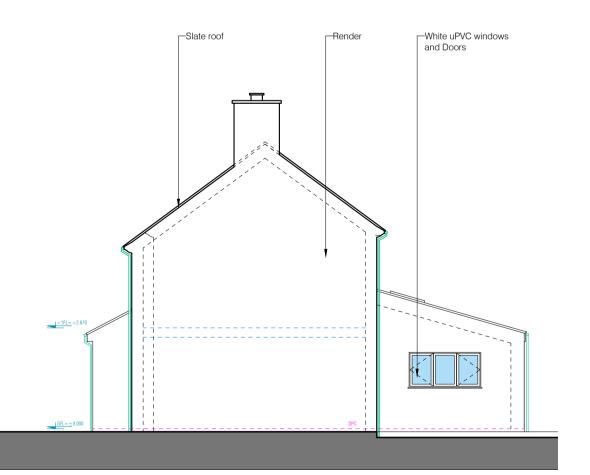

REAR ELEVATION AS EXISTING SCALE - 1:100@A1

RIBA

PSK Cheltenham Ltd is a chartered practice registered with RIBA.

SP / SVP - Soil pipe / Soil vent pipe

R / TR - Radiator / Towel rail - Approx. levels

RWP

- Inspection chamber