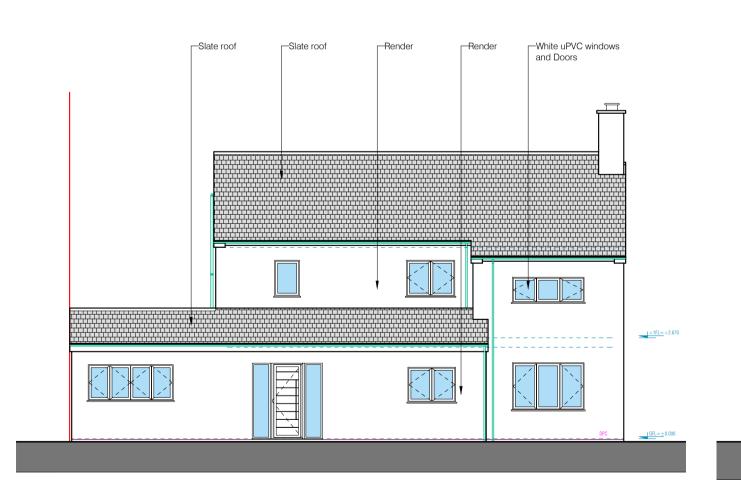

ROOF PLAN AS EXISTING SCALE - 1:100@A1

FIRST FLOOR PLAN AS EXISTING SCALE - 1:50@A1

FRONT ELEVATION AS EXISTING

SCALE - 1:100@A1

and Doors

SIDE ELEVATION AS EXISTING SCALE - 1:100@A1

SIDE ELEVATION AS EXISTING SCALE - 1:100@A1