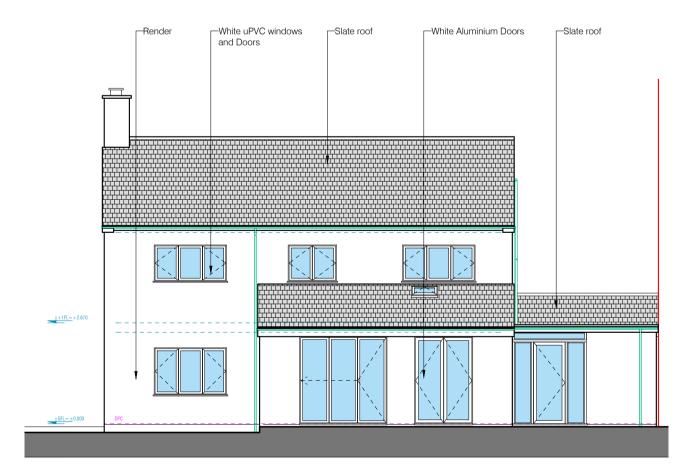

ROOF PLAN AS EXISTING SCALE - 1:100@A1

FIRST FLOOR PLAN AS EXISTING SCALE - 1:50@A1

FRONT ELEVATION AS EXISTING

SCALE - 1:100@A1

and Doors

SIDE ELEVATION AS EXISTING SCALE - 1:100@A1

SIDE ELEVATION AS EXISTING SCALE - 1:100@A1

REAR ELEVATION AS EXISTING SCALE - 1:100@A1

RIBA

PSK Cheltenham Ltd is a chartered practice registered with RIBA.

SP / SVP - Soil pipe / Soil vent pipe

R / TR - Radiator / Towel rail - Approx. levels

RWP

- Inspection chamber