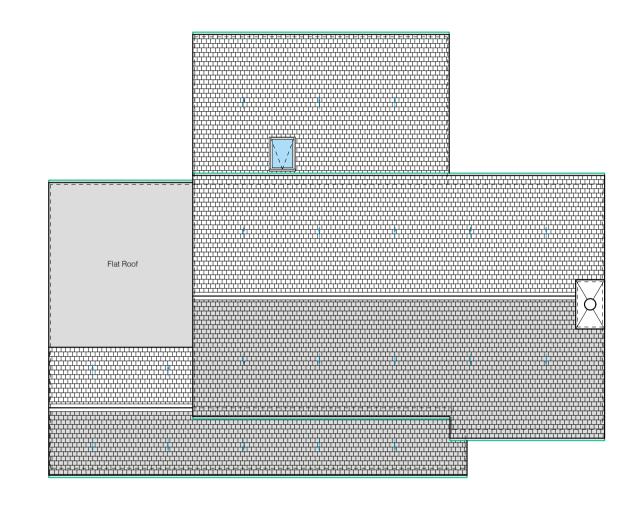

ROOF PLAN AS EXISTING SCALE - 1:100@A1

FIRST FLOOR PLAN AS EXISTING SCALE - 1:50@A1

FRONT ELEVATION AS EXISTING

SCALE - 1:100@A1

and Doors

SIDE ELEVATION AS EXISTING SCALE - 1:100@A1

SIDE ELEVATION AS EXISTING SCALE - 1:100@A1