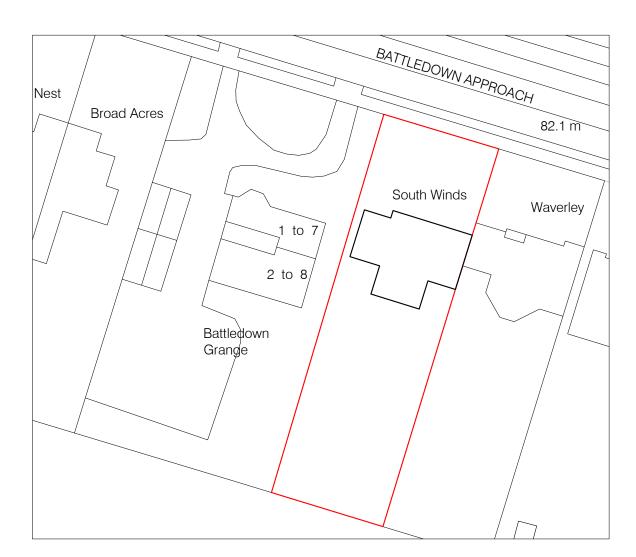

Existing - SITE PLAN (BLOCK PLAN) 1:500

Proposed - SITE PLAN (BLOCK PLAN) 1:500

|                                                                                   | 24/05/23 | First issue |  |  |
|-----------------------------------------------------------------------------------|----------|-------------|--|--|
| Rev.                                                                              | Date     | Revisions   |  |  |
| PSK architect Nour Home Extrusion Specialists                                     |          |             |  |  |
| PSK Cheltenham Ltd<br>41 Bath Road<br>Cheltenham<br>GL53 7HQ<br>Tel. 01242 304477 |          |             |  |  |