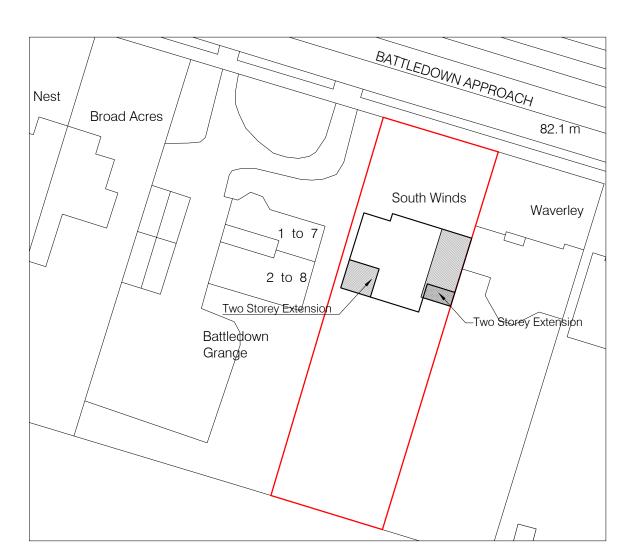

Existing - SITE PLAN (BLOCK PLAN) 1:500

Proposed - SITE PLAN (BLOCK PLAN) 1:500

|                                                                                   | 24/05/23 | First issue |  |  |
|-----------------------------------------------------------------------------------|----------|-------------|--|--|
| Rev.                                                                              | Date     | Revisions   |  |  |
| PSK architect Nour Home Extrusion Specialists                                     |          |             |  |  |
| PSK Cheltenham Ltd<br>41 Bath Road<br>Cheltenham<br>GL53 7HQ<br>Tel. 01242 304477 |          |             |  |  |

TITLE

Mr & Mrs. Chris Mellor South Winds Battledown Approach Cheltenham GL52 6RE

DESCRIPTION

Two Storey Extension and Internal Alterations

Site Plan & Block Plan As Existing & Proposed

| DATE       | SCALE      |
|------------|------------|
| 24. 05. 23 | 1:500 @ A3 |
| DRAWN      | CHECKED    |
| EM         | PSK        |
|            |            |