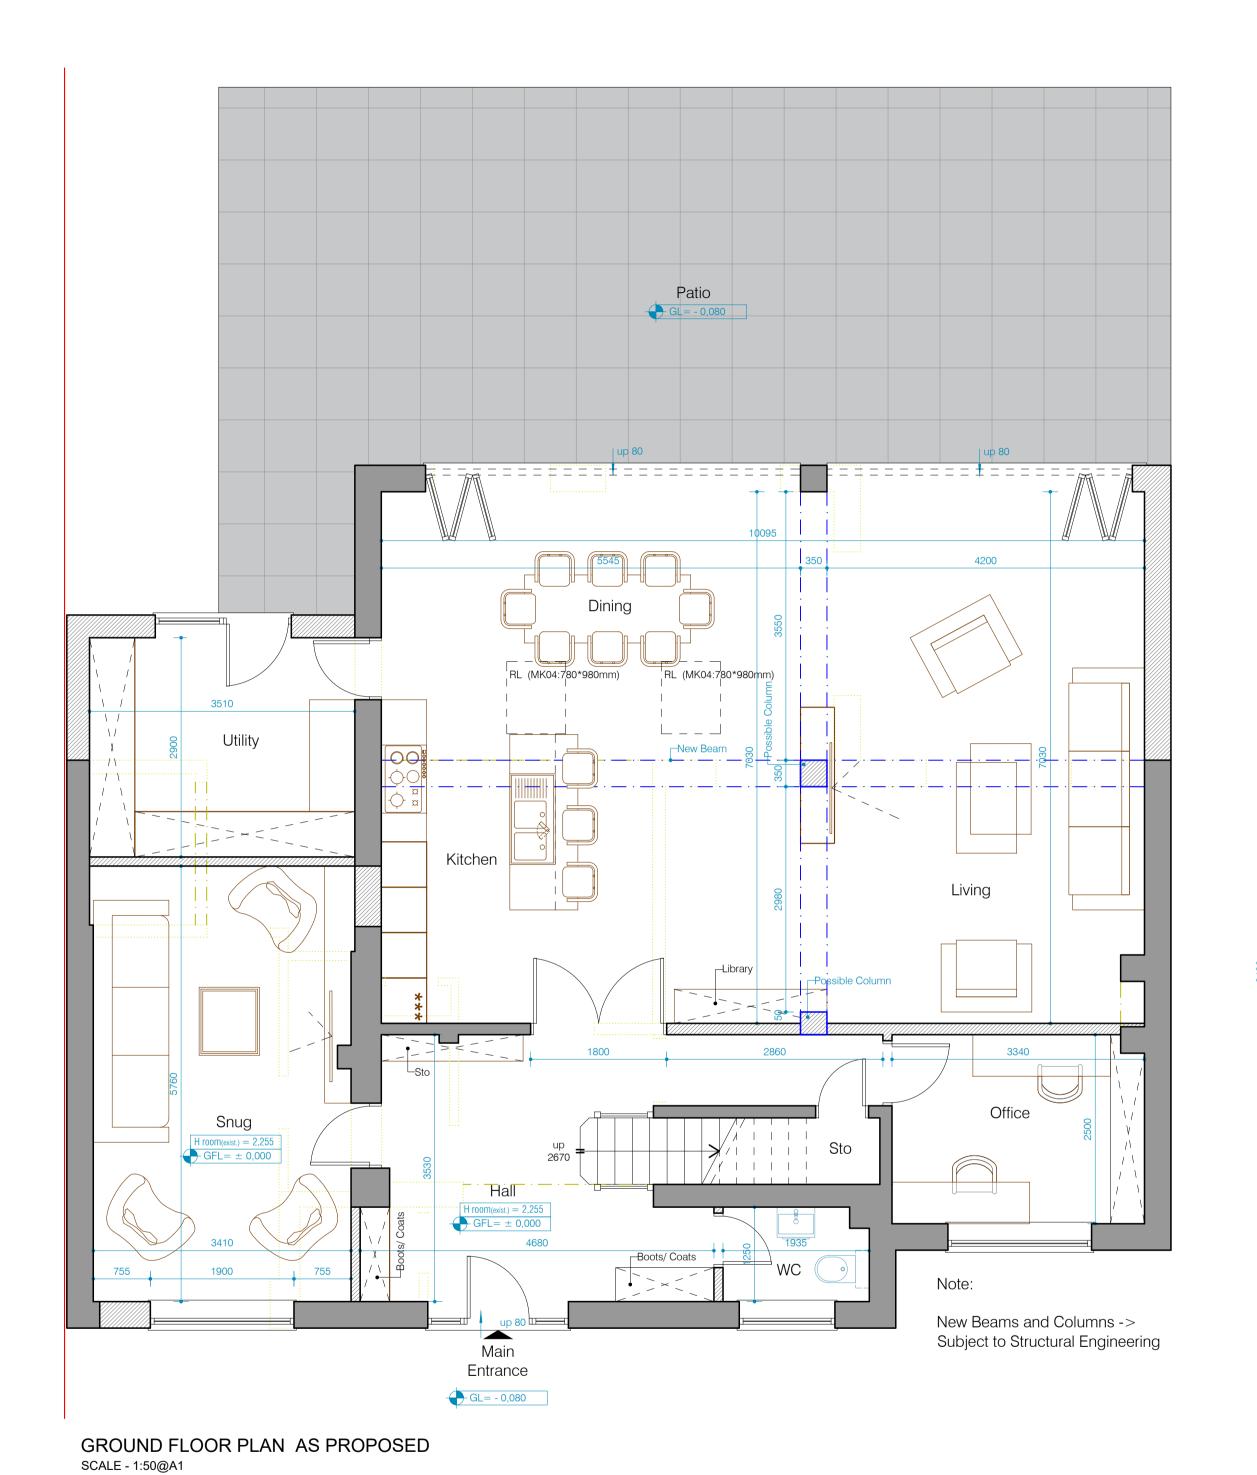

Bedroom Master Bedroom Bedroom Bathroom Bedroom Dressing Room Sto Ensuite

FIRST FLOOR PLAN AS PROPOSED SCALE - 1:50@A1

RIBA PSK Cheltenham Ltd is a chartered practice registered with RIBA.

This drawing is copyright and should not be reproduced without permission. Do not scale from drawing for construction.

Main contractor responsible for site safety.

- Existing structures - Demolished - New structures

- Approx. Boundary line G / RG - Gully / Roddable gully SP / SVP - Soil pipe / Soil vent pipe - Inspection chamber - Rain water pipe R / TR - Radiator / Towel rail - Approx. levels