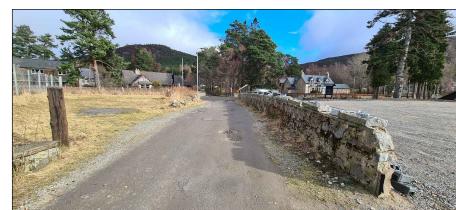

2. View from on site looking towards site entrance

6. View looking across the as existing site from existing lodges

7. View of existing lane and existing stone perimeter wall to be repaired following fire