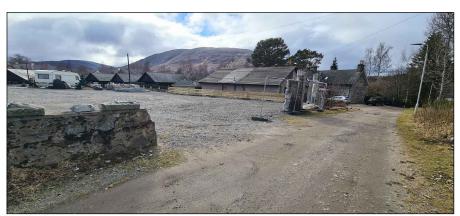

View from Glenshee Road looking at existing site entrance

5. View of existing perimeter stone wall with metal railings at lane

7. View of existing lane and existing stone perimeter wall to be repaired following fire