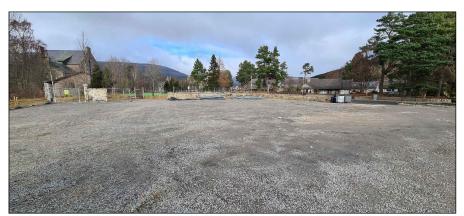

2. View from on site looking towards site entrance

6. View looking across the as existing site from existing lodges

7. View of existing lane and existing stone perimeter wall to be repaired following fire