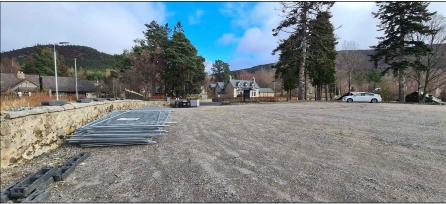

View from Glenshee Road looking at existing site entrance

5. View of existing perimeter stone wall with metal railings at lane

7. View of existing lane and existing stone perimeter wall to be repaired following fire