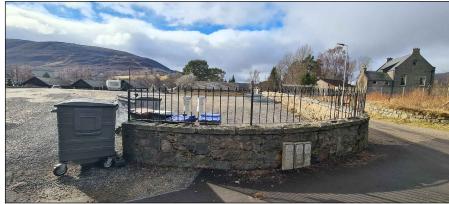

View from Glenshee Road looking at existing site entrance

5. View of existing perimeter stone wall with metal railings at lane

7. View of existing lane and existing stone perimeter wall to be repaired following fire