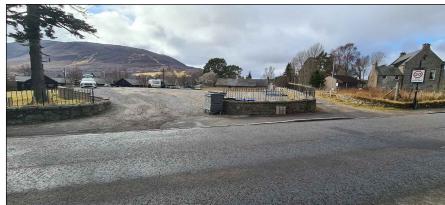

2. View from on site looking towards site entrance

6. View looking across the as existing site from existing lodges

7. View of existing lane and existing stone perimeter wall to be repaired following fire