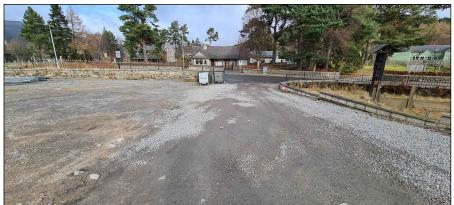

2. View from on site looking towards site entrance

6. View looking across the as existing site from existing lodges

7. View of existing lane and existing stone perimeter wall to be repaired following fire