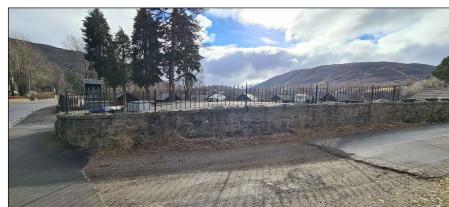

View from Glenshee Road looking at existing site entrance

5. View of existing perimeter stone wall with metal railings at lane

7. View of existing lane and existing stone perimeter wall to be repaired following fire