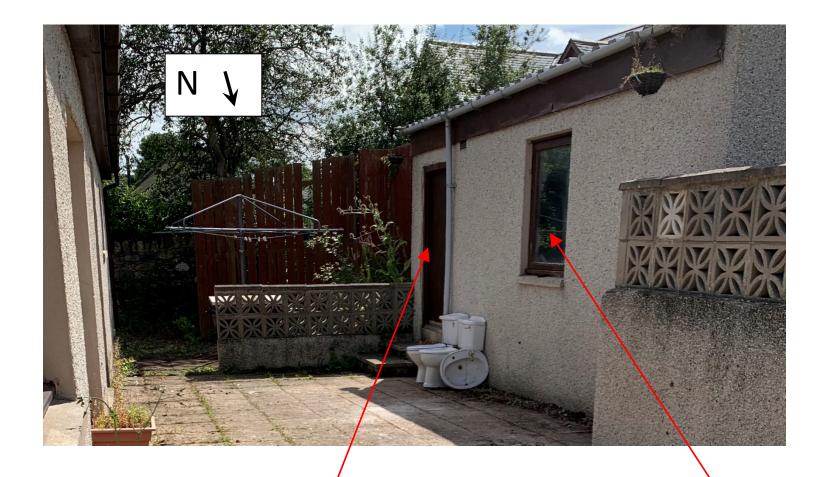

Frame 3 – currently timber

Frame 20 – currently timber

Frame 19 – currently timber