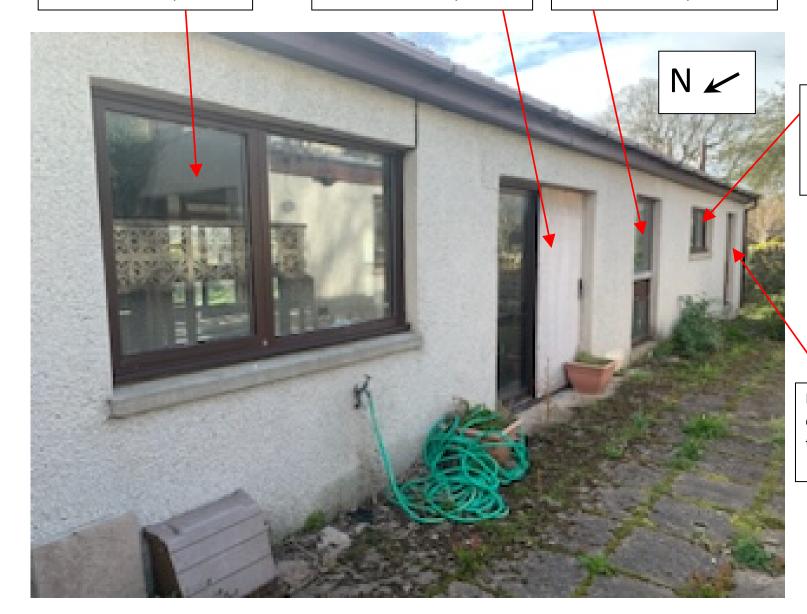

## Front of the house:

Frame 5 currently timber

Frame 6 currently timber

Frame 11 currently timber

Frame 7 currently upvc

Frame 16 currently upvc

Frame 17 currently upvc

Frame 18 currently upvc

## Front Lounge

Frame 7 currently upvc

Frame 16 currently upvc

Frame 17 currently upvc

Frame 18 currently upvc

Frame 2 – currently timber

Frame 12 – currently timber

Frame 3 – currently timber