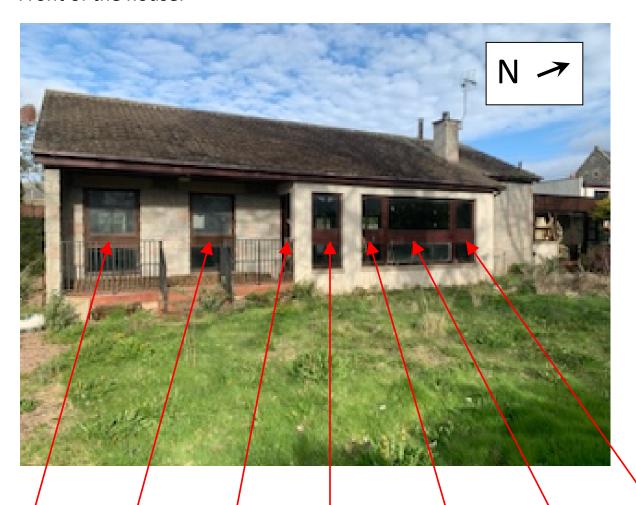

## Front of the house:

Frame 5 currently timber

Frame 6 currently timber

Frame 11 currently timber

Frame 7 currently upvc

Frame 16 currently upvc

Frame 17 currently upvc

Frame 18 currently upvc