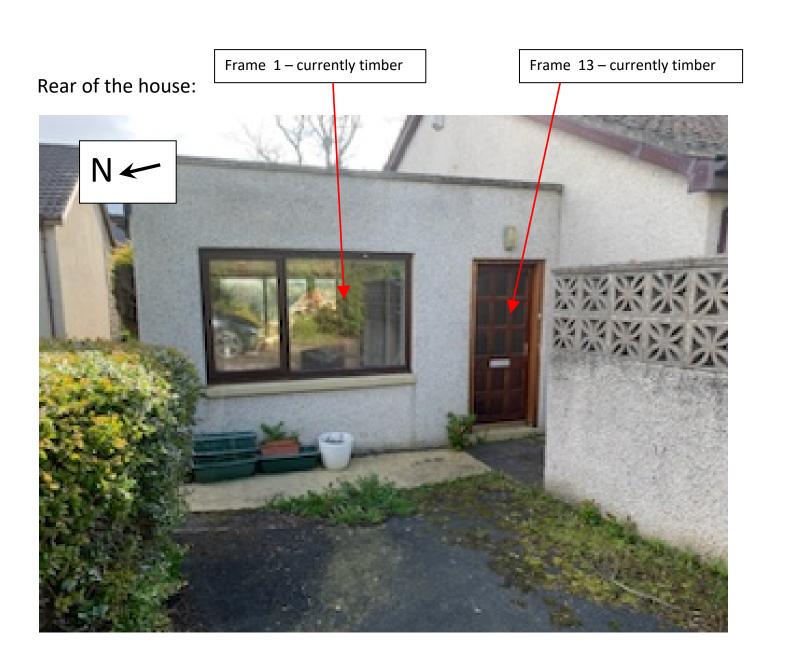

Frame 3 – currently timber

Frame 20 – currently timber

Frame 19 – currently timber