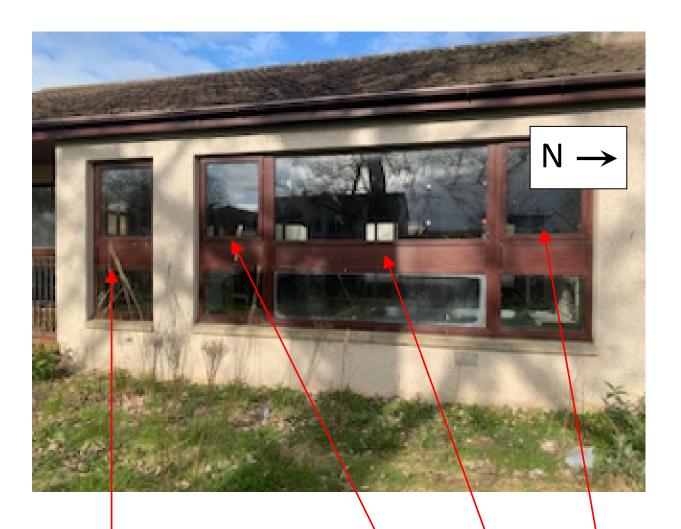

## Front Lounge

Frame 7 currently upvc

Frame 16 currently upvc

Frame 17 currently upvc

Frame 18 currently upvc

Frame 2 – currently timber

Frame 12 – currently timber

Frame 3 – currently timber