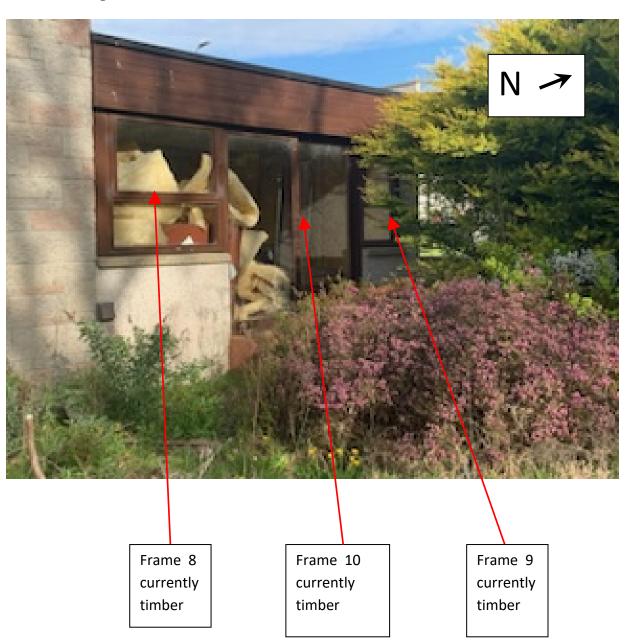

Frames 14 and 15 – currently timber

Frame 4 – currently timber

Frame 2 – currently timber

Frame 12 – currently timber

Frame 3 – currently timber

Frames 14 and 15 – currently tiimber

Frame 4 – currently timber