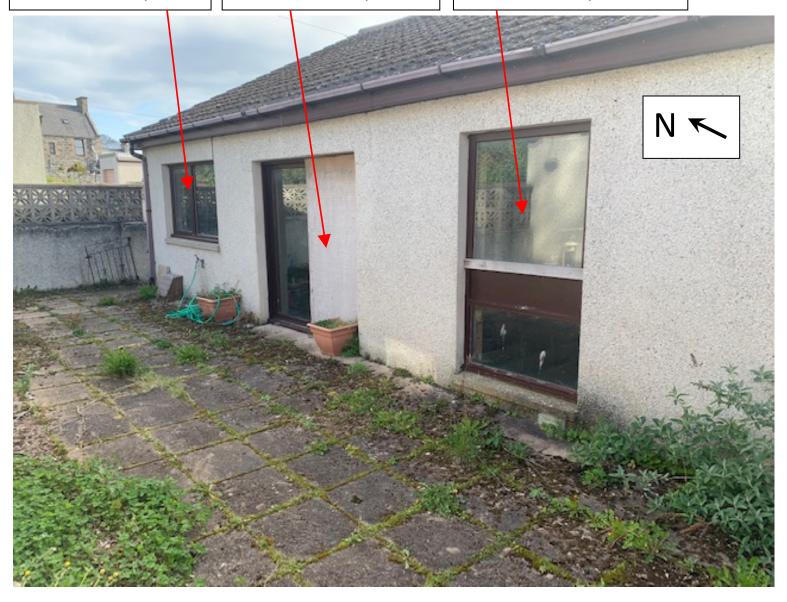

## Front Lounge

Frame 7 currently upvc

Frame 16 currently upvc

Frame 17 currently upvc

Frame 18 currently upvc

Frame 2 – currently timber

Frame 12 – currently timber

Frame 3 – currently timber

Frames 14 and 15 – currently timber

Frame 4 – currently timber

Frame 2 – currently timber

Frame 12 – currently timber

Frame 3 – currently timber

Frames 14 and 15 – currently tiimber

Frame 4 – currently timber