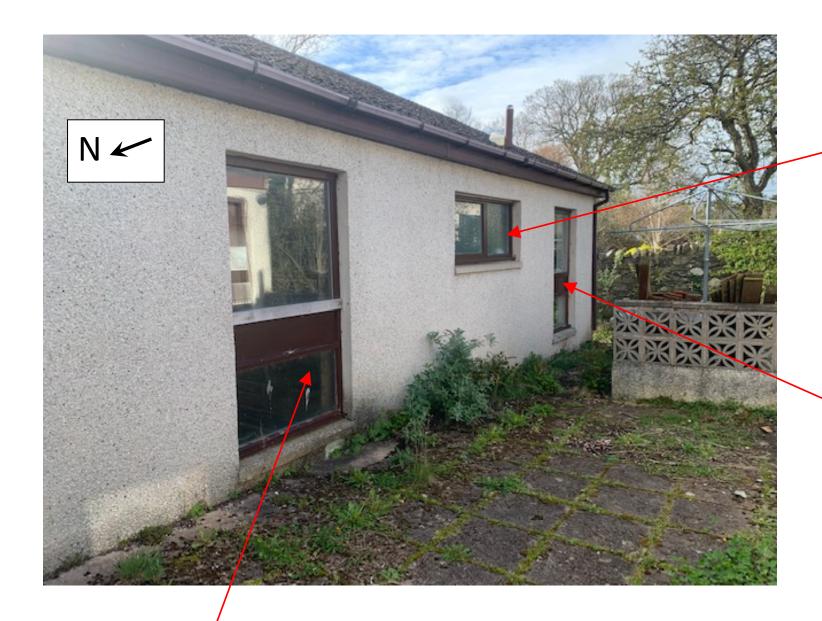

Frames 14 and 15 – currently timber

Frame 4 – currently timber

Frame 2 – currently timber

Frame 12 – currently timber

Frame 3 – currently timber

Frames 14 and 15 – currently tiimber

Frame 4 – currently timber

Frame 3 – currently timber

Frame 20 – currently timber

Frame 19 – currently timber