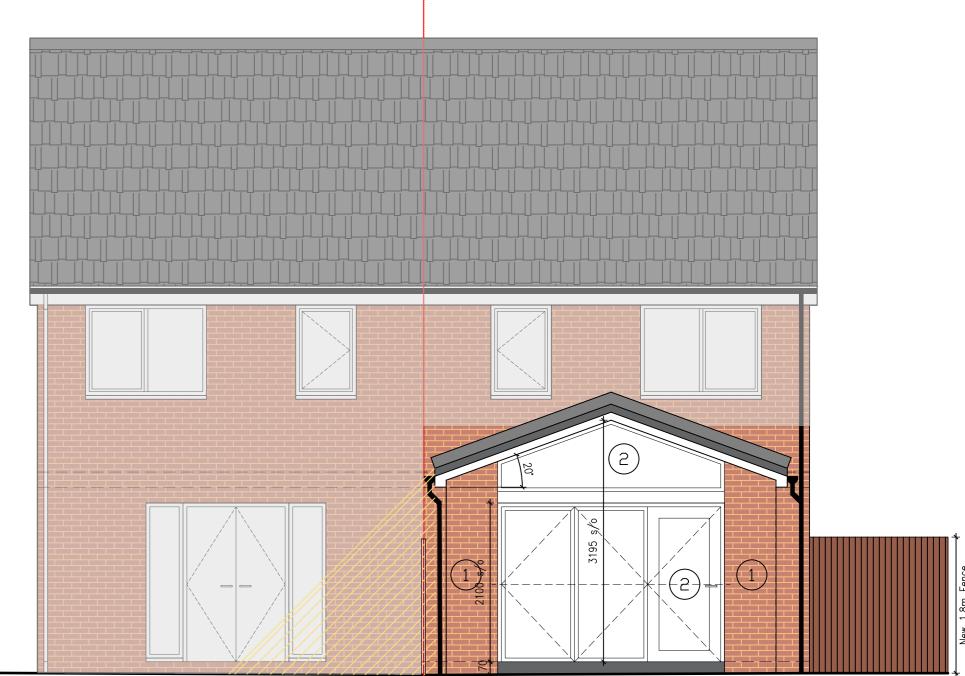

Proposed Rear Elevation 1:50

## Material Palette:

- Red facing brick to match existing.
   Aluminum double glazed windows & doors to achieve 1.2w/m²k u-value. Colour tbc.
   Marley Mendip roof tiles Smooth Grey.
   Electrically operated 980 x 780 Velux windows to achieve 2 law/m²k u value.
- achieve 2.1 w/m²k u-value.
- 5. Aluminum double glazed windows & doors to achieve 1.2w/m²k u-value. Colour tbc.