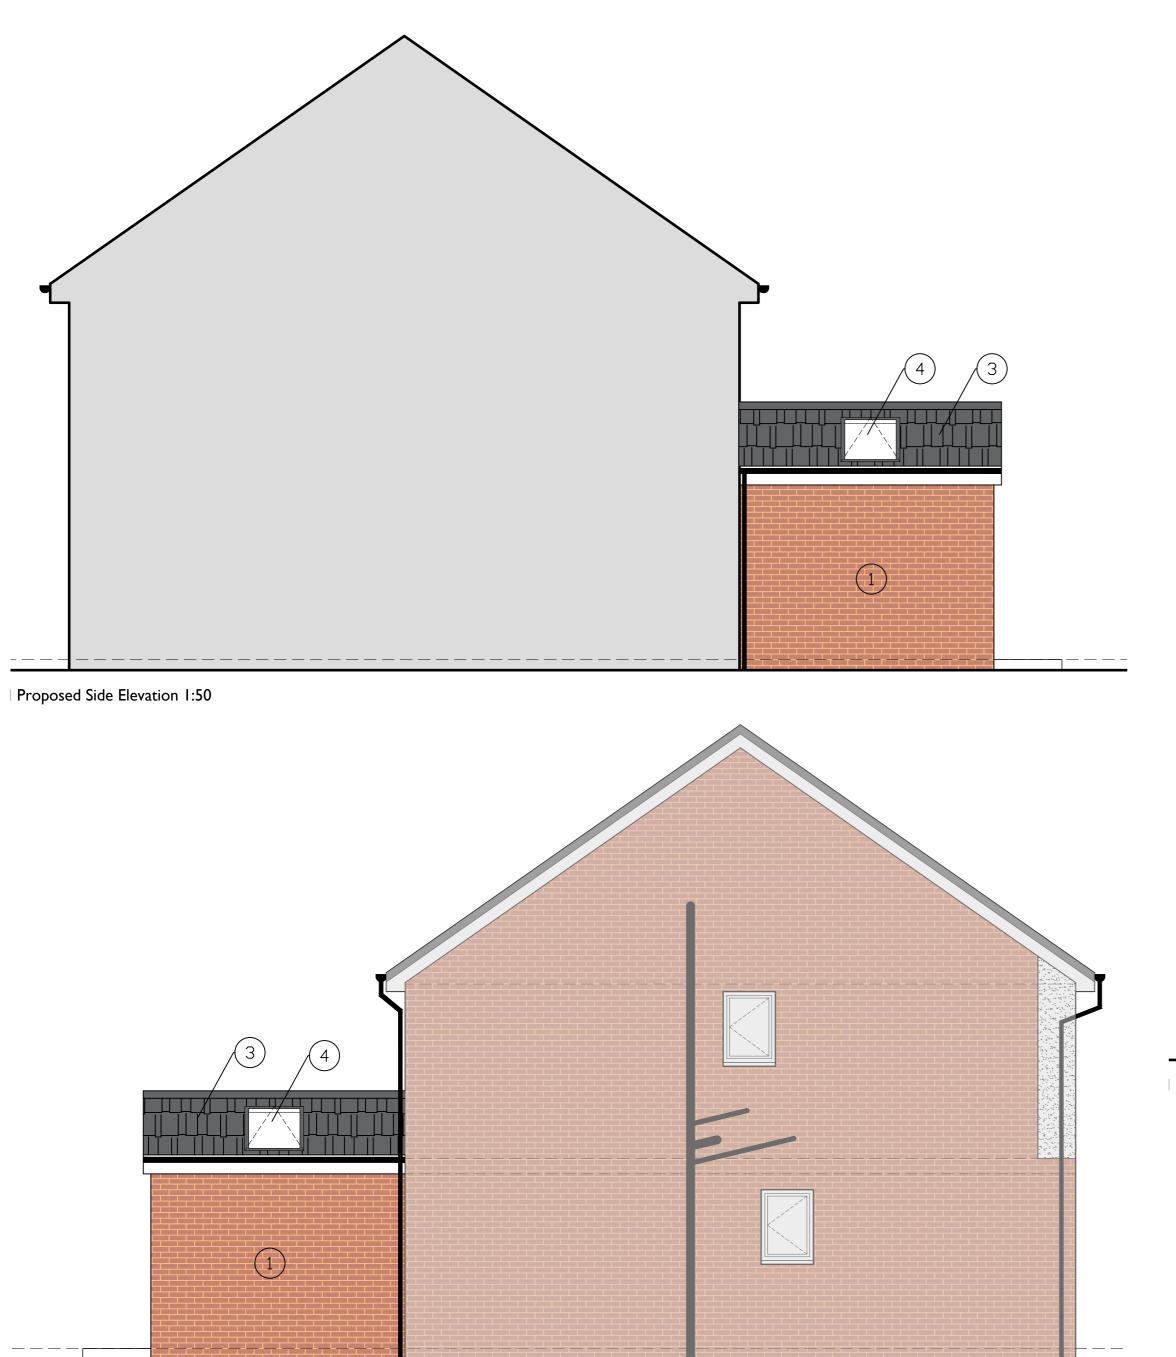

## Material Palette:

- Red facing brick to match existing.
   Aluminum double glazed windows & doors to achieve 1.2w/m²k u-value. Colour tbc.
   Marley Mendip roof tiles Smooth Grey.
   Electrically operated 980 x 780 Velux windows to achieve 2 law/m²k u value.
- achieve 2.1 w/m²k u-value.
- 5. Aluminum double glazed windows & doors to achieve 1.2w/m²k u-value. Colour tbc.

All new window cills, soffits, fascias to be Eurocell uPVC. Colour - White.

All new reainwater good to be Eurocell uPVC. Colour -

Proposed Side Elevation 1:50

Studio 5 | The Old School Business Centre | 40 Rochsolloch Road | Airdrie | ML6 9BG Tel: 01236 423197 design@cd-architects.co.uk www.cd-architects.co.uk