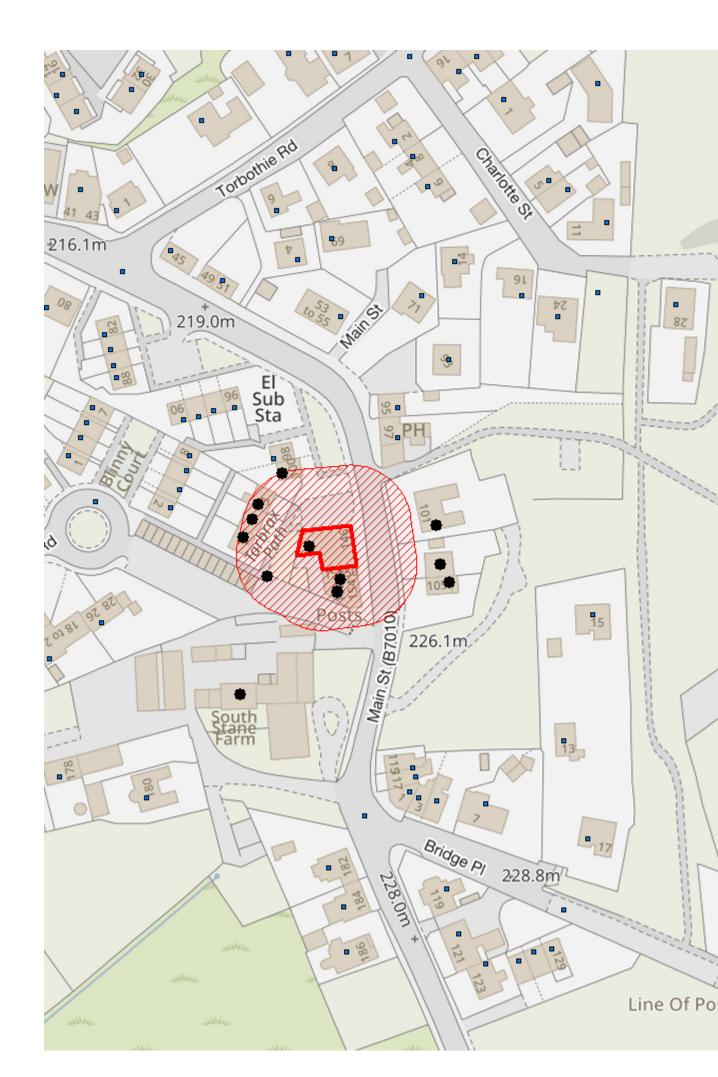

## **Neighbours Notified at:**

105 Main Street, Stane, Shotts, North Lanarkshire, ML7 5HA

South Stane Farm, Main Street, Stane, Shotts, North Lanarkshire, ML7 5HA

103 Main Street, Stane, Shotts, North Lanarkshire, ML7 5HA

101 Main Street, Stane, Shotts, North Lanarkshire, ML7 5HA

3 Tarbrax Path, Shotts, North Lanarkshire, ML7 5EH

154 Main Street, Stane, Shotts, North Lanarkshire, ML7 5HA

152 Main Street, Stane, Shotts, North Lanarkshire, ML7 5HA

2 Tarbrax Path, Shotts, North Lanarkshire, ML7 5EH

1 Tarbrax Path, Shotts, North Lanarkshire, ML7 5EH

156 Main Street, Stane, Shotts, North Lanarkshire, ML7 5HA

158 Main Street, Stane, Shotts, North Lanarkshire, ML7 5HA

148 Main Street, Stane, Shotts, North Lanarkshire, ML7 5HA

146 Main Street, Stane, Shotts, North Lanarkshire, ML7 5HA

100 Main Street, Stane, Shotts, North Lanarkshire, ML7 5HA

150 Main Street, Stane, Shotts, North Lanarkshire, ML7 5HA